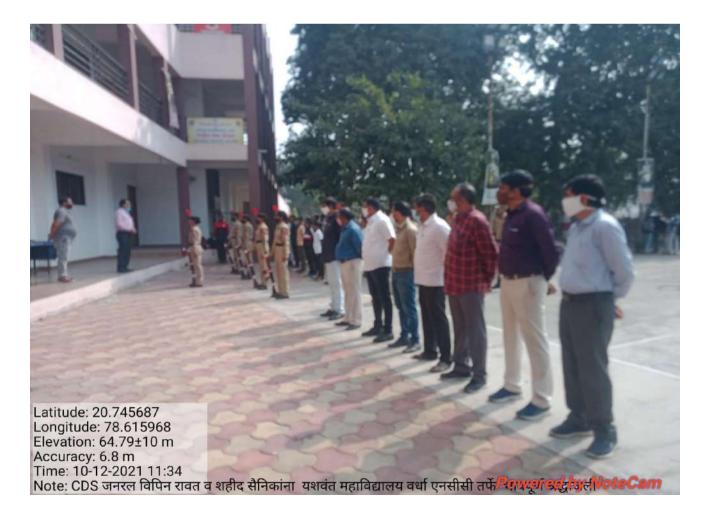

# माळेगाव ठेका येथील महाश्रमदानात यशवंतचा सहभाग

#### शहर प्रतिनिधी/ २७ मे

आर्वी : पानी फाउंडेशनच्या माध्यमातून सत्यमेव जयते वाटर कप साठी ३० तालुक्यातील १३०० पेक्षा जास्त गावे स्वतच्या व समाजमान ठेवणाऱ्या नागरिकांच्या हिमतीबर उत्साहाने दुष्काळाशी दोन हात करण्यासाठी पुढे सरसावले आहेत. आज वर्धा जिल्हयातील आर्बी तालुक्यातील माळेगाव ठेका येथे महाश्रमदानाचा अतिम टप्पा सकाळी ६ पासून पार पहला. या महाश्रमदानामध्ये वर्धेतील सामाजिक जाणीव सातत्याने जोपासणारे यशवंत महाविद्यालय सहमागी झाले.

याप्रसंगी महाविद्यालयातील राष्ट्रीय सेवा योजना मधील गौरव तामगाहगे,सुहास उईके, अंकीत गिरी, लोकेश मोहर्ले आदी स्वयंसेवक व रासेयो कार्यक्रम अधिकारी प्रा. एकनाव मुरकुटे यांनी गावालगतच्या तलावास लागून असलेल्यां भागात दगडी बंधारा बांधून अमदान केले. रासेयो वंधाऱ्यासाठी या स्वयंसेवकासह गावातील महिला व पुरुष आणि दगड जुळवणारे कारागीर असे नियोजन करण्यात आले होते. या महाश्रमदानामध्ये वैद्यकीय जनजागृती मंचचे अध्यक्ष डॉ.सचिन पावडे आणि त्यांची चम्. आर्वीचे माजी आमदार मधुकरराव केवे. विविध संस्थांचे पदाधिकारी, महिला मंडळ, बचतगट ग्रामस्य व इतर मान्यवर सहभागी झाले. आयोजनासाठी यशवत महाविद्यालयाचे प्राचार्य डॉ. विलासराव देशमुख, प्रिया