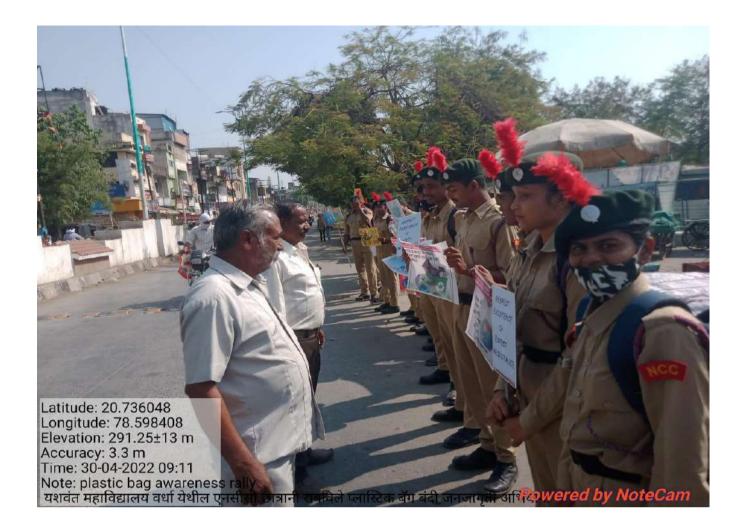

|  |
| 5  | No. of students participated                | 42                                                       |  |
| 6  | Place of Activity                           | Bajaj Putala, Wardha                                     |  |
| 7  | Name and address of expert /resource person | Col. V. Bhaskar                                          |  |
| 8  | Outcomes of program                         | Create awareness promoting plastic free products         |  |
| 9  | Photo with caption                          | Yes                                                      |  |
| 10 |                                             |                                                          |  |

Date : 30.04.2022

Capt. R. A. BHA EK NCCOPPOLA 21 MAH BN NCC WARDHA





Session 2024 - 2022

| Name Of Department / Program:  |           |            |           |
|--------------------------------|-----------|------------|-----------|
| Name of Activity : - Earth Day | - Plastic | Bag Awarne | ess Relly |
| Date of Activity : - 20 / 4/2  | 2         |            | 3         |

### List of Students

| Sr. No. | Name of Students      | Signature      |
|---------|-----------------------|----------------|
| 1.      | swara) S. Bhaorat     | S.S. Bhul Ocet |
| 2.      | Pratiksha D. Bawankar | Boconla        |
| 3.      | Vishal A. Salkal      | QN             |
| 4.      | Kaseon F. Paulor      | Kosamparent    |
| 5.      | Pallavi D. Kshirsagar | Pallari        |
| 6.      | Minal R. Thakake      | · CRhakarle    |
| 7.      | Radha M: Dirit        |