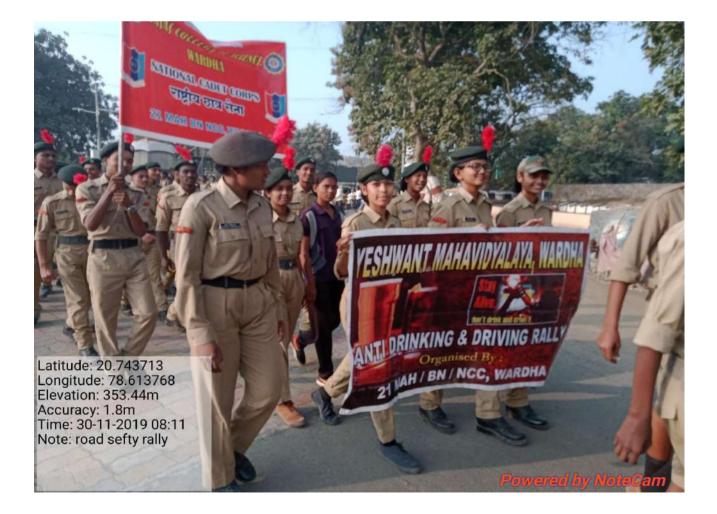

### **Event Organized Report**

| 1  | Title of Activity / Events                  | Rally on India Cleanness Movement                                                                         |
|----|---------------------------------------------|-----------------------------------------------------------------------------------------------------------|
| 2  | Date of Activity / Events                   | 15.09.2018                                                                                                |
| 3  | Objectives of program                       | By giving information people about cleaning<br>awareness & importance to India cleanness<br>movement      |
| 4  | Name of Coordinator                         | Capt. R. A. Bhalekar                                                                                      |
| 5  | No. of students participated                | 43                                                                                                        |
| 6  | Place of Activity                           | 21 MAH BN NCC WARDHA PARED<br>GRAOUND                                                                     |
| 7  | Name and address of expert /resource person | Capt. R.A. Bhalekar, Capt Dambhare, Capt.<br>Thakre                                                       |
| 8  | Outcomes of program                         | Students arranged the rally on India cleanness movement for people to get the information about cleanness |
| 9  | Photo with caption                          |                                                                                                           |
| 10 |                                             |                                                                                                           |

Date :

Signature of coordinator

Session 20/8 - 20 19 Name Of Department / Program: 21 MAH 134 Nice. Yeshwant Mabavid yedlay 9 Name of Activity: Rally on Indiew Cleanness Movement. weird hap-Date of Activity: 15/09/2018