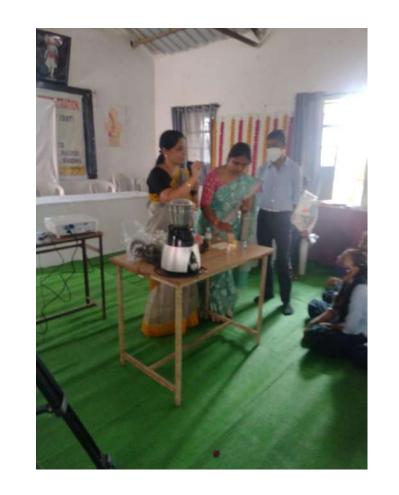

# **Event Organized Report**

| 1  | Title of Activity / Events                  | International Yoga Day                                                                                               |
|----|---------------------------------------------|----------------------------------------------------------------------------------------------------------------------|
| 2  | Date of Activity / Events                   | 21.06.2018                                                                                                           |
| 3  | Objectives of program                       | Giving information on international yoga<br>day and also about health and yoga                                       |
| 4  | Name of Coordinator                         | Prof. R. A. Bhalekar                                                                                                 |
| 5  | No. of students participated                | 30                                                                                                                   |
| 6  | Place of Activity                           | Yeshwant Mahavidyalaya, Wardha                                                                                       |
| 7  | Name and address of expert /resource person | Principal, V. A. Deshmukh, Prof. R. A.<br>Bhalekar, Prof. Kiran Kale                                                 |
| 8  | Outcomes of program                         | Students got the information about<br>international yoga day students get<br>motivated in doing yoga for good health |
| 9  | Photo with caption                          |                                                                                                                      |
| 10 |                                             |                                                                                                                      |