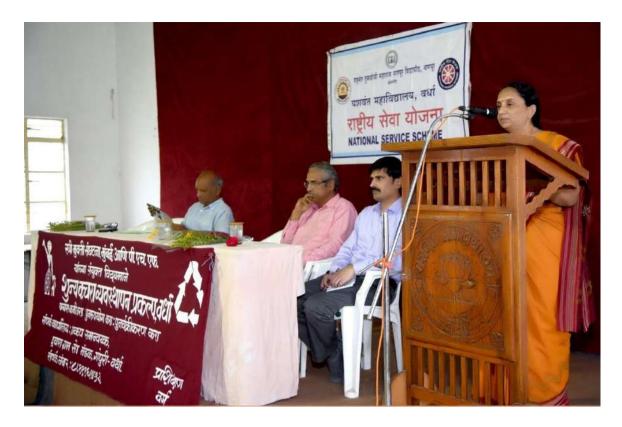

| 1  | Title of Activity / Events                  | Solar Awareness Programme                                                                                       |
|----|---------------------------------------------|-----------------------------------------------------------------------------------------------------------------|
| 2  | Date of Activity / Events                   | 12/12/2017                                                                                                      |
| 3  | Objectives of program                       | To provide basic conceptual understanding of disasters                                                          |
| 4  | Name of Coordinators                        | E.R. Murkute, Dr,N,H,Khode,A.C.<br>Harley                                                                       |
| 5  | No. of staff and students participated      | 250                                                                                                             |
| 6  | Place of Activity                           | College campus                                                                                                  |
| 7  | Name and address of expert /resource person | Shri. Prakash Sahare, Shri. Suresh<br>Karale, Shri. Anand Zade, Shri.<br>Uddhav Kendre,Shri. Kishor<br>Sontakke |
| 8  | Outcomes of program                         | Students understand disaster,<br>disaster prevention and risk<br>reduction                                      |
| 9  | Photo with caption                          | Attached separate page                                                                                          |
| 10 |                                             |                                                                                                                 |

### **Event Organized Report**

Date: 12/12/2017

HELLOUR.

Signature of coordinator

Hon'ble Shri. Shailesh Nawal, District Collector, Wardha presented views on this occasion on 12 December 2017

SDRF Expert Trainer demonstrated to the Students