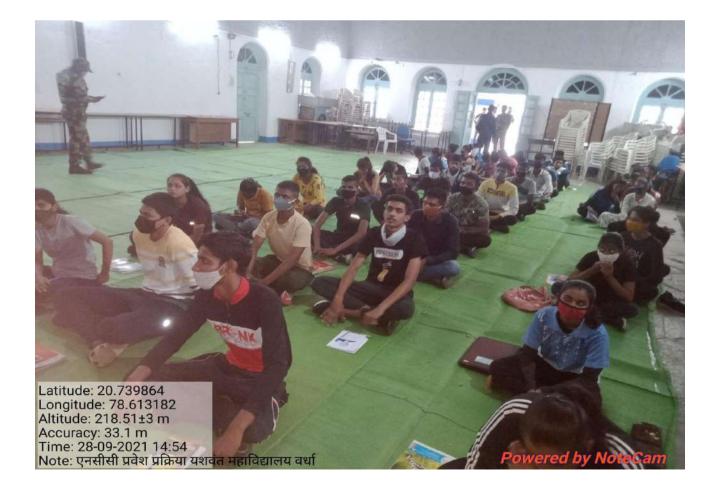

### **Event Organized Report**

| 1  | Title of Activity / Events                  | Tree Plantations Program                                                                           |
|----|---------------------------------------------|----------------------------------------------------------------------------------------------------|
| 2  | Date of Activity / Events                   | 28.09.2018                                                                                         |
| 3  | Objectives of program                       | Giving the information on save tree save<br>nature & also about tree plantations and<br>foresting. |
| 4  | Name of Coordinator                         | Capt. R. A. Bhalekar                                                                               |
| 5  | No. of students participated                | 56                                                                                                 |
| 6  | Place of Activity                           | ITI Hill, Wardha                                                                                   |
| 7  | Name and address of expert /resource person | Capt. Mohan Gujarkar, Capt. Dhambhare,<br>Capt. Thakre, Mr. Belkhode                               |
| 8  | Outcomes of program                         | Student get the importance about forest plantation and they plant sapling's                        |
| 9  | Photo with caption                          |                                                                                                    |
| 10 |                                             |                                                                                                    |

Date :

Signature of coordinator

Session 2018 - 2019 Name Of Department / Program: 21 MAH BAL AILL Yeshwant College Workhu Name of Activity: Tree plantcertions program Date of Activity: -28/09/2018

List of Students