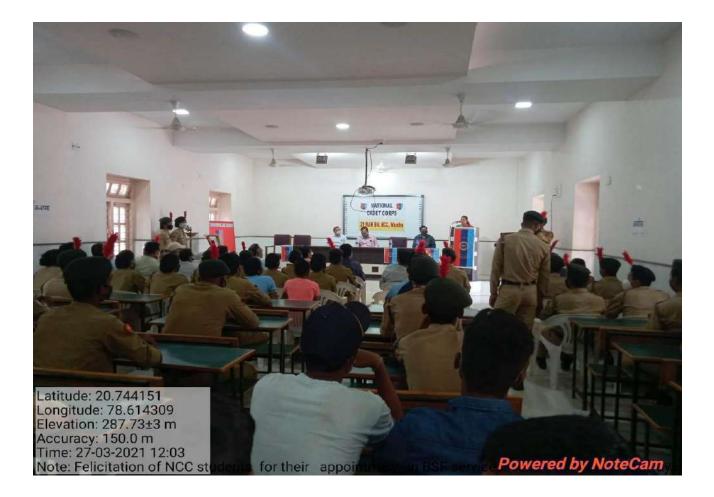

|                                       |              |

Signature Coordinator Coot, R. A. BHALEKAR N C C FFICER 21 MAH BN NCC WARDHA

Internal Quality Assurance Cell (IQAC)

Session 2020 - 2021

Name of Committee / Program/ Department : Department of NCC

#### Felicitation of NCC Cadet for there Title of Activity / Events 1 appointment in BSF 2 Date of Activity / Events 27.03.2021 To Motivate NCC Cadet Objectives of program 3 Capt. R.A. Bhalekar 4 Name of Coordinator No. of students participated 41 5 Place of Activity Yeshwant Mahavidyalaya, Wardha 6 7 Name and address of expert /resource person Dr. V. A. Deshmukh Outcomes of program Encouraged other NCC Cadet for job in BSF 8 9 Photo with caption Yes 10

### **Event Organized Report**

Date : 27.03.2021

शारीरिक ाशवत





Session 2020 - 2021

Name Of Department / Program: \_\_\_\_\_\_\_\_\_ Name of Activity : Felicitation of NGC NCC Codet your Appointment, BSF Date of Activity : 27/03/ 2021

| List of Students |                            |                 |  |
|------------------|----------------------------|-----------------|--|
| Sr. No.          | Name of Students           | Signature       |  |
| 1.               | Rajesh Mazalah solahke     | ANGOALC         |  |
| 2.               | Hasshal Darendiza Desmatth | Fesheette       |  |
| 3.               | JAYESH Pande               | Eleande.        |  |
| 4.               | Anurery Servian            | Ferns           |  |
| 5.               | vaibnav Banduji Nagpure    | Vaibury         |  |
| 6.               | yash sunil shinde          | your