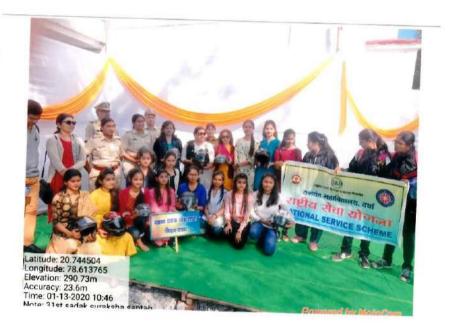

#### 1 Title of Activity / Events Voluntary Work 2 Date of Activity / Events 25/06/2017 To participate Voluntary Work for 3 Objectives of program Social responsibility 4 Name of Coordinator Prof.E.R. Murkute 5 50 No. of students participated Place of Activity ITI Hills, Wardha 6 7 Name and address of expert /resource person N.A. To change mindset of students, Outcomes of program 8 togetherness, collective efforts 9 Photo with caption Attached separate page 10

### **Event Organized Report**

Date: 25/06/2017

HELLOUR

Signature of coordinator

# Voluntary Work At ITI Hills, Wardha by NSS On 25.06.2017