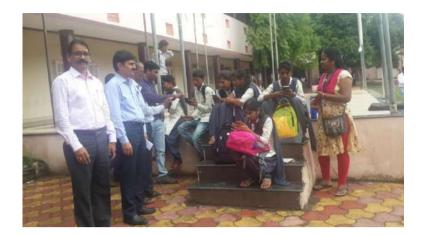

#### 1 Title of Activity / Events Voluntary Work 2 Date of Activity / Events 25/06/2017 To participate Voluntary Work for 3 Objectives of program Social responsibility 4 Name of Coordinator Prof.E.R. Murkute 5 50 No. of students participated Place of Activity ITI Hills, Wardha 6 7 Name and address of expert /resource person N.A. To change mindset of students, Outcomes of program 8 togetherness, collective efforts 9 Photo with caption Attached separate page 10

### **Event Organized Report**

Date: 25/06/2017

HELLOUR

Signature of coordinator

# Voluntary Work At ITI Hills, Wardha by NSS On 25.06.2017