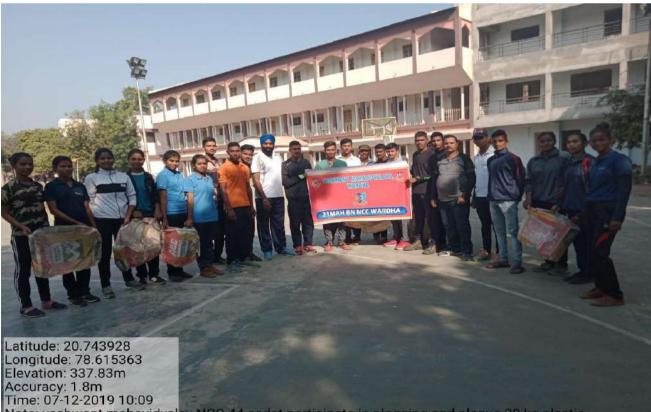

, Wardha                                                                             |
| 7  | Name and address of expert /resource person | Col. V. Bhaskar, Lt.Col. Beg, NCO<br>Amardeep                                                              |
| 8  | Outcomes of program                         | Plastic Pollution and they collect plastic<br>bottles and plastic bag and they clean the<br>college camps. |
| 9  | Photo with caption                          | Yes                                                                                                        |
| 10 |                                             |                                                                                                            |

Date : 07.12.2019

Capt. R. A. BHA NCCOM 21 MAH BN NCC WARDH





Note: yeshwent mahavidyalay NCC 44 cadet participate in plogging and plague 30 kg plastic

Yeshwant Mahavidyalaya, Wardha Session 2019 - 2020 Name Of Department / Program: DePustment ey NGG Name of Activity: Plogging Plastic bottles and Bay waste collect 2019 121 Date of Activity : ---

List of Students

| Sr. No. | Name of Cadet             | Signature      |
|---------|---------------------------|----------------|
| 1       | AASHIKA GANESH JIVTODE    | 1. Rait        |
| 2       | ARTI RAJU CHAHARE         | A churces -    |
| 3       | PRATIKSHA PRADIP THAKARE  | P. Tel         |
| 4       | PUJA RAMU LASKAR          | My para ladder |
| 5       | PRATIKSHA DIPAK BAWANKAR  | Dar            |
| 6       | PRANALI RAMKRUSHNA RAUT   | Finnel         |
| 7       | RUTUJA RATNAKAR POTHARE