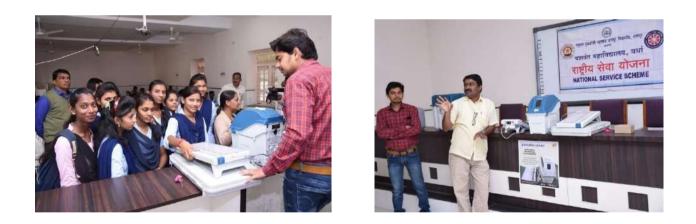

| 1  | Title of Activity / Events                  | Solar Awareness Programme                                                                                       |
|----|---------------------------------------------|-----------------------------------------------------------------------------------------------------------------|
| 2  | Date of Activity / Events                   | 12/12/2017                                                                                                      |
| 3  | Objectives of program                       | To provide basic conceptual understanding of disasters                                                          |
| 4  | Name of Coordinators                        | E.R. Murkute, Dr,N,H,Khode,A.C.<br>Harley                                                                       |
| 5  | No. of staff and students participated      | 250                                                                                                             |
| 6  | Place of Activity                           | College campus                                                                                                  |
| 7  | Name and address of expert /resource person | Shri. Prakash Sahare, Shri. Suresh<br>Karale, Shri. Anand Zade, Shri.<br>Uddhav Kendre,Shri. Kishor<br>Sontakke |
| 8  | Outcomes of program                         | Students understand disaster,<br>disaster prevention and risk<br>reduction                                      |
| 9  | Photo with caption                          | Attached separate page                                                                                          |
| 10 |                                             |                                                                                                                 |

### **Event Organized Report**

Date: 12/12/2017

HELLOUR.

Signature of coordinator

Hon'ble Shri. Shailesh Nawal, District Collector, Wardha presented views on this occasion on 12 December 2017

SDRF Expert Trainer demonstrated to the Students