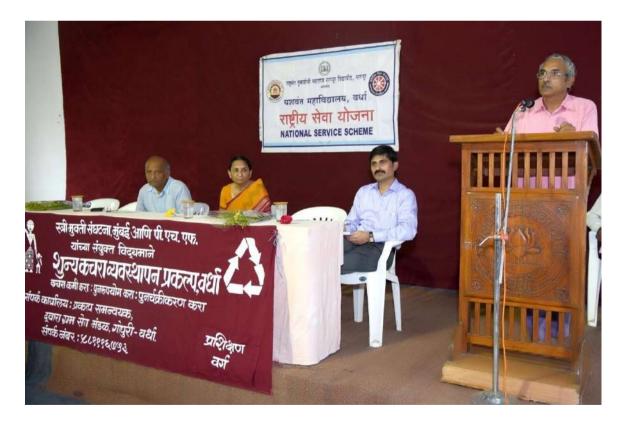

# माळेगाव ठेका येथील महाश्रमदानात यशवंतचा सहभाग

#### शहर प्रतिनिधी/ २७ मे

आर्वी : पानी फाउंडेशनच्या माध्यमातून सत्यमेव जयते वाटर कप साठी ३० तालुक्यातील १३०० पेक्षा जास्त गावे स्वतच्या व समाजमान ठेवणाऱ्या नागरिकांच्या हिमतीबर उत्साहाने दुष्काळाशी दोन हात करण्यासाठी पुढे सरसावले आहेत. आज वर्धा जिल्हयातील आर्बी तालुक्यातील माळेगाव ठेका येथे महाश्रमदानाचा अतिम टप्पा सकाळी ६ पासून पार पहला. या महाश्रमदानामध्ये वर्धेतील सामाजिक जाणीव सातत्याने जोपासणारे यशवंत महाविद्यालय सहमागी झाले.

याप्रसंगी महाविद्यालयातील राष्ट्रीय सेवा योजना मधील गौरव तामगाहगे,सुहास उईके, अंकीत गिरी, लोकेश मोहर्ले आदी स्वयंसेवक व रासेयो कार्यक्रम अधिकारी प्रा. एकनाव मुरकुटे यांनी गावालगतच्या तलावास लागून असलेल्यां भागात दगडी बंधारा बांधून अमदान केले. रासेयो वंधाऱ्यासाठी या स्वयंसेवकासह गावातील महिला व पुरुष आणि दगड जुळवणारे कारागीर असे नियोजन करण्यात आले होते. या महाश्रमदानामध्ये वैद्यकीय जनजागृती मंचचे अध्यक्ष डॉ.सचिन पावडे आणि त्यांची चम्. आर्वीचे माजी आमदार मधुकरराव केवे. विविध संस्थांचे पदाधिकारी, महिला मंडळ, बचतगट ग्रामस्य व इतर मान्यवर सहभागी झाले. आयोजनासाठी यशवत महाविद्यालयाचे प्राचार्य डॉ. विलासराव देशमुख, प्रिया