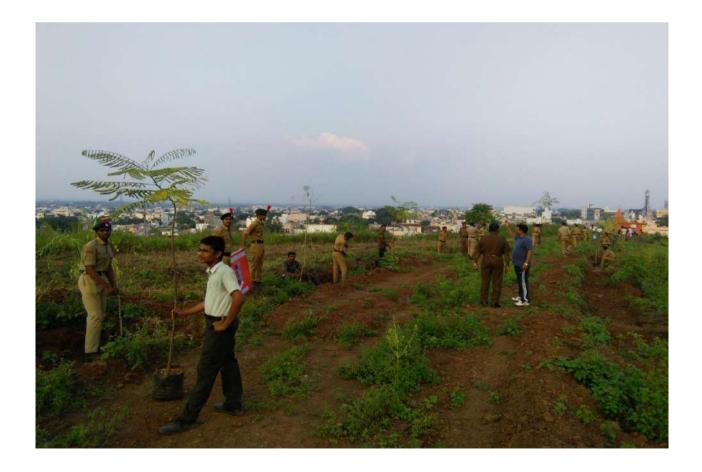

#### 1 Title of Activity / Events **Tree Plantation** 2 Date of Activity / Events 01/07/2017 To save and awareness about 3 Objectives of program environment, reduce global warming 4 Name of Coordinators E.R. Murkute, A.C. Harley 5 20 No. of staff and students participated Place of Activity ITI Hills, Wardha 6 7 Name and address of expert /resource person NA Outcomes of program Reduce air Pollution 8 9 Photo with caption Attached separate page 10

### **Event Organized Report**

Date:01/07/2017

HELLOUR

Signature of coordinator

Tree Plantation at ITI Hills, Wardha on 1 july 20217

Tree Plantation at ITI Hills, Wardha on 1 july 20217

Internal Quality Assurance Cell (IQAC)