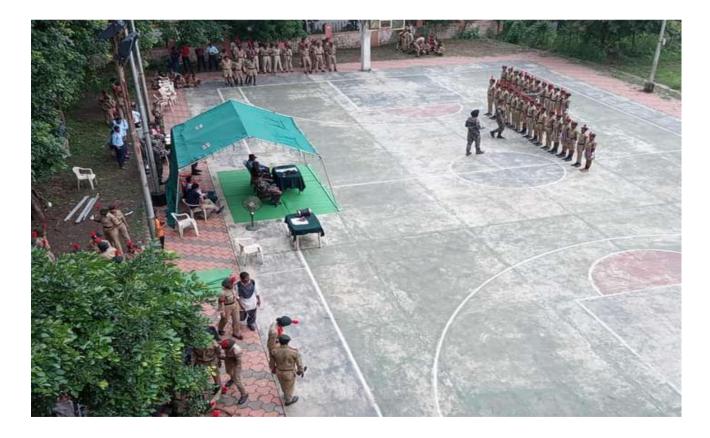

### **Event Organized Report**

| 1  | Title of Activity / Events                  | Rally on India Cleanness Movement                                                                         |
|----|---------------------------------------------|-----------------------------------------------------------------------------------------------------------|
| 2  | Date of Activity / Events                   | 15.09.2018                                                                                                |
| 3  | Objectives of program                       | By giving information people about cleaning<br>awareness & importance to India cleanness<br>movement      |
| 4  | Name of Coordinator                         | Capt. R. A. Bhalekar                                                                                      |
| 5  | No. of students participated                | 43                                                                                                        |
| 6  | Place of Activity                           | 21 MAH BN NCC WARDHA PARED<br>GRAOUND                                                                     |
| 7  | Name and address of expert /resource person | Capt. R.A. Bhalekar, Capt Dambhare, Capt.<br>Thakre                                                       |
| 8  | Outcomes of program                         | Students arranged the rally on India cleanness movement for people to get the information about cleanness |
| 9  | Photo with caption                          |                                                                                                           |
| 10 |                                             |                                                                                                           |

Date :

Signature of coordinator

Session 20/8 - 20 19 Name Of Department / Program: 21 MAH 134 Nice. Yeshwant Mabavid yedlay 9 Name of Activity: Rally on Indiew Cleanness Movement. weird hap-Date of Activity: 15/09/2018