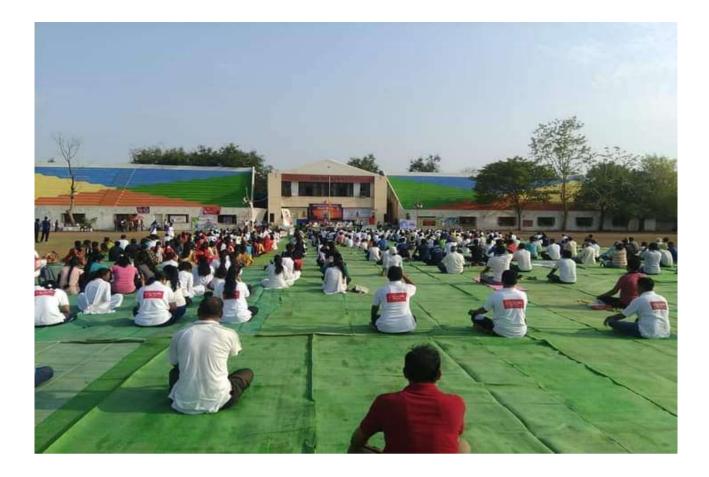

# **Event Organized Report**

| 1  | Title of Activity / Events                  | International Yoga Day                                                                                               |
|----|---------------------------------------------|----------------------------------------------------------------------------------------------------------------------|
| 2  | Date of Activity / Events                   | 21.06.2018                                                                                                           |
| 3  | Objectives of program                       | Giving information on international yoga<br>day and also about health and yoga                                       |
| 4  | Name of Coordinator                         | Prof. R. A. Bhalekar                                                                                                 |
| 5  | No. of students participated                | 30                                                                                                                   |
| 6  | Place of Activity                           | Yeshwant Mahavidyalaya, Wardha                                                                                       |
| 7  | Name and address of expert /resource person | Principal, V. A. Deshmukh, Prof. R. A.<br>Bhalekar, Prof. Kiran Kale                                                 |
| 8  | Outcomes of program                         | Students got the information about<br>international yoga day students get<br>motivated in doing yoga for good health |
| 9  | Photo with caption                          |                                                                                                                      |
| 10 |                                             |                                                                                                                      |