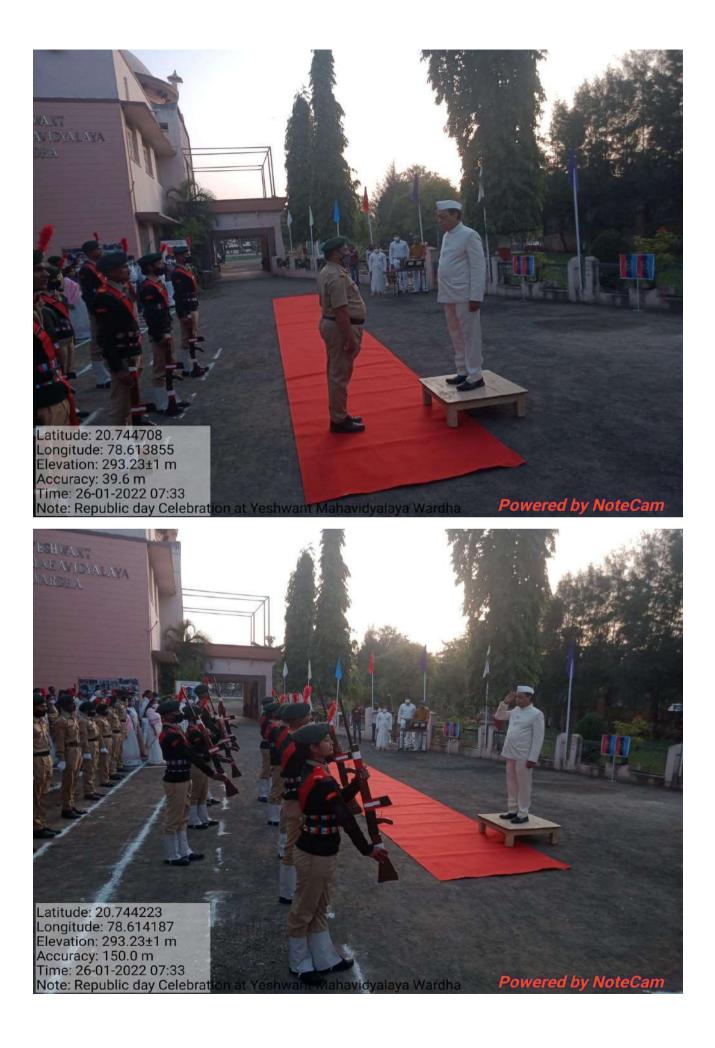

tivity                           | Yeshwant Mahavidyalaya, Wardha                                                                     |
| 7  | Name and address of expert /resource person | Dr. V. A. Deshmukh                                                                                 |
| 8  | Outcomes of program                         | Student got information about Republic Day<br>& role of Freedom Fighter                            |
| 9  | Photo with caption                          | Yes                                                                                                |
| 10 |                                             |                                                                                                    |

Date : 26.01.2022



Signature of coordinator



01/2022

Session - 20 21 - 20 22

Name of Department:-

26

Department of N.C.C. Day Celebra Re lon PP

Date of Activity :-

| Sr. No. | Name                              | Sign      |
|---------|-----------------------------------|-----------|
| 1.      | Prof.S.Y.Kawaley                  | hit       |
| 2.      | Prof.R.M.Bele                     | any.      |
| 3.      | Prof.N.D.Kawade                   | AAR       |
| 4.      | Prof N.H.Khode                    | TANS      |
| 5.      | Prof.B.M.Lohakare                 | - NC      |
| 6.      | Prof.P.M.Narayane                 | smorul    |
| 7.      | Prof.E.R.Murkute                  | 121       |
| 8.      | Prof.R.A.Bhalekar                 |           |
| 9.      | Prof.A.C.Harley                   | Alcolo    |
| 10.     | P