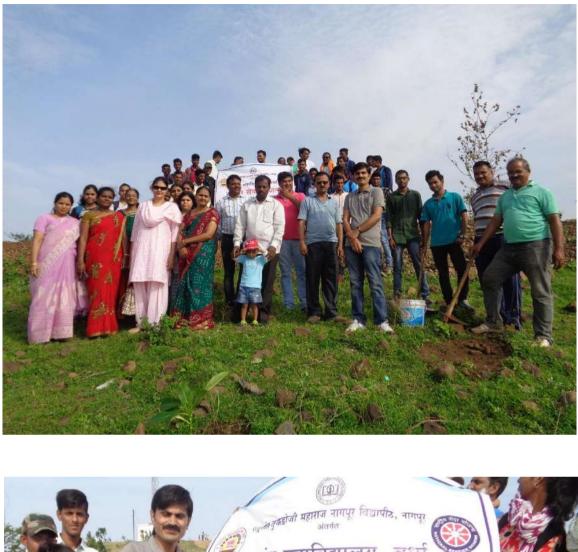

#### 1 Title of Activity / Events **Tree Plantation** 2 Date of Activity / Events 01/07/2017 To save and awareness about 3 Objectives of program environment, reduce global warming 4 Name of Coordinators E.R. Murkute, A.C. Harley 5 20 No. of staff and students participated Place of Activity ITI Hills, Wardha 6 7 Name and address of expert /resource person NA Outcomes of program Reduce air Pollution 8 9 Photo with caption Attached separate page 10

### **Event Organized Report**

Date:01/07/2017

HELLOUR

Signature of coordinator

Tree Plantation at ITI Hills, Wardha on 1 july 20217

Tree Plantation at ITI Hills, Wardha on 1 july 20217

Internal Quality Assurance Cell (IQAC)