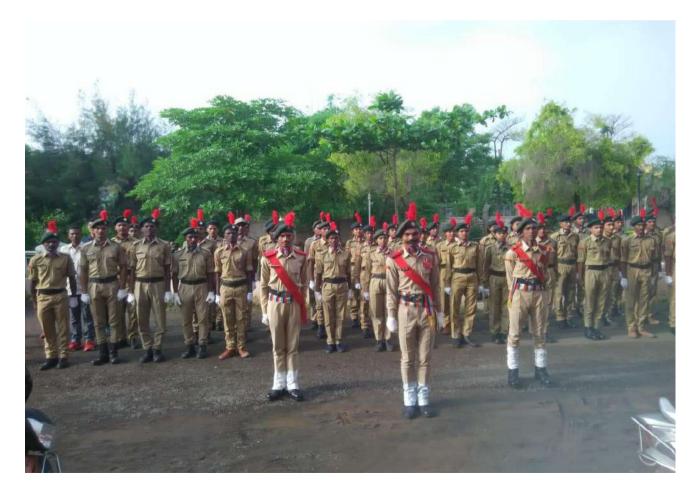

#### 1 Title of Activity / Events Voluntary Work 2 Date of Activity / Events 25/06/2017 To participate Voluntary Work for 3 Objectives of program Social responsibility 4 Name of Coordinator Prof.E.R. Murkute 5 50 No. of students participated Place of Activity ITI Hills, Wardha 6 7 Name and address of expert /resource person N.A. To change mindset of students, Outcomes of program 8 togetherness, collective efforts 9 Photo with caption Attached separate page 10

### **Event Organized Report**

Date: 25/06/2017

HELLOUR

Signature of coordinator

# Voluntary Work At ITI Hills, Wardha by NSS On 25.06.2017