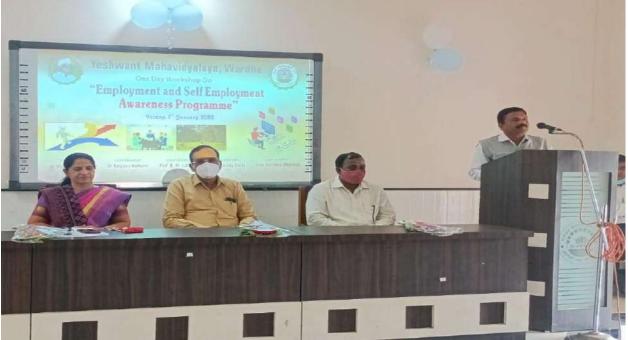

nt , Yeshwant              |
|                                       | Mahavidyalaya, Wardha                               |
| Objective of the activity             | To provide a comprehensive analysis of              |
|                                       | the key issues surrounding the use of               |
|                                       | self-employment.                                    |
| Outcome of the activity (Feedback     | Students enable to understand Employment And        |
| analysis of participant)              | Self Employment.                                    |
| Geotagged photo and New               |                                                     |
| Signature sheet of staff and students |                                                     |





| No.<br>1 Charan V. Kauzati<br>2 Sohy H. Jonkar<br>3 chaitanya - N. Bakatkar<br>4) Paxan R. Mahalle<br>5 Adity. D. Tembhyrne<br>6J Annush S. Jardhav | BA-I C<br>BA-I C<br>BA-II<br>B-AIII<br>B-AIII | Course bet        |
|-----------------------------------------------------------------------------------------------------------------------------------------------------|-----------------------------------------------|-------------------|
| e Sohy H. Jonkar<br>3 chaitanga - N. 13akatkar<br>4) Pavan R. Mahalle<br>5 Adity. D. Tembhyrne<br>63 Anowsh S. Jachav                               | BA.ET<br>B.ACT]                               | Setter -          |
| 3 chaitonya · N. 150/Battlar<br>4) Pavan R. Mahalle<br>5 Adity. D. Tembhyrne<br>63 Annush S. Jadhay