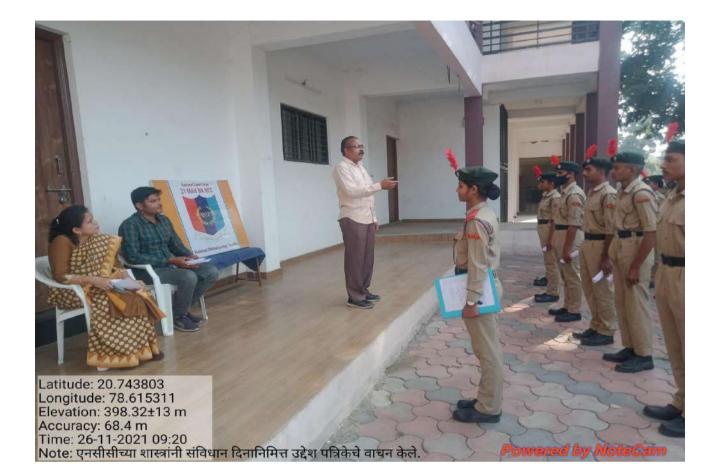

Name of Coordinator                         | Capt. R. A. Bhalekar                                     |
| 5  | No. of students participated                | 23                                                       |
| 6  | Place of Activity                           | Yeshwant Mahavidyalaya, Wardha                           |
| 7  | Name and address of expert /resource person | Dr. R.M. Bele, Prof. Aruna Harley,<br>Prof. Prafull Kale |
| 8  | Outcomes of program                         | Students got the information about the constitution      |
| 9  | Photo with caption                          | Yes                                                      |
| 10 |                                             |                                                          |

Date : 26.11.2021







Session 2021-2022 Name Of Department / Program: <u>Department of NEC</u> Name of Activity: <u>Constitution Day celebrate</u> Date of Activity: <u>26/11/2021</u>

| List of Students |                          |                   |  |  |
|------------------|--------------------------|-------------------|--|--|
| Sr. No.          | Name Of Students         | Signature         |  |  |
| 1.               | Roshun Banduzi bipalkup. | (Thipdpias        |  |  |
| 2.               | Akash Bhalerdo Yer kude  | & test water      |  |  |
| 3,               | Santosh L. thakue        | Quel              |  |  |
| 4.               | Sahil R. Myngale         | C.P. Watt         |  |  |
| 5.               | Pratik m mude            | Draude Draude     |  |  |
| 6.               | JoyFSH P. Pande