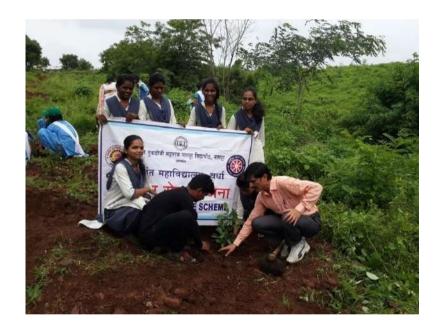

#### 1 Title of Activity / Events **Tree Plantation** 2 Date of Activity / Events 01/07/2017 To save and awareness about 3 Objectives of program environment, reduce global warming 4 Name of Coordinators E.R. Murkute, A.C. Harley 5 20 No. of staff and students participated Place of Activity ITI Hills, Wardha 6 7 Name and address of expert /resource person NA Outcomes of program Reduce air Pollution 8 9 Photo with caption Attached separate page 10

### **Event Organized Report**

Date:01/07/2017

HELLOUR

Signature of coordinator

Tree Plantation at ITI Hills, Wardha on 1 july 20217

Tree Plantation at ITI Hills, Wardha on 1 july 20217

Internal Quality Assurance Cell (IQAC)