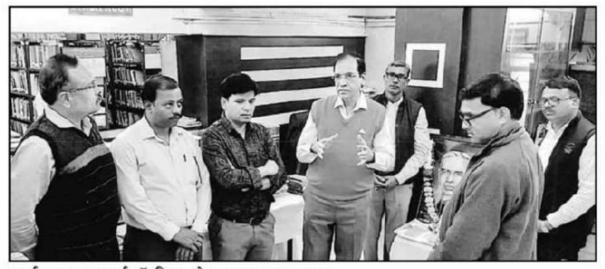

# माळेगाव ठेका येथील महाश्रमदानात यशवंतचा सहभाग

#### शहर प्रतिनिधी/ २७ मे

आर्वी : पानी फाउंडेशनच्या माध्यमातून सत्यमेव जयते वाटर कप साठी ३० तालुक्यातील १३०० पेक्षा जास्त गावे स्वतच्या व समाजमान ठेवणाऱ्या नागरिकांच्या हिमतीबर उत्साहाने दुष्काळाशी दोन हात करण्यासाठी पुढे सरसावले आहेत. आज वर्धा जिल्हयातील आर्बी तालुक्यातील माळेगाव ठेका येथे महाश्रमदानाचा अतिम टप्पा सकाळी ६ पासून पार पहला. या महाश्रमदानामध्ये वर्धेतील सामाजिक जाणीव सातत्याने जोपासणारे यशवंत महाविद्यालय सहमागी झाले.

याप्रसंगी महाविद्यालयातील राष्ट्रीय सेवा योजना मधील गौरव तामगाहगे,सुहास उईके, अंकीत गिरी, लोकेश मोहर्ले आदी स्वयंसेवक व रासेयो कार्यक्रम अधिकारी प्रा. एकनाव मुरकुटे यांनी गावालगतच्या तलावास लागून असलेल्यां भागात दगडी बंधारा बांधून अमदान केले. रासेयो वंधाऱ्यासाठी या स्वयंसेवकासह गावातील महिला व पुरुष आणि दगड जुळवणारे कारागीर असे नियोजन करण्यात आले होते. या महाश्रमदानामध्ये वैद्यकीय जनजागृती मंचचे अध्यक्ष डॉ.सचिन पावडे आणि त्यांची चम्. आर्वीचे माजी आमदार मधुकरराव केवे. विविध संस्थांचे पदाधिकारी, महिला मंडळ, बचतगट ग्रामस्य व इतर मान्यवर सहभागी झाले. आयोजनासाठी यशवत महाविद्यालयाचे प्राचार्य डॉ. विलासराव देशमुख, प्रिया