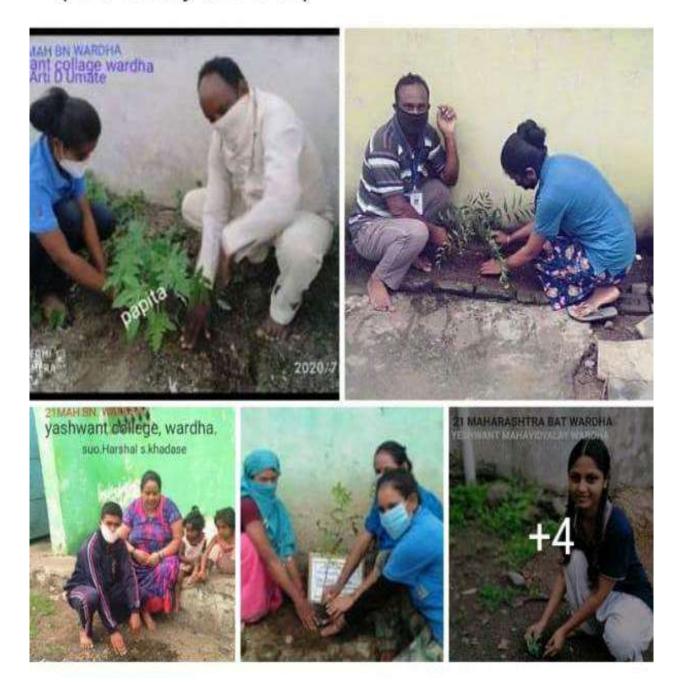

### **Event Organized Report**

| 1  | Title of Activity / Events                  | Tree Plantations Program                                                                           |
|----|---------------------------------------------|----------------------------------------------------------------------------------------------------|
| 2  | Date of Activity / Events                   | 28.09.2018                                                                                         |
| 3  | Objectives of program                       | Giving the information on save tree save<br>nature & also about tree plantations and<br>foresting. |
| 4  | Name of Coordinator                         | Capt. R. A. Bhalekar                                                                               |
| 5  | No. of students participated                | 56                                                                                                 |
| 6  | Place of Activity                           | ITI Hill, Wardha                                                                                   |
| 7  | Name and address of expert /resource person | Capt. Mohan Gujarkar, Capt. Dhambhare,<br>Capt. Thakre, Mr. Belkhode                               |
| 8  | Outcomes of program                         | Student get the importance about forest plantation and they plant sapling's                        |
| 9  | Photo with caption                          |                                                                                                    |
| 10 |                                             |                                                                                                    |

Date :

Signature of coordinator

Session 2018 - 2019 Name Of Department / Program: 21 MAH BAL AILL Yeshwant College Workhu Name of Activity: Tree plantcertions program Date of Activity: -28/09/2018

List of Students