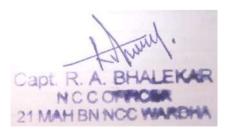

Internal Quality Assurance Cell (IQAC)

Session 2017-2018

Name of Committee / Program/ Department :- National Service Scheme

#### 1 Title of Activity / Events Voluntary Work 2 Date of Activity / Events 25/06/2017 To participate Voluntary Work for 3 Objectives of program Social responsibility 4 Name of Coordinator Prof.E.R. Murkute 5 50 No. of students participated Place of Activity ITI Hills, Wardha 6 7 Name and address of expert /resource person N.A. To change mindset of students, Outcomes of program 8 togetherness, collective efforts 9 Photo with caption Attached separate page 10

### **Event Organized Report**

Date: 25/06/2017

HELLOUR

Signature of coordinator

# Voluntary Work At ITI Hills, Wardha by NSS On 25.06.2017