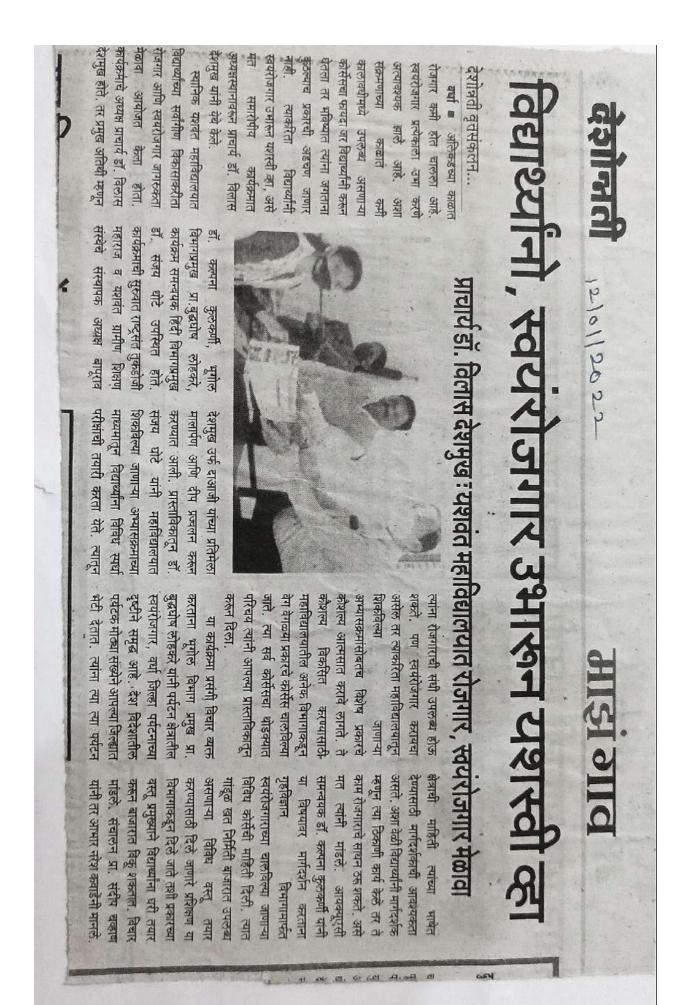

# माळेगाव ठेका येथील महाश्रमदानात यशवंतचा सहभाग

#### शहर प्रतिनिधी/ २७ मे

आर्वी : पानी फाउंडेशनच्या माध्यमातून सत्यमेव जयते वाटर कप साठी ३० तालुक्यातील १३०० पेक्षा जास्त गावे स्वतच्या व समाजमान ठेवणाऱ्या नागरिकांच्या हिमतीबर उत्साहाने दुष्काळाशी दोन हात करण्यासाठी पुढे सरसावले आहेत. आज वर्धा जिल्हयातील आर्बी तालुक्यातील माळेगाव ठेका येथे महाश्रमदानाचा अतिम टप्पा सकाळी ६ पासून पार पहला. या महाश्रमदानामध्ये वर्धेतील सामाजिक जाणीव सातत्याने जोपासणारे यशवंत महाविद्यालय सहमागी झाले.

याप्रसंगी महाविद्यालयातील राष्ट्रीय सेवा योजना मधील गौरव तामगाहगे,सुहास उईके, अंकीत गिरी, लोकेश मोहर्ले आदी स्वयंसेवक व रासेयो कार्यक्रम अधिकारी प्रा. एकनाव मुरकुटे यांनी गावालगतच्या तलावास लागून असलेल्यां भागात दगडी बंधारा बांधून अमदान केले. रासेयो वंधाऱ्यासाठी या स्वयंसेवकासह गावातील महिला व पुरुष आणि दगड जुळवणारे कारागीर असे नियोजन करण्यात आले होते. या महाश्रमदानामध्ये वैद्यकीय जनजागृती मंचचे अध्यक्ष डॉ.सचिन पावडे आणि त्यांची चम्. आर्वीचे माजी आमदार मधुकरराव केवे. विविध संस्थांचे पदाधिकारी, महिला मंडळ, बचतगट ग्रामस्य व इतर मान्यवर सहभागी झाले. आयोजनासाठी यशवत महाविद्यालयाचे प्राचार्य डॉ. विलासराव देशमुख, प्रिया

बाळसराफ, अंकित जयस्वाल, हर्षवर्धन बनोकार, हिमांशु लोहकरे व ग्रामस्य यांनी मार्गदर्शन व सहकार्य केले.

विदर्भामधील पर्जन्यमान समाधानकारक असून देखील वर्धा जिल्ह्यातील आर्वी तालुक्यातील माळेगाव ठेका येथे डिसेंबरच्या सुमारासव पाणीटंचाई सुरू होते. यामुळे गावातील दोनशेच्या आसपास कुटुंबानी स्थलांतर केले आहे. गावशिवासात लागवडी योग्य जमीनीचे प्रमाण कमी असल्याने प्रामस्य दुग्धव्यवसायाकडे वळले आहेत, पण तोही अपुऱ्या पावसामुळे संकटात आलेला.

ही परिस्थिती बदलविता येते हा निश्चय प्रिया बाळसराफ, अंकित जयस्वाल, हर्षवर्धन बनोकार, हिमांशू लोहकरे यांनी केला आणि जलसंघारण कार्याला सुरुवात झाली. वर्घा परिसरातील सुरेशराव अमियांत्रिकी वेशमुख महाविद्यालयात सच्या शिक्षण घेत असलेले प्रिया, अंकित, हर्षवर्धन, हिमांश हे तेबील राष्ट्रीय सेवा योजनेच्या शिविरात सहभागी झाले होते. तेथेच झालेल्या श्रमसंस्कारातून प्रेरणा घेऊन त्यांनी पाणी फाऊंडेशनचे प्रशिक्षण घेतले व आपल्या गावाला वाटर कप स्पर्धा २०१७ मध्ये एक तगडा दावेदार म्हणून आणू शकले. या तरूणांच्या विद्यापीठ परीक्षा सुरु असताना देखील गावाला पाणीदार करण्याचा त्यांचा ध्यास च तळमळ वाखानण्याजोगी आहे.