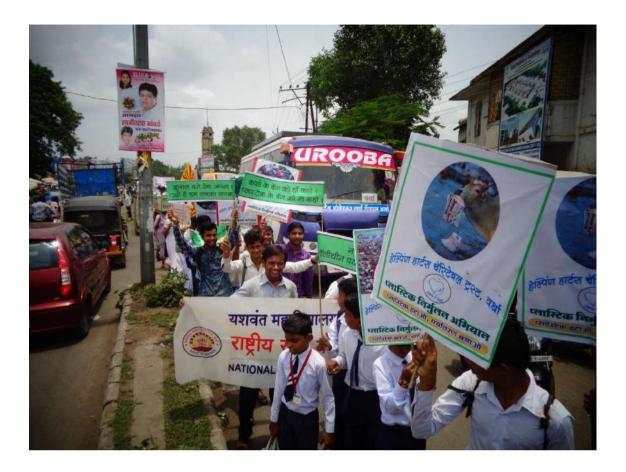

#### 1 Title of Activity / Events Plastic eradication Rally 2 Date of Activity / Events 10/08/2017 3 Objectives of program Environment awareness 4 Name of Coordinator Prof.E.R. Murkute 5 60 No. of students participated Place of Activity Wardha City 6 7 Name and address of expert /resource person N.A. Understood the importance of Plastic Outcomes of program 8 eradication 9 Photo with caption Attached separate page 10

## Plastic eradication Rally: Students participated in Rally on 10 August 2017

Internal Quality Assurance Cell ( IQAC)

Session 2017-2018

Name of Committee / Program/ Department :- National Service Scheme