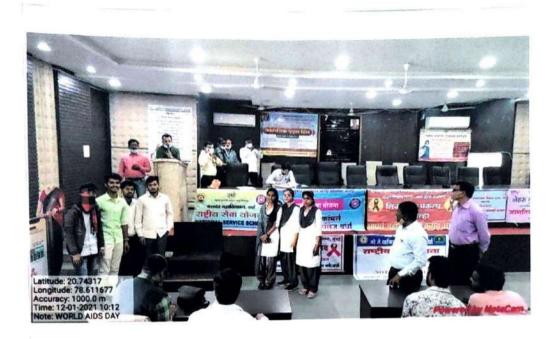

#### 1 Title of Activity / Events **AIDS Sensitisation Programme** 2 Date of Activity / Events 27/08/2017 To promote the rights and well-being Objectives of program 3 of persons with AIDS, To empower individuals with AIDS 4 Name of Coordinator Prof.E.R. Murkute 5 No. of students participated 75 6 Place of Activity College campus Amit Challani, Councellor, 7 Name and address of expert /resource person Suchita Bhobhate, Civil Hospital, Wardha Students decided to support for AIDS sufferes, 8 Outcomes of program Students aware of real condition of AIDS sufferes. 9 Photo with caption Attached separate page 10

### **Event Organized Report**

Date: 27/08/2017

HELLOUR

Signature of coordinator

**AIDS Sensitisation Programme:** Amit Challani, Councellor ,Civil Hospital, Wardha expressed his views on this occasion, Mayuri Dadke, Suchita Bhobhate and Prof. Eknath Murkute were presents on dias.