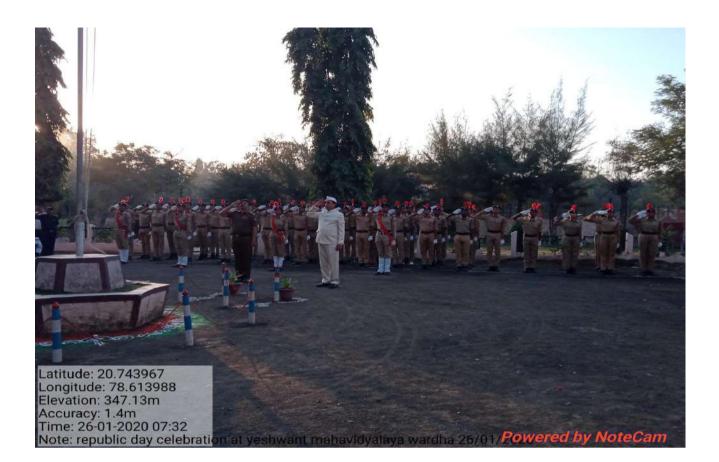

| Yeshwant Mahavidyalaya, Wardha                                                                     |
| 7  | Name and address of expert /resource person | Dr. V. A. Deshmukh                                                                                 |
| 8  | Outcomes of program                         | Student got information about Republic Day<br>& role of Freedom Fighter                            |
| 9  | Photo with caption                          |                                                                                                    |
| 10 |                                             |                                                                                                    |

Date : 26.01.2020

Capt. R. A. BHA FKAR NCCOMO 21 MAH BN NCC WARDH





List of Students

| Sr. No. | Name of Cadet                               | Signature          |
|---------|---------------------------------------------|--------------------|
| )       | AASHIKA GANESH JIVTODE                      | rochike.           |
| 2       | ARTI RAJU CHAHARE                           | Faither            |
| 3       | PRATIKSHA PRADIP THAKARE                    | p.p. Thursee.      |
| 4       | PUJA RAMU LASKAR                            | Francisa           |
| 5       | PRATIKSHA DIPAK BAWANKAR                    | PRATIKSH.          |
| 6       | PRANALI RAMKRUSHNA RAUT                     | Ku P. R. Recette   |
| 7       | RUTUJA RATNAKAR POTHARE <sup>100,2019</sup> | Rutysa             |
| 8       | SEJAL LAXMAN POHANKAR                       | Ky. S.L.