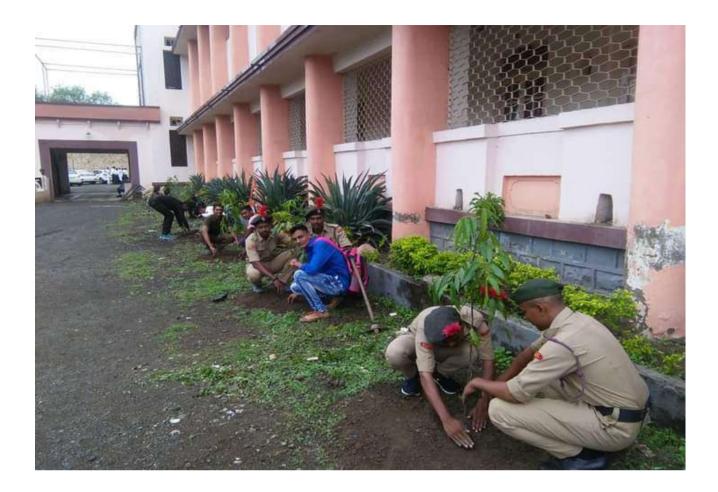

### **Event Organized Report**

| 1  | Title of Activity / Events                  | Tree Plantations Program                                                                           |
|----|---------------------------------------------|----------------------------------------------------------------------------------------------------|
| 2  | Date of Activity / Events                   | 28.09.2018                                                                                         |
| 3  | Objectives of program                       | Giving the information on save tree save<br>nature & also about tree plantations and<br>foresting. |
| 4  | Name of Coordinator                         | Capt. R. A. Bhalekar                                                                               |
| 5  | No. of students participated                | 56                                                                                                 |
| 6  | Place of Activity                           | ITI Hill, Wardha                                                                                   |
| 7  | Name and address of expert /resource person | Capt. Mohan Gujarkar, Capt. Dhambhare,<br>Capt. Thakre, Mr. Belkhode                               |
| 8  | Outcomes of program                         | Student get the importance about forest plantation and they plant sapling's                        |
| 9  | Photo with caption                          |                                                                                                    |
| 10 |                                             |                                                                                                    |