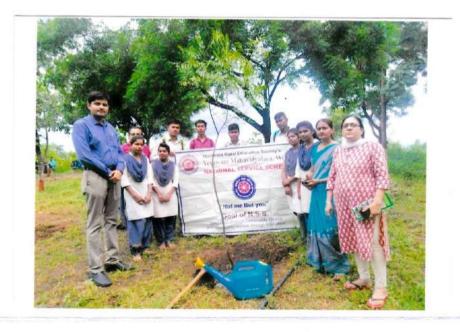

### **Event Organized Report**

| 1  | Title of Activity / Events                  | Tree Plantations Program                                                                           |
|----|---------------------------------------------|----------------------------------------------------------------------------------------------------|
| 2  | Date of Activity / Events                   | 28.09.2018                                                                                         |
| 3  | Objectives of program                       | Giving the information on save tree save<br>nature & also about tree plantations and<br>foresting. |
| 4  | Name of Coordinator                         | Capt. R. A. Bhalekar                                                                               |
| 5  | No. of students participated                | 56                                                                                                 |
| 6  | Place of Activity                           | ITI Hill, Wardha                                                                                   |
| 7  | Name and address of expert /resource person | Capt. Mohan Gujarkar, Capt. Dhambhare,<br>Capt. Thakre, Mr. Belkhode                               |
| 8  | Outcomes of program                         | Student get the importance about forest plantation and they plant sapling's                        |
| 9  | Photo with caption                          |                                                                                                    |
| 10 |                                             |                                                                                                    |

Date :

Signature of coordinator

Session 2018 - 2019 Name Of Department / Program: 21 MAH BAL AILL Yeshwant College Workhu Name of Activity: Tree plantcertions program Date of Activity: -28/09/2018

List of Students