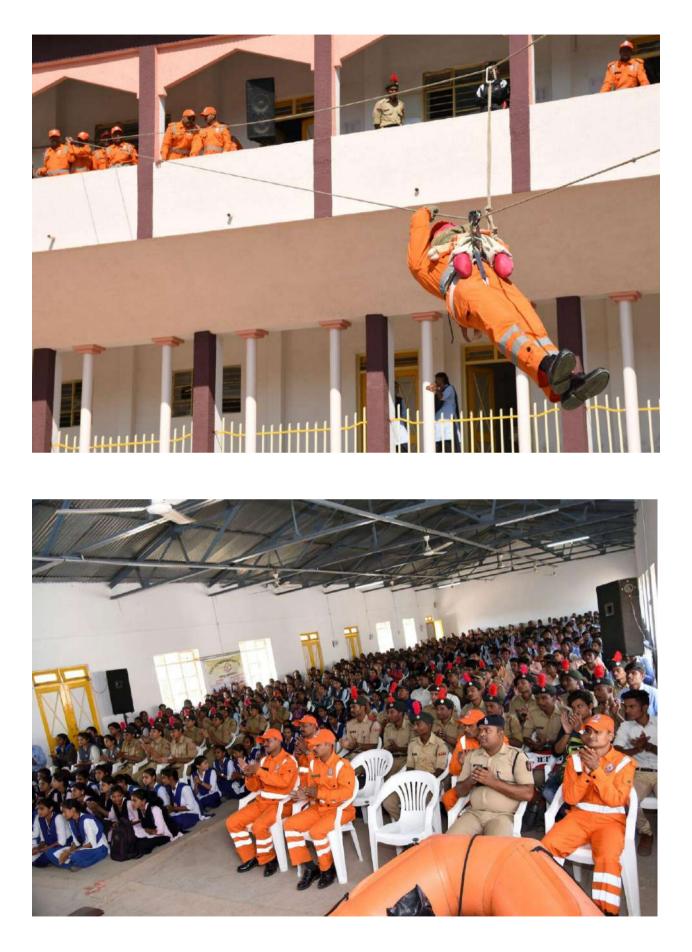

| 1  | Title of Activity / Events                  | Solar Awareness Programme                                                                                       |
|----|---------------------------------------------|-----------------------------------------------------------------------------------------------------------------|
| 2  | Date of Activity / Events                   | 12/12/2017                                                                                                      |
| 3  | Objectives of program                       | To provide basic conceptual understanding of disasters                                                          |
| 4  | Name of Coordinators                        | E.R. Murkute, Dr,N,H,Khode,A.C.<br>Harley                                                                       |
| 5  | No. of staff and students participated      | 250                                                                                                             |
| 6  | Place of Activity                           | College campus                                                                                                  |
| 7  | Name and address of expert /resource person | Shri. Prakash Sahare, Shri. Suresh<br>Karale, Shri. Anand Zade, Shri.<br>Uddhav Kendre,Shri. Kishor<br>Sontakke |
| 8  | Outcomes of program                         | Students understand disaster,<br>disaster prevention and risk<br>reduction                                      |
| 9  | Photo with caption                          | Attached separate page                                                                                          |
| 10 |                                             |                                                                                                                 |

### **Event Organized Report**

Date: 12/12/2017

HELLOUR.

Signature of coordinator

Hon'ble Shri. Shailesh Nawal, District Collector, Wardha presented views on this occasion on 12 December 2017

SDRF Expert Trainer demonstrated to the Students

# SDRF Expert Trainer demonstrated to the Students

Internal Quality Assurance Cell (IQAC)

Session 2017-2018

Name of Committee / Program/ Department :- National Service Scheme