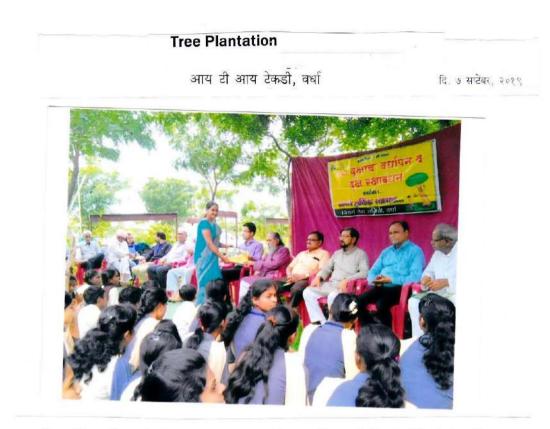

#### 1 Title of Activity / Events **Tree Plantation** 2 Date of Activity / Events 01/07/2017 To save and awareness about 3 Objectives of program environment, reduce global warming 4 Name of Coordinators E.R. Murkute, A.C. Harley 5 20 No. of staff and students participated Place of Activity ITI Hills, Wardha 6 7 Name and address of expert /resource person NA Outcomes of program Reduce air Pollution 8 9 Photo with caption Attached separate page 10

### **Event Organized Report**

Date:01/07/2017

HELLOUR

Signature of coordinator

Tree Plantation at ITI Hills, Wardha on 1 july 20217

Tree Plantation at ITI Hills, Wardha on 1 july 20217

Internal Quality Assurance Cell (IQAC)