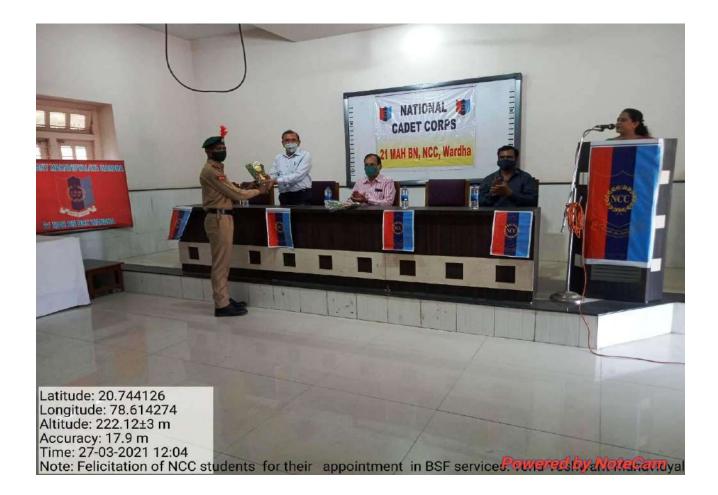

|                                       |              |

Signature Coordinator Coot, R. A. BHALEKAR N C C FFICER 21 MAH BN NCC WARDHA

Internal Quality Assurance Cell (IQAC)

Session 2020 - 2021

Name of Committee / Program/ Department : Department of NCC

#### Felicitation of NCC Cadet for there Title of Activity / Events 1 appointment in BSF 2 Date of Activity / Events 27.03.2021 To Motivate NCC Cadet Objectives of program 3 Capt. R.A. Bhalekar 4 Name of Coordinator No. of students participated 41 5 Place of Activity Yeshwant Mahavidyalaya, Wardha 6 7 Name and address of expert /resource person Dr. V. A. Deshmukh Outcomes of program Encouraged other NCC Cadet for job in BSF 8 9 Photo with caption Yes 10

### **Event Organized Report**

Date : 27.03.2021

शारीरिक ाशवत





Session 2020 - 2021

Name Of Department / Program: \_\_\_\_\_\_\_\_\_ Name of Activity : Felicitation of NGC NCC Codet your Appointment, BSF Date of Activity : 27/03/ 2021

| List of Students |                            |                 |  |
|------------------|----------------------------|-----------------|--|
| Sr. No.          | Name of Students           | Signature       |  |
| 1.               | Rajesh Mazalah solahke     | ANGOALC         |  |
| 2.               | Hasshal Darendiza Desmatth | Fesheette       |  |
| 3.               | JAYESH Pande               | Eleande.        |  |
| 4.               | Anurery Servian            | Ferns           |  |
| 5.               | vaibnav Banduji Nagpure    | Vaibury         |  |
| 6.               | yash sunil shinde          | your