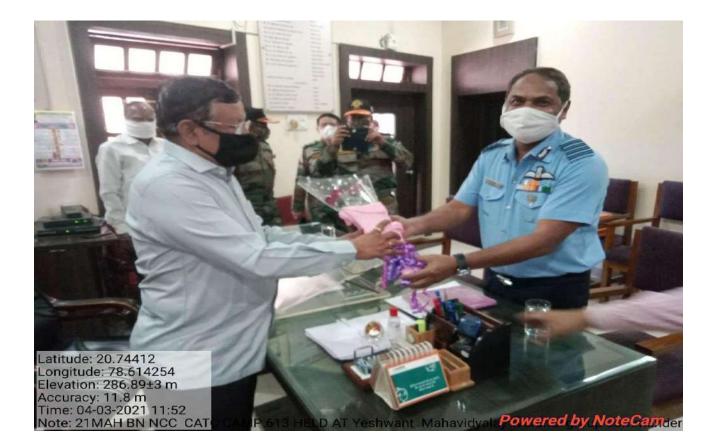

|
| 6  | Place of Activity                           | Yeshwant Mahavidyalaya, Wardha                                                           |
| 7  | Name and address of expert /resource person | Prof. Sureshbhau Deshmukh,<br>Dr. Vilas Deshmukh, Group Co. M. Kalim,<br>Col. V. Bhaskar |
| 8  | Outcomes of program                         | Cadets get inform about arms forces and get motivated.                                   |
| 9  | Photo with caption                          | Yes                                                                                      |
| 10 |                                             |                                                                                          |

Date : 04.03.2021







Session 2020 - 2021

| Name Of Departme   | ent / Program: | f         |       |
|--------------------|----------------|-----------|-------|
| Name of Activity : | GetOGP         | commander | VISIT |
| Date of Activity : | 4/03/2         | 021       |       |

#### List of Students

| Sr. No. | Name of Students          | Signature       |
|---------|---------------------------|-----------------|
| 1.      | Harshal Vinayak Ghasad    | Phosed          |
| 2.      | Anwrog Sarvon.            | From            |
| 3.      | Hadshal Q. Desmulky       | Dreshel Ky      |
| 4.      | Vaibhav Bandyji Nagpure   | Najbuay         |
| 5.      | yash sunil shinde         | Bsiney          |
| 6.      | Minal Rajesh Thakaye      | (Rhakare        |
| 7.      | Sahil R. mungale          | S. R. m