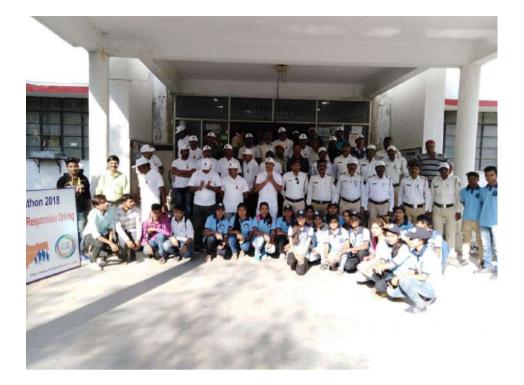

#### 1 Title of Activity / Events Cyber Crime and Road Safety 2 Date of Activity / Events 02/01/2018 To create awareness among students to use of technology, internet media 3 Objectives of program and Road Safety awareness 4 Name of Coordinators E.R. Murkute, Dr,N,H,Khode 150 5 No. of staff and students participated 6 Place of Activity College campus Shri. Gawande Sir, Traffic Inspector, 7 Name and address of expert /resource person Wardha Shri. Landge Sir, Dy-SP, Wardha Students are aware about cyber crime, 8 Outcomes of program Students understands Responsible driving 9 Photo with caption Attached separate page 10

### Shri. Landge Sir, Dy-SP, Wardha presented views on this occasion on 2 January 2018

Shri. Gawande Sir, Traffic Inspector, Wardha presented views on this occasion, On the Dias Dr.N.H.Khode, Prof.E.R. Murkute, Shri. Landge Sir, Dy-SP, Wardha, Prof.D.P.Deshmukh on 2 January 2018

Shri. Gawande Sir, Traffic Inspector, Wardha presented views on this occasion, On the Dias Dr.N.H.Khode, Prof.E.R. Murkute, Shri. Landge Sir, Dy-SP, Wardha, Prof.D.P.Deshmukh on 2 January 2018

Internal Quality Assurance Cell (IQAC)