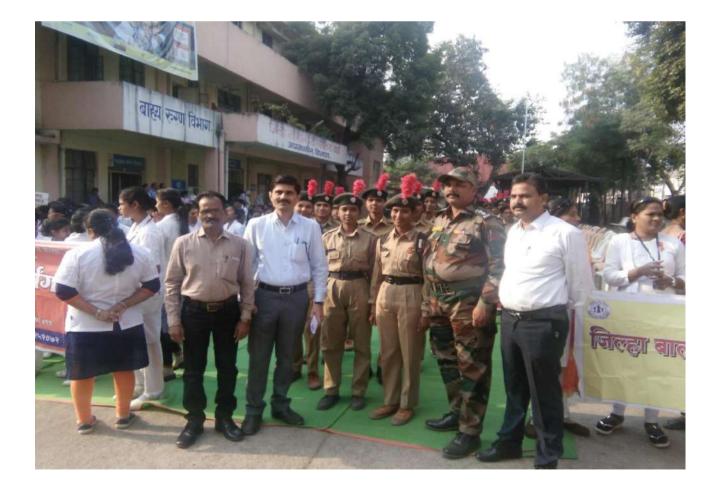

# माळेगाव ठेका येथील महाश्रमदानात यशवंतचा सहभाग

#### शहर प्रतिनिधी/ २७ मे

आर्वी : पानी फाउंडेशनच्या माध्यमातून सत्यमेव जयते वाटर कप साठी ३० तालुक्यातील १३०० पेक्षा जास्त गावे स्वतच्या व समाजमान ठेवणाऱ्या नागरिकांच्या हिमतीबर उत्साहाने दुष्काळाशी दोन हात करण्यासाठी पुढे सरसावले आहेत. आज वर्धा जिल्हयातील आर्बी तालुक्यातील माळेगाव ठेका येथे महाश्रमदानाचा अतिम टप्पा सकाळी ६ पासून पार पहला. या महाश्रमदानामध्ये वर्धेतील सामाजिक जाणीव सातत्याने जोपासणारे यशवंत महाविद्यालय सहमागी झाले.

याप्रसंगी महाविद्यालयातील राष्ट्रीय सेवा योजना मधील गौरव तामगाहगे,सुहास उईके, अंकीत गिरी, लोकेश मोहर्ले आदी स्वयंसेवक व रासेयो कार्यक्रम अधिकारी प्रा. एकनाव मुरकुटे यांनी गावालगतच्या तलावास लागून असलेल्यां भागात दगडी बंधारा बांधून अमदान केले. रासेयो वंधाऱ्यासाठी या स्वयंसेवकासह गावातील महिला व पुरुष आणि दगड जुळवणारे कारागीर असे नियोजन करण्यात आले होते. या महाश्रमदानामध्ये वैद्यकीय जनजागृती मंचचे अध्यक्ष डॉ.सचिन पावडे आणि त्यांची चम्. आर्वीचे माजी आमदार मधुकरराव केवे. विविध संस्थांचे पदाधिकारी, महिला मंडळ, बचतगट ग्रामस्य व इतर मान्यवर सहभागी झाले. आयोजनासाठी यशवत महाविद्यालयाचे प्राचार्य डॉ. विलासराव देशमुख, प्रिया