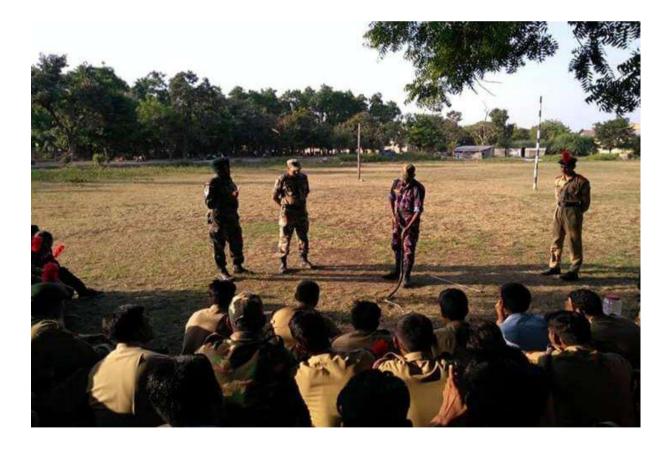

## **Event Organized Report**

| 1  | Title of Activity / Events                  | Information on Poisonous Snake                                                                                                     |
|----|---------------------------------------------|------------------------------------------------------------------------------------------------------------------------------------|
| 2  | Date of Activity / Events                   | 13.10.2018                                                                                                                         |
| 3  | Objectives of program                       | Giving information on poisonous snake to<br>students also aware them to protect our<br>wild animals and their importance in nature |
| 4  | Name of Coordinator                         | Capt. R. A. Bhalekar                                                                                                               |
| 5  | No. of students participated                | 55                                                                                                                                 |
| 6  | Place of Activity                           | NCC Pared Garound                                                                                                                  |
| 7  | Name and address of expert /resource person | Mr. Akash Mandade (Sarpa Mitra), Capt.<br>R. A. Bhalekar, Capt. Dhambhare, Capt.<br>Thakre, Sub.Mrj.Indurkar                       |
| 8  | Outcomes of program                         | Students got information on poisonous<br>snake and they get to know the importance<br>of wild animals                              |
| 9  | Photo with caption                          |                                                                                                                                    |
| 10 |                                             |                                                                                                                                    |

Date :

Session 2018 - 2019 Name Of Department / Program: 21 MAM BA NCC Yeshwant College wardhy. Name of Activity: Into mation on Poisonals Snyke. Date of Activity : -13 /10 / 2018

|         | List of Students                                               |                          |
|---------|----------------------------------------------------------------|--------------------------|
| Sr. No. | Name Of Students                                               | Signature                |
| 1.      | Tushur S. Lokhande                                             | topunch                  |
| 2.      | Rushikesh P. Thakale                                           | thakes.                  |
| 3.      | purea D. shande                                                | Ashande                  |
| 4.      | Rupali K. gomase                                               | R.K. gomak               |
| 5.      | pallavi supare                                                 | Bipeles                  |
| 6.      | Samiksha senghapal patil                                       | Obertel.                 |
| 7.      | Monali Bhagwanji Gujatkat.                                     | (More la black           |
| 8.      | Gausau Timande                                                 | Simento                  |
| 9.      | Dr. N. H. Rhode                                                | Include                  |
| 10.     | Vikes Hikey<br>Manna Magdeote<br>Aniket Massam                 | Rulea                    |
| 11.     | Munna Nagdeote                                                 | and.                     |
| 12.     | Aniket Mastam                                                  | ey                       |
| 13.     | Yogesh Tadam                                                   | es                       |
| 14.     | Pratik A. Moon                                                 | Aces                     |
| 15.     | Sami's Mooras                                                  | JON .                    |
| 16.     | Namita P. Mandaokan                                            | Amandaolkar              |
| 17.     | Veushali P. Bharlein                                           | (Sheelenor               |
| 18.     | Shivani Rajuji Sarate                                          | Brurate                  |
| 19.     | Aninash A. Manuz.                                              | 3 well                   |
| 20.     | Patipsha A. Yekonkad                                           | Yelonkal.                |
| 21.     | Svinish N. Donger.                                             | frings.                  |
| 22.     | RiteSh. 5. satghare                                            | QSSS .                   |
| 23.     | Rupali M. Shende                                               | Rupaui                   |
| 24.     | Pooja D. Shande                                                | P. Shende                |
| 25.     | Neha N. Nikode                                                 | N.N. Nikodeni            |
| + ch    | aitali B.V. Dawande chalter<br>umoshoni S. chauldtoni thousand | 2. Capitaline & BHALEKAR |
| Aora    | ti Umate Avente                                                |                          |
| লেব     | ingest B. mohite Ahite                                         |                          |