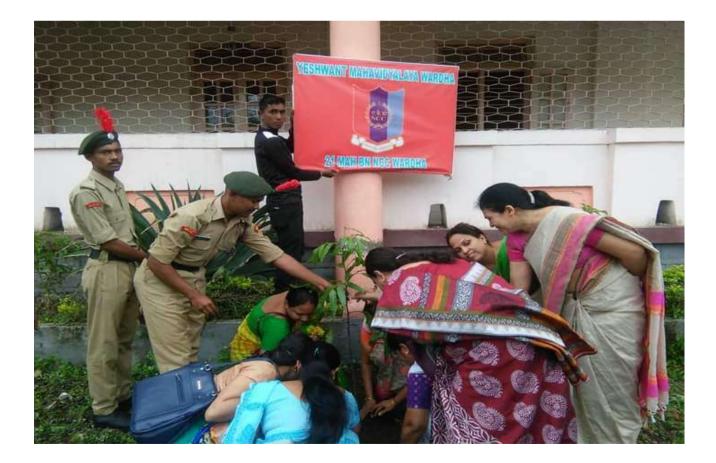

### **Event Organized Report**

| 1  | Title of Activity / Events                  | Tree Plantations Program                                                                           |
|----|---------------------------------------------|----------------------------------------------------------------------------------------------------|
| 2  | Date of Activity / Events                   | 28.09.2018                                                                                         |
| 3  | Objectives of program                       | Giving the information on save tree save<br>nature & also about tree plantations and<br>foresting. |
| 4  | Name of Coordinator                         | Capt. R. A. Bhalekar                                                                               |
| 5  | No. of students participated                | 56                                                                                                 |
| 6  | Place of Activity                           | ITI Hill, Wardha                                                                                   |
| 7  | Name and address of expert /resource person | Capt. Mohan Gujarkar, Capt. Dhambhare,<br>Capt. Thakre, Mr. Belkhode                               |
| 8  | Outcomes of program                         | Student get the importance about forest plantation and they plant sapling's                        |
| 9  | Photo with caption                          |                                                                                                    |
| 10 |                                             |                                                                                                    |