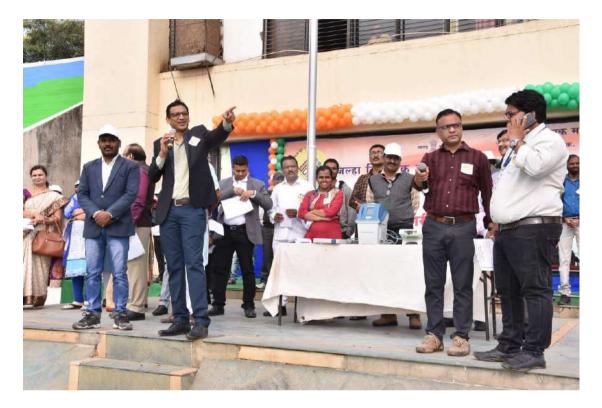

# माळेगाव ठेका येथील महाश्रमदानात यशवंतचा सहभाग

#### शहर प्रतिनिधी/ २७ मे

आर्वी : पानी फाउंडेशनच्या माध्यमातून सत्यमेव जयते वाटर कप साठी ३० तालुक्यातील १३०० पेक्षा जास्त गावे स्वतच्या व समाजमान ठेवणाऱ्या नागरिकांच्या हिमतीबर उत्साहाने दुष्काळाशी दोन हात करण्यासाठी पुढे सरसावले आहेत. आज वर्धा जिल्हयातील आर्बी तालुक्यातील माळेगाव ठेका येथे महाश्रमदानाचा अतिम टप्पा सकाळी ६ पासून पार पहला. या महाश्रमदानामध्ये वर्धेतील सामाजिक जाणीव सातत्याने जोपासणारे यशवंत महाविद्यालय सहमागी झाले.

याप्रसंगी महाविद्यालयातील राष्ट्रीय सेवा योजना मधील गौरव तामगाहगे,सुहास उईके, अंकीत गिरी, लोकेश मोहर्ले आदी स्वयंसेवक व रासेयो कार्यक्रम अधिकारी प्रा. एकनाव मुरकुटे यांनी गावालगतच्या तलावास लागून असलेल्यां भागात दगडी बंधारा बांधून अमदान केले. रासेयो वंधाऱ्यासाठी या स्वयंसेवकासह गावातील महिला व पुरुष आणि दगड जुळवणारे कारागीर असे नियोजन करण्यात आले होते. या महाश्रमदानामध्ये वैद्यकीय जनजागृती मंचचे अध्यक्ष डॉ.सचिन पावडे आणि त्यांची चम्. आर्वीचे माजी आमदार मधुकरराव केवे. विविध संस्थांचे पदाधिकारी, महिला मंडळ, बचतगट ग्रामस्य व इतर मान्यवर सहभागी झाले. आयोजनासाठी यशवत महाविद्यालयाचे प्राचार्य डॉ. विलासराव देशमुख, प्रिया

बाळसराफ, अंकित जयस्वाल, हर्षवर्धन बनोकार, हिमांशु लोहकरे व ग्रामस्य यांनी मार्गदर्शन व सहकार्य केले.

विदर्भामधील पर्जन्यमान समाधानकारक असून देखील वर्धा जिल्ह्यातील आर्वी तालुक्यातील माळेगाव ठेका येथे डिसेंबरच्या सुमारासव पाणीटंचाई सुरू होते. यामुळे गावातील दोनशेच्या आसपास कुटुंबानी स्थलांतर केले आहे. गावशिवासात लागवडी योग्य जमीनीचे प्रमाण कमी असल्याने प्रामस्य दुग्धव्यवसायाकडे वळले आहेत, पण तोही अपुऱ्या पावसामुळे संकटात आलेला.

ही परिस्थिती बदलविता येते हा निश्चय प्रिया बाळसराफ, अंकित जयस्वाल, हर्षवर्धन बनोकार, हिमांशू लोहकरे यांनी केला आणि जलसंघारण कार्याला सुरुवात झाली. वर्घा परिसरातील सुरेशराव अमियांत्रिकी वेशमुख महाविद्यालयात सच्या शिक्षण घेत असलेले प्रिया, अंकित, हर्षवर्धन, हिमांश हे तेबील राष्ट्रीय सेवा योजनेच्या शिविरात सहभागी झाले होते. तेथेच झालेल्या श्रमसंस्कारातून प्रेरणा घेऊन त्यांनी पाणी फाऊंडेशनचे प्रशिक्षण घेतले व आपल्या गावाला वाटर कप स्पर्धा २०१७ मध्ये एक तगडा दावेदार म्हणून आणू शकले. या तरूणांच्या विद्यापीठ परीक्षा सुरु असताना देखील गावाला पाणीदार करण्याचा त्यांचा ध्यास च तळमळ वाखानण्याजोगी आहे.