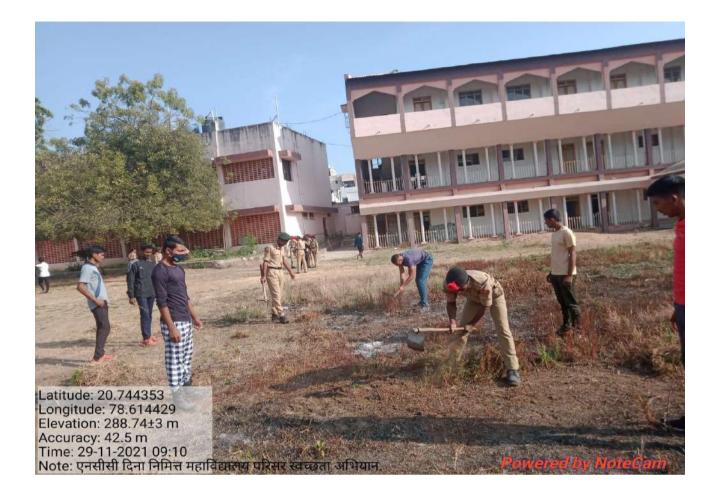

### **Event Organized Report**

| 1  | Title of Activity / Events                  | Rally on India Cleanness Movement                                                                         |
|----|---------------------------------------------|-----------------------------------------------------------------------------------------------------------|
| 2  | Date of Activity / Events                   | 15.09.2018                                                                                                |
| 3  | Objectives of program                       | By giving information people about cleaning<br>awareness & importance to India cleanness<br>movement      |
| 4  | Name of Coordinator                         | Capt. R. A. Bhalekar                                                                                      |
| 5  | No. of students participated                | 43                                                                                                        |
| 6  | Place of Activity                           | 21 MAH BN NCC WARDHA PARED<br>GRAOUND                                                                     |
| 7  | Name and address of expert /resource person | Capt. R.A. Bhalekar, Capt Dambhare, Capt.<br>Thakre                                                       |
| 8  | Outcomes of program                         | Students arranged the rally on India cleanness movement for people to get the information about cleanness |
| 9  | Photo with caption                          |                                                                                                           |
| 10 |                                             |                                                                                                           |

Date :

Signature of coordinator

Session 20/8 - 20 19 Name Of Department / Program: 21 MAH 134 Nice. Yeshwant Mabavid yedlay 9 Name of Activity: Rally on Indiew Cleanness Movement. weird hap-Date of Activity: 15/09/2018