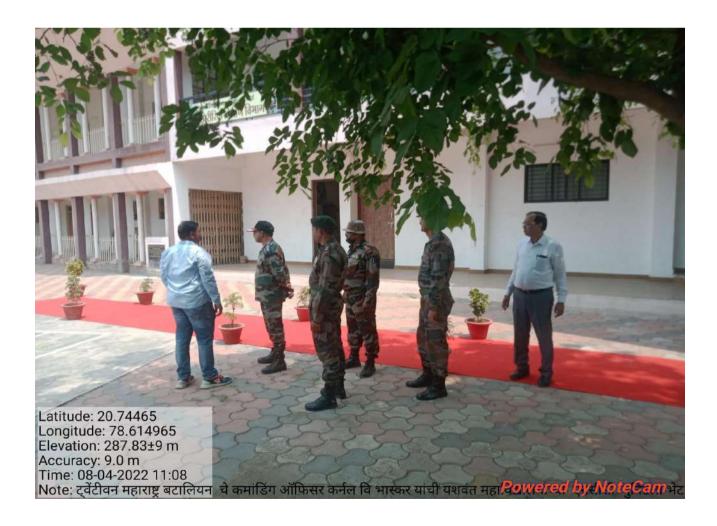

| Capt. R.A. Bhalekar                                    |
| 5  | No. of students participated                | 19                                                     |
| 6  | Place of Activity                           | Yeshwant Mahavidyalaya, Wardha                         |
| 7  | Name and address of expert /resource person | Dr. V.A. Deshmukh, Capt. R.A. Bhalekar                 |
| 8  | Outcomes of program                         | Cadets get inform about arms forces and get motivated. |
| 9  | Photo with caption                          | Yes                                                    |
| 10 |                                             |                                                        |

Date : 08.04.2022

Capt. R. A. BHA NCCOMPC 21 MAH BN NCC WARDHA





| Session 2021 - 2022           |                                  |                   |  |
|-------------------------------|----------------------------------|-------------------|--|
| Name Of Department / Program: |                                  |                   |  |
| Name of A                     | ctivity: CO. Col. V. Bhuskery (V | isit)             |  |
| Date of Act                   | ivity: 814/2022                  | /                 |  |
|                               | List of Students                 |                   |  |
| Sr. No.                       | Name Of Students                 | Signature         |  |
| 1.                            | ku. priyanky Morode              | Ku.p.mondre.      |  |
| 2.                            | Ky. Radby Dixit