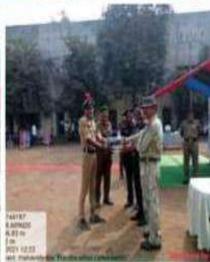

### **Event Organized Report**

Date: 12/12/2017

HELLOUR.

Signature of coordinator

Hon'ble Shri. Shailesh Nawal, District Collector, Wardha presented views on this occasion on 12 December 2017

SDRF Expert Trainer demonstrated to the Students