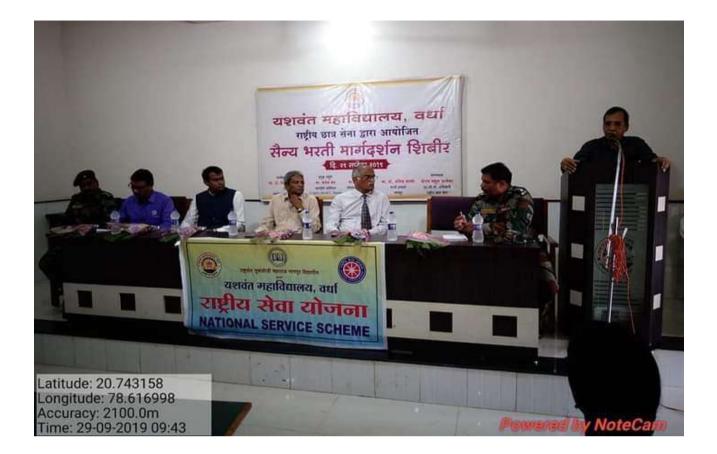

| Lt.Col. Beg, Dr. V. A. Deshmukh,<br>Dr. Karwande, Shri. Prasanna Choudhari,<br>Dr. Khode, Dr. Kiran Kale,<br>Dr. Manda Thegane |
| 8  | Outcomes of program                         | Students got a knowledge about Indian Army same students joined Indian Army.                                                   |
| 9  | Photo with caption                          | Yes                                                                                                                            |
| 10 |                                             |                                                                                                                                |

### **Event Organized Report**

Date : 29.09.2019

Capt. R. A. BH NCCOMIC 21 MAH BN NCC WARDHA

Signature of coordinator





Powered by NoteCam

Session 2019 - 2020

| Name Of Department / Program: Departement of NGG       |
|--------------------------------------------------------|
| Name of Activity: One Day seminas on Aremy Rectuitment |
| Date of Activity : 29/9/2019 guidgnce                  |

### List of Students

| Sr. No. | Name of Cadet             | Signature            |
|---------|---------------------------|----------------------|
| 1       | AASHIKA GANESH JIVTODE    | A.G. Sivial          |
| ź       | ARTERAJU CHAHARE          | mizen undiz          |
| 3       | PRATIKSHA PRADIP THAKARI. | 8. Thaten            |
| 4       | PUUA RAMITLASKAR          | two hostles          |
| \$      | PRATIKSHA DIPAK BAWANKAR  | Ky. p. S. Recommen-  |
| Ő.      | PRANALLRAMKRUSHNA RAUT    | Rent Proved .