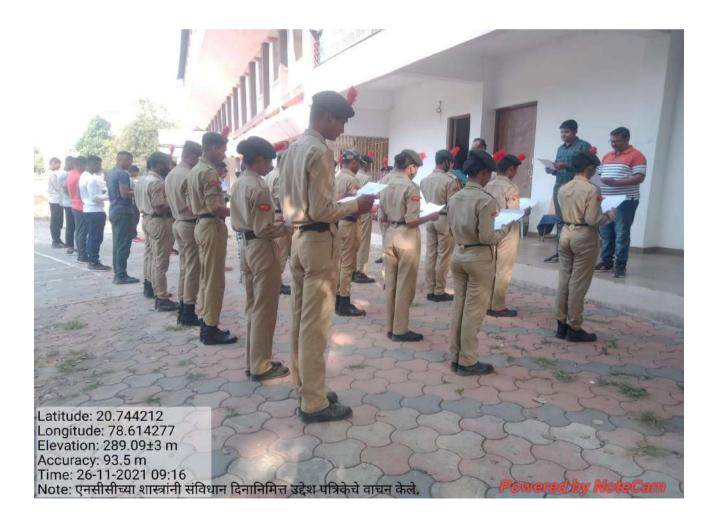

ame of Coordinator                         | Capt. R. A. Bhalekar                                     |
| 5  | No. of students participated                | 23                                                       |
| 6  | Place of Activity                           | Yeshwant Mahavidyalaya, Wardha                           |
| 7  | Name and address of expert /resource person | Dr. R.M. Bele, Prof. Aruna Harley,<br>Prof. Prafull Kale |
| 8  | Outcomes of program                         | Students got the information about the constitution      |
| 9  | Photo with caption                          | Yes                                                      |
| 10 |                                             |                                                          |

Date : 26.11.2021







Session 2021-2022 Name Of Department / Program: <u>Department of NEC</u> Name of Activity: <u>Constitution Day celebrate</u> Date of Activity: <u>26/11/2021</u>

| List of Students |                          |                   |  |  |
|------------------|--------------------------|-------------------|--|--|
| Sr. No.          | Name Of Students         | Signature         |  |  |
| 1.               | Roshun Banduzi bipalkup. | (Thipdpias        |  |  |
| 2.               | Akash Bhalerdo Yer kude  | & test water      |  |  |
| 3,               | Santosh L. thakue        | Quel              |  |  |
| 4.               | Sahil R. Myngale         | C.P. Watt         |  |  |
| 5.               | Pratik m mude            | Draude Draude     |  |  |
| 6.               | JoyFSH P. Pande