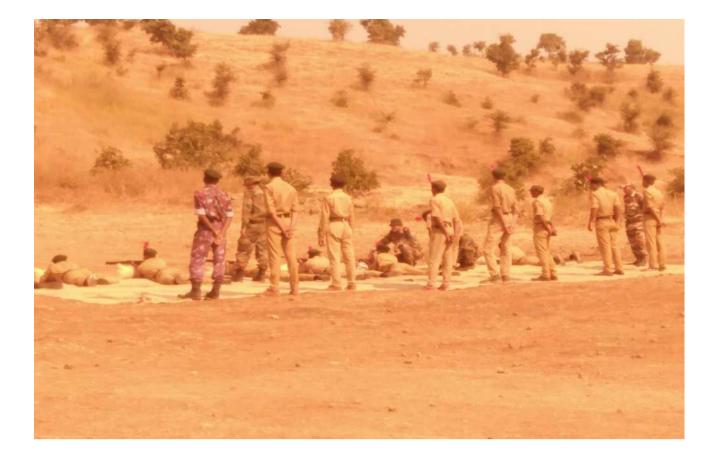

## **Event Organized Report**

| 1  | Title of Activity / Events                  | Firing Training Program                                                                                    |
|----|---------------------------------------------|------------------------------------------------------------------------------------------------------------|
| 2  | Date of Activity / Events                   | 22.11.2018                                                                                                 |
| 3  | Objectives of program                       | Information of various gun and also<br>teaching them to handle it and practice of<br>firing                |
| 4  | Name of Coordinator                         | Capt. R. A. Bhalekar                                                                                       |
| 5  | No. of students participated                | 27                                                                                                         |
| 6  | Place of Activity                           | Wardha Police Firing Renj, Wardha                                                                          |
| 7  | Name and address of expert /resource person | Col. Joshi Capt. R. A. Bhalekar, Capt.<br>Dhambhare, Capt. Thakre, Sub. Mrj.<br>Indurkar                   |
| 8  | Outcomes of program                         | Cadet got the information about various<br>gun and got to know how to handle it and<br>practiced of firing |
| 9  | Photo with caption                          |                                                                                                            |
| 10 |                                             |                                                                                                            |