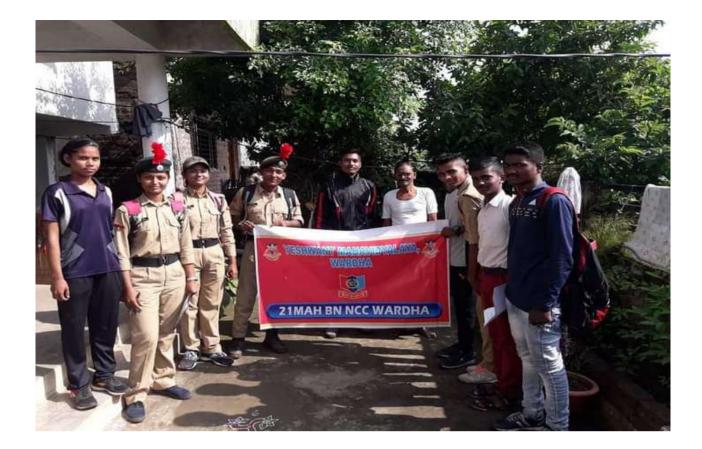

### **Event Organized Report**

| 1  | Title of Activity / Events                  | Rally on India Cleanness Movement                                                                         |
|----|---------------------------------------------|-----------------------------------------------------------------------------------------------------------|
| 2  | Date of Activity / Events                   | 15.09.2018                                                                                                |
| 3  | Objectives of program                       | By giving information people about cleaning<br>awareness & importance to India cleanness<br>movement      |
| 4  | Name of Coordinator                         | Capt. R. A. Bhalekar                                                                                      |
| 5  | No. of students participated                | 43                                                                                                        |
| 6  | Place of Activity                           | 21 MAH BN NCC WARDHA PARED<br>GRAOUND                                                                     |
| 7  | Name and address of expert /resource person | Capt. R.A. Bhalekar, Capt Dambhare, Capt.<br>Thakre                                                       |
| 8  | Outcomes of program                         | Students arranged the rally on India cleanness movement for people to get the information about cleanness |
| 9  | Photo with caption                          |                                                                                                           |
| 10 |                                             |                                                                                                           |

Date :

Signature of coordinator

Session 20/8 - 20 19 Name Of Department / Program: 21 MAH 134 Nice. Yeshwant Mabavid yedlay 9 Name of Activity: Rally on Indiew Cleanness Movement. weird hap-Date of Activity: 15/09/2018