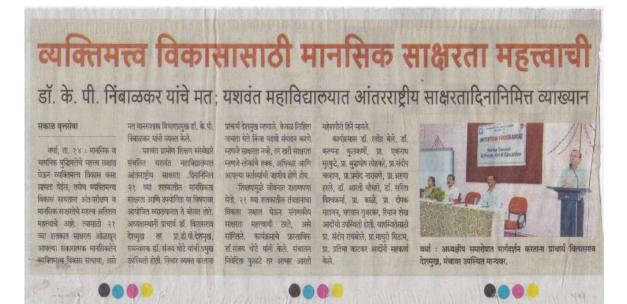

# माळेगाव ठेका येथील महाश्रमदानात यशवंतचा सहभाग

#### शहर प्रतिनिधी/ २७ मे

आर्वी : पानी फाउंडेशनच्या माध्यमातून सत्यमेव जयते वाटर कप साठी ३० तालुक्यातील १३०० पेक्षा जास्त गावे स्वतच्या व समाजमान ठेवणाऱ्या नागरिकांच्या हिमतीबर उत्साहाने दुष्काळाशी दोन हात करण्यासाठी पुढे सरसावले आहेत. आज वर्धा जिल्हयातील आर्बी तालुक्यातील माळेगाव ठेका येथे महाश्रमदानाचा अतिम टप्पा सकाळी ६ पासून पार पहला. या महाश्रमदानामध्ये वर्धेतील सामाजिक जाणीव सातत्याने जोपासणारे यशवंत महाविद्यालय सहमागी झाले.

याप्रसंगी महाविद्यालयातील राष्ट्रीय सेवा योजना मधील गौरव तामगाहगे,सुहास उईके, अंकीत गिरी, लोकेश मोहर्ले आदी स्वयंसेवक व रासेयो कार्यक्रम अधिकारी प्रा. एकनाव मुरकुटे यांनी गावालगतच्या तलावास लागून असलेल्यां भागात दगडी बंधारा बांधून अमदान केले. रासेयो वंधाऱ्यासाठी या स्वयंसेवकासह गावातील महिला व पुरुष आणि दगड जुळवणारे कारागीर असे नियोजन करण्यात आले होते. या महाश्रमदानामध्ये वैद्यकीय जनजागृती मंचचे अध्यक्ष डॉ.सचिन पावडे आणि त्यांची चम्. आर्वीचे माजी आमदार मधुकरराव केवे. विविध संस्थांचे पदाधिकारी, महिला मंडळ, बचतगट ग्रामस्य व इतर मान्यवर सहभागी झाले. आयोजनासाठी यशवत महाविद्यालयाचे प्राचार्य डॉ. विलासराव देशमुख, प्रिया

बाळसराफ, अंकित जयस्वाल, हर्षवर्धन बनोकार, हिमांशु लोहकरे व ग्रामस्य यांनी मार्गदर्शन व सहकार्य केले.

विदर्भामधील पर्जन्यमान समाधानकारक असून देखील वर्धा जिल्ह्यातील आर्वी तालुक्यातील माळेगाव ठेका येथे डिसेंबरच्या सुमारासव पाणीटंचाई सुरू होते. यामुळे गावातील दोनशेच्या आसपास कुटुंबानी स्थलांतर केले आहे. गावशिवासात लागवडी योग्य जमीनीचे प्रमाण कमी असल्याने प्रामस्य दुग्धव्यवसायाकडे वळले आहेत, पण तोही अपुऱ्या पावसामुळे संकटात आलेला.

ही परिस्थिती बदलविता येते हा निश्चय प्रिया बाळसराफ, अंकित जयस्वाल, हर्षवर्धन बनोकार, हिमांशू लोहकरे यांनी केला आणि जलसंघारण कार्याला सुरुवात झाली. वर्घा परिसरातील सुरेशराव अमियांत्रिकी वेशमुख महाविद्यालयात सच्या शिक्षण घेत असलेले प्रिया, अंकित, हर्षवर्धन, हिमांश हे तेबील राष्ट्रीय सेवा योजनेच्या शिविरात सहभागी झाले होते. तेथेच झालेल्या श्रमसंस्कारातून प्रेरणा घेऊन त्यांनी पाणी फाऊंडेशनचे प्रशिक्षण घेतले व आपल्या गावाला वाटर कप स्पर्धा २०१७ मध्ये एक तगडा दावेदार म्हणून आणू शकले. या तरूणांच्या विद्यापीठ परीक्षा सुरु असताना देखील गावाला पाणीदार करण्याचा त्यांचा ध्यास च तळमळ वाखानण्याजोगी आहे.