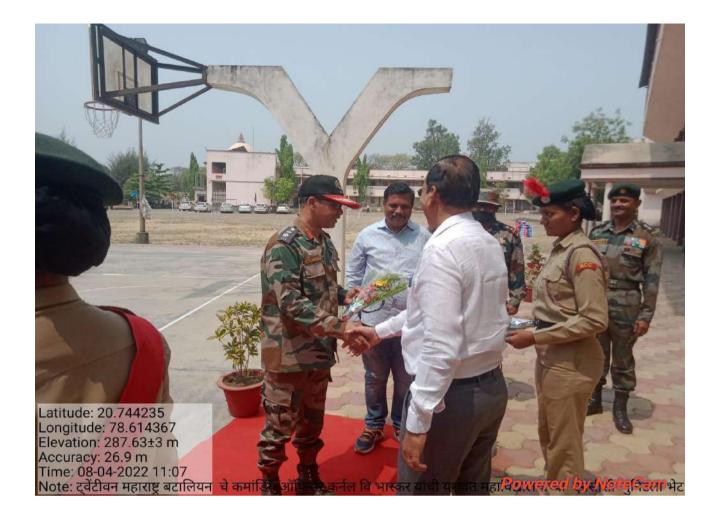

| Capt. R.A. Bhalekar                                    |
| 5  | No. of students participated                | 19                                                     |
| 6  | Place of Activity                           | Yeshwant Mahavidyalaya, Wardha                         |
| 7  | Name and address of expert /resource person | Dr. V.A. Deshmukh, Capt. R.A. Bhalekar                 |
| 8  | Outcomes of program                         | Cadets get inform about arms forces and get motivated. |
| 9  | Photo with caption                          | Yes                                                    |
| 10 |                                             |                                                        |

Date : 08.04.2022

Capt. R. A. BHA NCCOMPC 21 MAH BN NCC WARDHA





| Session 2021 - 2022           |                                  |                   |  |
|-------------------------------|----------------------------------|-------------------|--|
| Name Of Department / Program: |                                  |                   |  |
| Name of A                     | ctivity: CO. Col. V. Bhuskery (V | isit)             |  |
| Date of Act                   | ivity: 814/2022                  | /                 |  |
|                               | List of Students                 |                   |  |
| Sr. No.                       | Name Of Students                 | Signature         |  |
| 1.                            | ku. priyanky Morode              | Ku.p.mondre.      |  |
| 2.                            | Ky. Radby Dixit