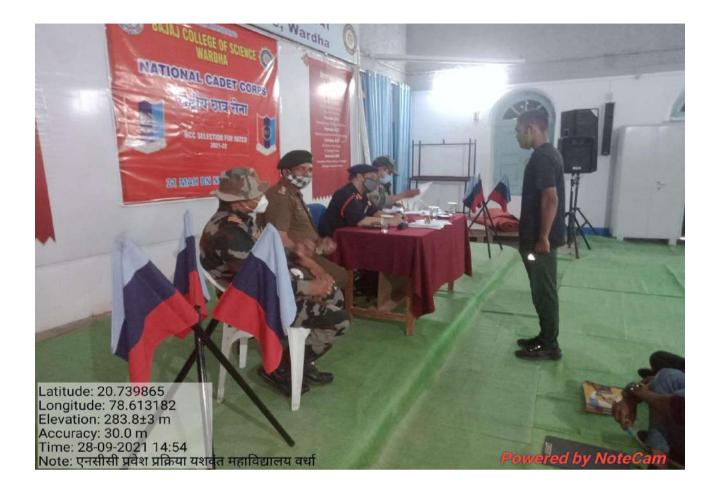

### **Event Organized Report**

| 1  | Title of Activity / Events                  | Tree Plantations Program                                                                           |
|----|---------------------------------------------|----------------------------------------------------------------------------------------------------|
| 2  | Date of Activity / Events                   | 28.09.2018                                                                                         |
| 3  | Objectives of program                       | Giving the information on save tree save<br>nature & also about tree plantations and<br>foresting. |
| 4  | Name of Coordinator                         | Capt. R. A. Bhalekar                                                                               |
| 5  | No. of students participated                | 56                                                                                                 |
| 6  | Place of Activity                           | ITI Hill, Wardha                                                                                   |
| 7  | Name and address of expert /resource person | Capt. Mohan Gujarkar, Capt. Dhambhare,<br>Capt. Thakre, Mr. Belkhode                               |
| 8  | Outcomes of program                         | Student get the importance about forest plantation and they plant sapling's                        |
| 9  | Photo with caption                          |                                                                                                    |
| 10 |                                             |                                                                                                    |

Date :

Signature of coordinator

Session 2018 - 2019 Name Of Department / Program: 21 MAH BAL AILL Yeshwant College Workhu Name of Activity: Tree plantcertions program Date of Activity: -28/09/2018

List of Students