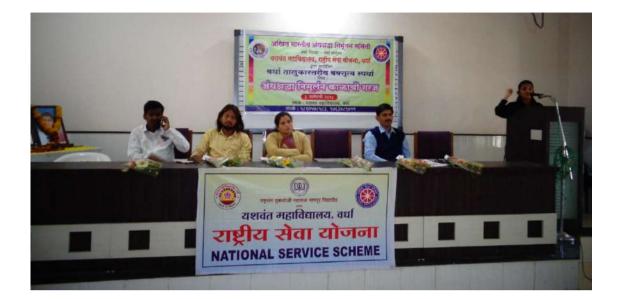

Internal Quality Assurance Cell (IQAC)

Session 2017-2018

Name of Committee / Program/ Department :- National Service Scheme

#### 1 Title of Activity / Events Voluntary Work 2 Date of Activity / Events 25/06/2017 To participate Voluntary Work for 3 Objectives of program Social responsibility 4 Name of Coordinator Prof.E.R. Murkute 5 50 No. of students participated Place of Activity ITI Hills, Wardha 6 7 Name and address of expert /resource person N.A. To change mindset of students, Outcomes of program 8 togetherness, collective efforts 9 Photo with caption Attached separate page 10

### **Event Organized Report**

Date: 25/06/2017

HELLOUR

Signature of coordinator

# Voluntary Work At ITI Hills, Wardha by NSS On 25.06.2017