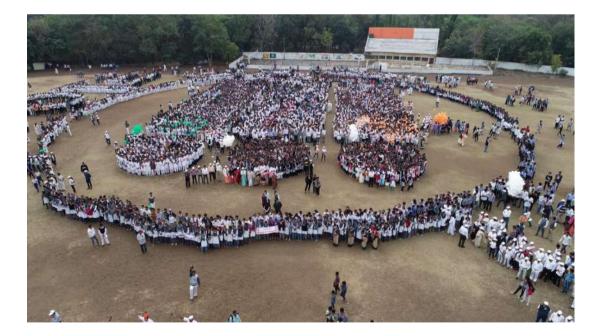

# माळेगाव ठेका येथील महाश्रमदानात यशवंतचा सहभाग

#### शहर प्रतिनिधी/ २७ मे

आर्वी : पानी फाउंडेशनच्या माध्यमातून सत्यमेव जयते वाटर कप साठी ३० तालुक्यातील १३०० पेक्षा जास्त गावे स्वतच्या व समाजमान ठेवणाऱ्या नागरिकांच्या हिमतीबर उत्साहाने दुष्काळाशी दोन हात करण्यासाठी पुढे सरसावले आहेत. आज वर्धा जिल्हयातील आर्बी तालुक्यातील माळेगाव ठेका येथे महाश्रमदानाचा अतिम टप्पा सकाळी ६ पासून पार पहला. या महाश्रमदानामध्ये वर्धेतील सामाजिक जाणीव सातत्याने जोपासणारे यशवंत महाविद्यालय सहमागी झाले.

याप्रसंगी महाविद्यालयातील राष्ट्रीय सेवा योजना मधील गौरव तामगाहगे,सुहास उईके, अंकीत गिरी, लोकेश मोहर्ले आदी स्वयंसेवक व रासेयो कार्यक्रम अधिकारी प्रा. एकनाव मुरकुटे यांनी गावालगतच्या तलावास लागून असलेल्यां भागात दगडी बंधारा बांधून अमदान केले. रासेयो वंधाऱ्यासाठी या स्वयंसेवकासह गावातील महिला व पुरुष आणि दगड जुळवणारे कारागीर असे नियोजन करण्यात आले होते. या महाश्रमदानामध्ये वैद्यकीय जनजागृती मंचचे अध्यक्ष डॉ.सचिन पावडे आणि त्यांची चम्. आर्वीचे माजी आमदार मधुकरराव केवे. विविध संस्थांचे पदाधिकारी, महिला मंडळ, बचतगट ग्रामस्य व इतर मान्यवर सहभागी झाले. आयोजनासाठी यशवत महाविद्यालयाचे प्राचार्य डॉ. विलासराव देशमुख, प्रिया

बाळसराफ, अंकित जयस्वाल, हर्षवर्धन बनोकार, हिमांशु लोहकरे व ग्रामस्य यांनी मार्गदर्शन व सहकार्य केले.

विदर्भामधील पर्जन्यमान समाधानकारक असून देखील वर्धा जिल्ह्यातील आर्वी तालुक्यातील माळेगाव ठेका येथे डिसेंबरच्या सुमारासव पाणीटंचाई सुरू होते. यामुळे गावातील दोनशेच्या आसपास कुटुंबानी स्थलांतर केले आहे. गावशिवासात लागवडी योग्य जमीनीचे प्रमाण कमी असल्याने प्रामस्य दुग्धव्यवसायाकडे वळले आहेत, पण तोही अपुऱ्या पावसामुळे संकटात आलेला.

ही परिस्थिती बदलविता येते हा निश्चय प्रिया बाळसराफ, अंकित जयस्वाल, हर्षवर्धन बनोकार, हिमांशू लोहकरे यांनी केला आणि जलसंघारण कार्याला सुरुवात झाली. वर्घा परिसरातील सुरेशराव अमियांत्रिकी वेशमुख महाविद्यालयात सच्या शिक्षण घेत असलेले प्रिया, अंकित, हर्षवर्धन, हिमांश हे तेबील राष्ट्रीय सेवा योजनेच्या शिविरात सहभागी झाले होते. तेथेच झालेल्या श्रमसंस्कारातून प्रेरणा घेऊन त्यांनी पाणी फाऊंडेशनचे प्रशिक्षण घेतले व आपल्या गावाला वाटर कप स्पर्धा २०१७ मध्ये एक तगडा दावेदार म्हणून आणू शकले. या तरूणांच्या विद्यापीठ परीक्षा सुरु असताना देखील गावाला पाणीदार करण्याचा त्यांचा ध्यास च तळमळ वाखानण्याजोगी आहे.