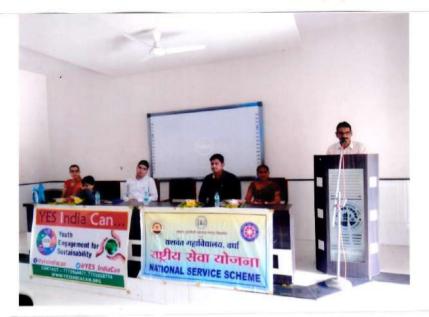

ainability        |
| 4  | Name of coordinator                         | Prof. Pratibha Katkar, Prof. Prafulla Kale |
| 5  | No. students participated                   | 180                                        |
| 6  | Place of Activity                           | ITI Hills, Wardha.                         |
| 7  | Name and address of expert/ resource person | Dr. Misra Saheb                            |
| 8  | Outcomes of Programe                        | Reduce all type pollution on the earth.    |
| 9  | Photo with caption                          | Attached separate page                     |
| 10 |                                             |                                            |

~

Date : 15/09/2019

Whode

Signature of coordinator

#### Yes india can

Date: 15/09/2019



Guest Lecture : On the dias Mr. and Mrs. Mishra, prof. Prafulla Kale, prof. Pratibha Katkar and Dr. N. H. Khode.



At the time prayer. Dr.N.H.Khode, prof. Prafulla Kale, Prof. Eknatha Murkute, Mr. and Mrs. Mishra and NSS voluntears.

National Service Scheme

Guest Lecture

| 1 | 0.11    | व्यारलासाः इ. मिल्रा            | T              | 3 :- 15.09.201 |
|---|---------|---------------------------------|----------------|----------------|
| 1 | Sr. No. | Name of the Students            | Class          | Signature      |
|   | 1       | ky-Monjusha N. Mundhare         | B.A (I) year   | (Dundhas)      |
| • | 2       | ku- priya. S. Hathwar           | B ATE) year    | Sharry         |
| • | 3       | Ku. Vaishkan A. Rahagdade.      | B.A(I) Year    | Rechaffel      |
|   | 4       | ku.