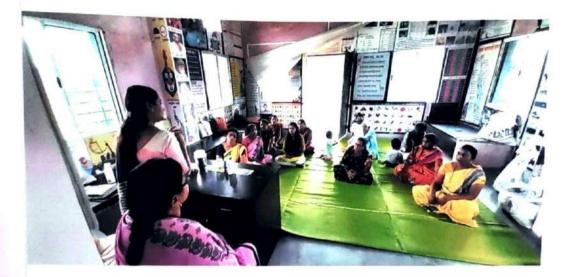

tment :- National Service Scheme

#### Balanced diet Guidance Program 1 Title of Activity / Events (संतलित आहार मार्गदर्शन कार्यक्रम) 2 Date of Activity / Events 15/09/2021 To reduce the risk of chronic 3 Objectives of program diseases. Dr. N.H. Khode, Dr. Pratibha Katkar, 4 Name of Coordinator Prof. Rahul Bhalekar 5 No. of staff and students participated 30 Anganwadi, Prabhag 66, Masala, 6 Place of Activity Dist. Wardha 7 Name and address of expert /resource person Dr. Pratibha Katkar To maintain ideal body weight and 8 Outcomes of program reduce the risk of chronic diseases. 9 Photo with caption Attached separate page 10

### **Event Organized Report**

Date:15/09/2021

tallade

Dr. N. H. Khode Signature of coordinator

पोषण माह सितम्बर 2021 संतुलित आहाराविषयी मार्गदर्शन दि. १५.०९.२०२१



प्रा. प्रतिभा काटकर 'गर्भवती, स्तनदा माता व किशोरवयीन मुली' यांना संतुलित आहाराविषयी मार्गदर्शन करताना.



प्रा. प्रतिभा काटकर 'गर्भवती, स्तनदा माता व किशोरवयीन मुली' यांना संतुलित आहाराविषयी मार्गदर्शन करताना.

Session 2021-2022

Name of the Department/Program NSS, National Service Scheme Name of Activity <u>Santulit</u> Aahar ( संस्तृतित आहार मार्गदर्शन Name of the Guest Bot Pratibha Katker Class NSS. Hom. Economics Date of Activity 15.09.2021.

| S. no.   | Name of the state                       | List of the Students |            |                                          |
|----------|-----------------------------------------|----------------------|------------|------------------------------------------|
|          | Name of the participant                 | signature            |