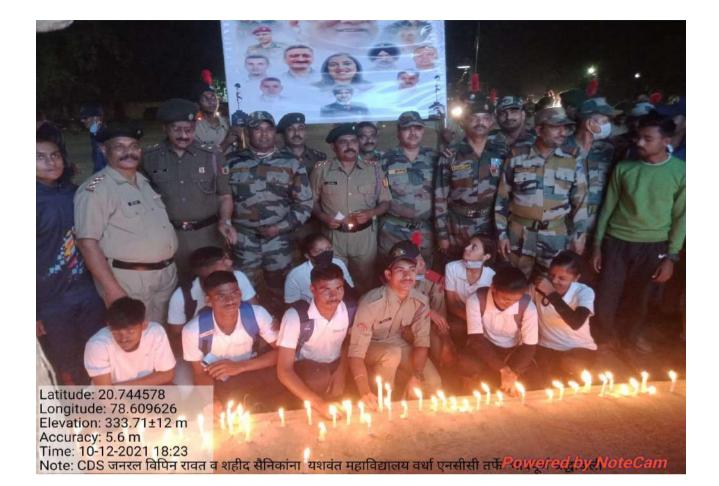

# माळेगाव ठेका येथील महाश्रमदानात यशवंतचा सहभाग

#### शहर प्रतिनिधी/ २७ मे

आर्वी : पानी फाउंडेशनच्या माध्यमातून सत्यमेव जयते वाटर कप साठी ३० तालुक्यातील १३०० पेक्षा जास्त गावे स्वतच्या व समाजमान ठेवणाऱ्या नागरिकांच्या हिमतीबर उत्साहाने दुष्काळाशी दोन हात करण्यासाठी पुढे सरसावले आहेत. आज वर्धा जिल्हयातील आर्बी तालुक्यातील माळेगाव ठेका येथे महाश्रमदानाचा अतिम टप्पा सकाळी ६ पासून पार पहला. या महाश्रमदानामध्ये वर्धेतील सामाजिक जाणीव सातत्याने जोपासणारे यशवंत महाविद्यालय सहमागी झाले.

याप्रसंगी महाविद्यालयातील राष्ट्रीय सेवा योजना मधील गौरव तामगाहगे,सुहास उईके, अंकीत गिरी, लोकेश मोहर्ले आदी स्वयंसेवक व रासेयो कार्यक्रम अधिकारी प्रा. एकनाव मुरकुटे यांनी गावालगतच्या तलावास लागून असलेल्यां भागात दगडी बंधारा बांधून अमदान केले. रासेयो वंधाऱ्यासाठी या स्वयंसेवकासह गावातील महिला व पुरुष आणि दगड जुळवणारे कारागीर असे नियोजन करण्यात आले होते. या महाश्रमदानामध्ये वैद्यकीय जनजागृती मंचचे अध्यक्ष डॉ.सचिन पावडे आणि त्यांची चम्. आर्वीचे माजी आमदार मधुकरराव केवे. विविध संस्थांचे पदाधिकारी, महिला मंडळ, बचतगट ग्रामस्य व इतर मान्यवर सहभागी झाले. आयोजनासाठी यशवत महाविद्यालयाचे प्राचार्य डॉ. विलासराव देशमुख, प्रिया