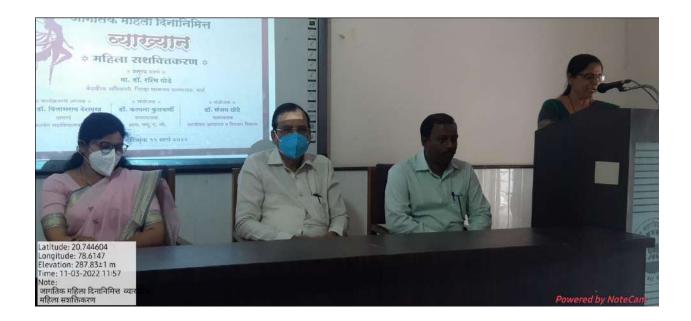

| Medical Officer , Civil Hospital, Wardha        |
| Objective of the activity             | To provide education to girls' and their        |
|                                       | welfare. To prevent the violation in the        |
|                                       | interest of girls. To celebrate the birth of    |
|                                       | a girl child.                                   |
| Outcome of the activity (Feedback     | Students enable to understand Woman             |
| analysis of participant)              | Empowerment.                                    |
| Geotagged photo and New               |                                                 |
| Signature sheet of staff and students |                                                 |









| Sr.                                   | Name of the Student                     |                    | Signature      |
|---------------------------------------|-----------------------------------------|--------------------|----------------|
| No.                                   | I valle of the Student                  | Class &<br>Section | Signature      |
| 26.                                   | Ruliko Ca Zeide                         |                    | R Gr Zowle     |
| 27                                    |                                         | E ALB              | Grinde         |
|                                       | Rinky & Prople                          | J.A.G.             | R. Pinple      |
| 29)                                   | PooJa v. Timande