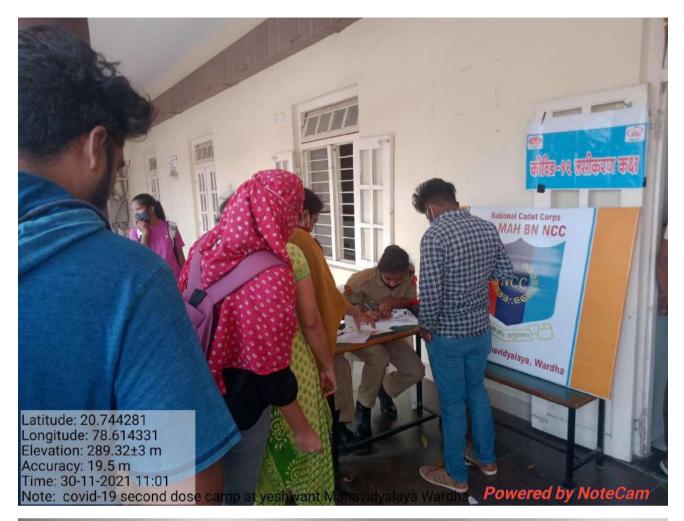

|
| 5  | No. of students participated                | 15                                                                        |
| 6  | Place of Activity                           | Yeshwant Mahavidyalaya, Wardha                                            |
| 7  | Name and address of expert /resource person | Civil Hospital Covid-19 Vaccination Team                                  |
| 8  | Outcomes of program                         | Student got information about covid-19Vaccination.120 students vaccinated |
| 9  | Photo with caption                          | Yes                                                                       |
| 10 |                                             |                                                                           |

Date : 30.11.2021







Session 2021 - 2022

Name Of Department / Program: <u>NCC</u> Name of Activity: <u>Covid - 19</u> Vaccincetion Camp Date of Activity: <u>30 [11] 2]</u>

List of Students

| Sr. No. | Name Of Students                                                                                                | Signature        |
|---------|-----------------------------------------------------------------------------------------------------------------|------------------|
| 1.      | pravin Lampett                                                                                                  | Planbet.         |
| 2.      | puja Laxkar                                                                                                     | Plankan          |
| 3.      | Bhawana mendhe