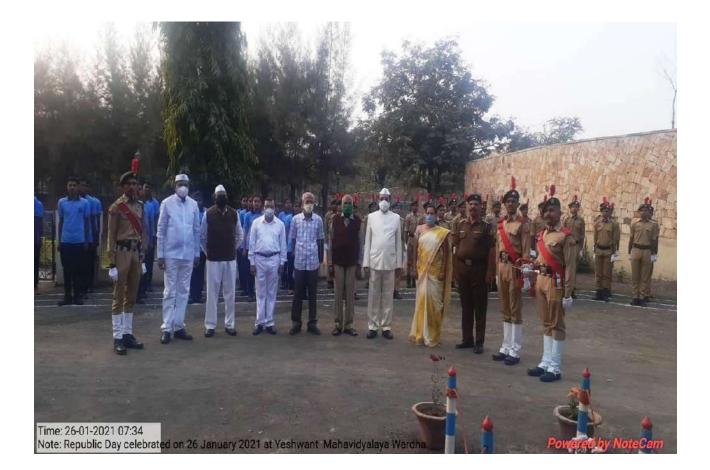

# माळेगाव ठेका येथील महाश्रमदानात यशवंतचा सहभाग

#### शहर प्रतिनिधी/ २७ मे

आर्वी : पानी फाउंडेशनच्या माध्यमातून सत्यमेव जयते वाटर कप साठी ३० तालुक्यातील १३०० पेक्षा जास्त गावे स्वतच्या व समाजमान ठेवणाऱ्या नागरिकांच्या हिमतीबर उत्साहाने दुष्काळाशी दोन हात करण्यासाठी पुढे सरसावले आहेत. आज वर्धा जिल्हयातील आर्बी तालुक्यातील माळेगाव ठेका येथे महाश्रमदानाचा अतिम टप्पा सकाळी ६ पासून पार पहला. या महाश्रमदानामध्ये वर्धेतील सामाजिक जाणीव सातत्याने जोपासणारे यशवंत महाविद्यालय सहमागी झाले.

याप्रसंगी महाविद्यालयातील राष्ट्रीय सेवा योजना मधील गौरव तामगाहगे,सुहास उईके, अंकीत गिरी, लोकेश मोहर्ले आदी स्वयंसेवक व रासेयो कार्यक्रम अधिकारी प्रा. एकनाव मुरकुटे यांनी गावालगतच्या तलावास लागून असलेल्यां भागात दगडी बंधारा बांधून अमदान केले. रासेयो वंधाऱ्यासाठी या स्वयंसेवकासह गावातील महिला व पुरुष आणि दगड जुळवणारे कारागीर असे नियोजन करण्यात आले होते. या महाश्रमदानामध्ये वैद्यकीय जनजागृती मंचचे अध्यक्ष डॉ.सचिन पावडे आणि त्यांची चम्. आर्वीचे माजी आमदार मधुकरराव केवे. विविध संस्थांचे पदाधिकारी, महिला मंडळ, बचतगट ग्रामस्य व इतर मान्यवर सहभागी झाले. आयोजनासाठी यशवत महाविद्यालयाचे प्राचार्य डॉ. विलासराव देशमुख, प्रिया