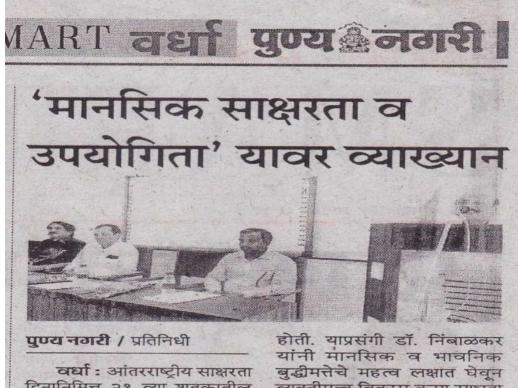

# माळेगाव ठेका येथील महाश्रमदानात यशवंतचा सहभाग

#### शहर प्रतिनिधी/ २७ मे

आर्वी : पानी फाउंडेशनच्या माध्यमातून सत्यमेव जयते वाटर कप साठी ३० तालुक्यातील १३०० पेक्षा जास्त गावे स्वतच्या व समाजमान ठेवणाऱ्या नागरिकांच्या हिमतीबर उत्साहाने दुष्काळाशी दोन हात करण्यासाठी पुढे सरसावले आहेत. आज वर्धा जिल्हयातील आर्बी तालुक्यातील माळेगाव ठेका येथे महाश्रमदानाचा अतिम टप्पा सकाळी ६ पासून पार पहला. या महाश्रमदानामध्ये वर्धेतील सामाजिक जाणीव सातत्याने जोपासणारे यशवंत महाविद्यालय सहमागी झाले.

याप्रसंगी महाविद्यालयातील राष्ट्रीय सेवा योजना मधील गौरव तामगाहगे,सुहास उईके, अंकीत गिरी, लोकेश मोहर्ले आदी स्वयंसेवक व रासेयो कार्यक्रम अधिकारी प्रा. एकनाव मुरकुटे यांनी गावालगतच्या तलावास लागून असलेल्यां भागात दगडी बंधारा बांधून अमदान केले. रासेयो वंधाऱ्यासाठी या स्वयंसेवकासह गावातील महिला व पुरुष आणि दगड जुळवणारे कारागीर असे नियोजन करण्यात आले होते. या महाश्रमदानामध्ये वैद्यकीय जनजागृती मंचचे अध्यक्ष डॉ.सचिन पावडे आणि त्यांची चम्. आर्वीचे माजी आमदार मधुकरराव केवे. विविध संस्थांचे पदाधिकारी, महिला मंडळ, बचतगट ग्रामस्य व इतर मान्यवर सहभागी झाले. आयोजनासाठी यशवत महाविद्यालयाचे प्राचार्य डॉ. विलासराव देशमुख, प्रिया

बाळसराफ, अंकित जयस्वाल, हर्षवर्धन बनोकार, हिमांशु लोहकरे व ग्रामस्य यांनी मार्गदर्शन व सहकार्य केले.

विदर्भामधील पर्जन्यमान समाधानकारक असून देखील वर्धा जिल्ह्यातील आर्वी तालुक्यातील माळेगाव ठेका येथे डिसेंबरच्या सुमारासव पाणीटंचाई सुरू होते. यामुळे गावातील दोनशेच्या आसपास कुटुंबानी स्थलांतर केले आहे. गावशिवासात लागवडी योग्य जमीनीचे प्रमाण कमी असल्याने प्रामस्य दुग्धव्यवसायाकडे वळले आहेत, पण तोही अपुऱ्या पावसामुळे संकटात आलेला.

ही परिस्थिती बदलविता येते हा निश्चय प्रिया बाळसराफ, अंकित जयस्वाल, हर्षवर्धन बनोकार, हिमांशू लोहकरे यांनी केला आणि जलसंघारण कार्याला सुरुवात झाली. वर्घा परिसरातील सुरेशराव अमियांत्रिकी वेशमुख महाविद्यालयात सच्या शिक्षण घेत असलेले प्रिया, अंकित, हर्षवर्धन, हिमांश हे तेबील राष्ट्रीय सेवा योजनेच्या शिविरात सहभागी झाले होते. तेथेच झालेल्या श्रमसंस्कारातून प्रेरणा घेऊन त्यांनी पाणी फाऊंडेशनचे प्रशिक्षण घेतले व आपल्या गावाला वाटर कप स्पर्धा २०१७ मध्ये एक तगडा दावेदार म्हणून आणू शकले. या तरूणांच्या विद्यापीठ परीक्षा सुरु असताना देखील गावाला पाणीदार करण्याचा त्यांचा ध्यास च तळमळ वाखानण्याजोगी आहे.