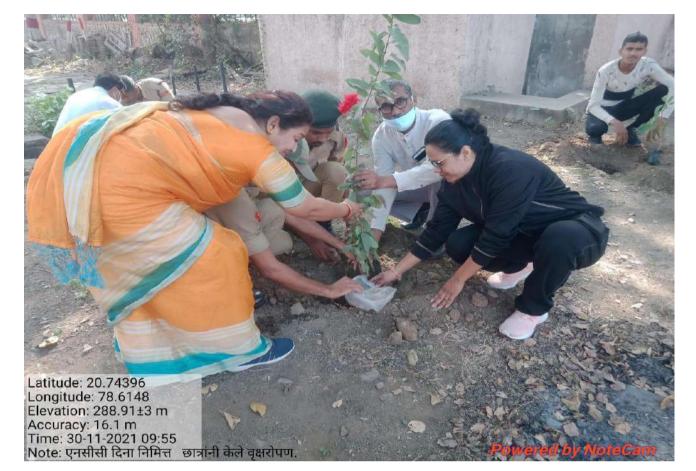

### **Event Organized Report**

| 1  | Title of Activity / Events                  | Tree Plantations Program                                                                           |
|----|---------------------------------------------|----------------------------------------------------------------------------------------------------|
| 2  | Date of Activity / Events                   | 28.09.2018                                                                                         |
| 3  | Objectives of program                       | Giving the information on save tree save<br>nature & also about tree plantations and<br>foresting. |
| 4  | Name of Coordinator                         | Capt. R. A. Bhalekar                                                                               |
| 5  | No. of students participated                | 56                                                                                                 |
| 6  | Place of Activity                           | ITI Hill, Wardha                                                                                   |
| 7  | Name and address of expert /resource person | Capt. Mohan Gujarkar, Capt. Dhambhare,<br>Capt. Thakre, Mr. Belkhode                               |
| 8  | Outcomes of program                         | Student get the importance about forest plantation and they plant sapling's                        |
| 9  | Photo with caption                          |                                                                                                    |
| 10 |                                             |                                                                                                    |

Date :

Signature of coordinator

Session 2018 - 2019 Name Of Department / Program: 21 MAH BAL AILL Yeshwant College Workhu Name of Activity: Tree plantcertions program Date of Activity: -28/09/2018

List of Students