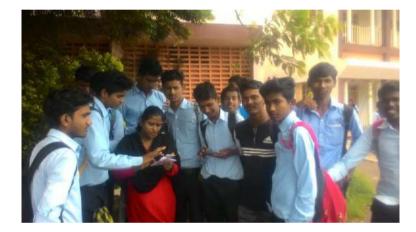

#### 1 Title of Activity / Events Voluntary Work 2 Date of Activity / Events 25/06/2017 To participate Voluntary Work for 3 Objectives of program Social responsibility 4 Name of Coordinator Prof.E.R. Murkute 5 50 No. of students participated Place of Activity ITI Hills, Wardha 6 7 Name and address of expert /resource person N.A. To change mindset of students, Outcomes of program 8 togetherness, collective efforts 9 Photo with caption Attached separate page 10

### **Event Organized Report**

Date: 25/06/2017

HELLOUR

Signature of coordinator

# Voluntary Work At ITI Hills, Wardha by NSS On 25.06.2017