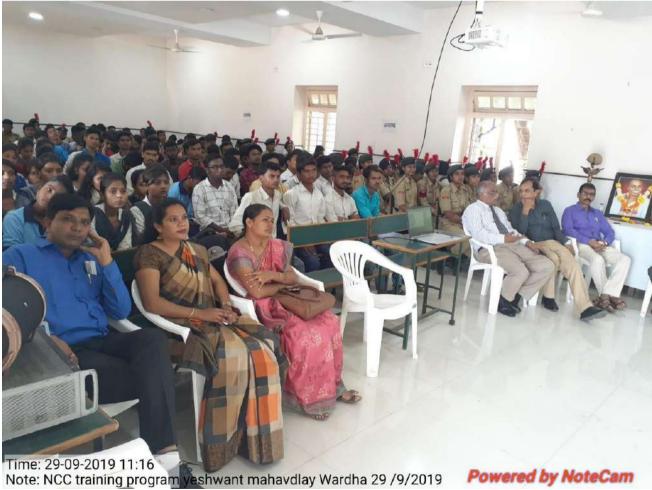

Internal Quality Assurance Cell (IQAC)

Session 2018 - 2019

Name of Committee / Program/ Department : Department of NCC

# **Event Organized Report**

| 1  | Title of Activity / Events                  | International Yoga Day                                                                                               |
|----|---------------------------------------------|----------------------------------------------------------------------------------------------------------------------|
| 2  | Date of Activity / Events                   | 21.06.2018                                                                                                           |
| 3  | Objectives of program                       | Giving information on international yoga<br>day and also about health and yoga                                       |
| 4  | Name of Coordinator                         | Prof. R. A. Bhalekar                                                                                                 |
| 5  | No. of students participated                | 30                                                                                                                   |
| 6  | Place of Activity                           | Yeshwant Mahavidyalaya, Wardha                                                                                       |
| 7  | Name and address of expert /resource person | Principal, V. A. Deshmukh, Prof. R. A.<br>Bhalekar, Prof. Kiran Kale                                                 |
| 8  | Outcomes of program                         | Students got the information about<br>international yoga day students get<br>motivated in doing yoga for good health |
| 9  | Photo with caption                          |                                                                                                                      |
| 10 |                                             |                                                                                                                      |