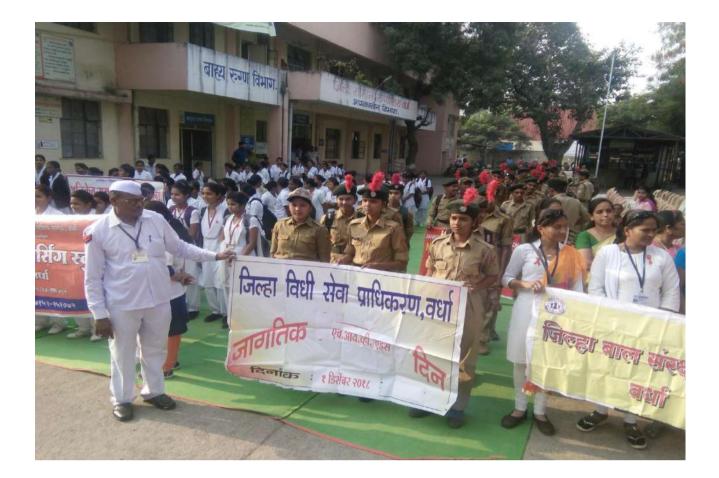

# माळेगाव ठेका येथील महाश्रमदानात यशवंतचा सहभाग

#### शहर प्रतिनिधी/ २७ मे

आर्वी : पानी फाउंडेशनच्या माध्यमातून सत्यमेव जयते वाटर कप साठी ३० तालुक्यातील १३०० पेक्षा जास्त गावे स्वतच्या व समाजमान ठेवणाऱ्या नागरिकांच्या हिमतीबर उत्साहाने दुष्काळाशी दोन हात करण्यासाठी पुढे सरसावले आहेत. आज वर्धा जिल्हयातील आर्बी तालुक्यातील माळेगाव ठेका येथे महाश्रमदानाचा अतिम टप्पा सकाळी ६ पासून पार पहला. या महाश्रमदानामध्ये वर्धेतील सामाजिक जाणीव सातत्याने जोपासणारे यशवंत महाविद्यालय सहमागी झाले.

याप्रसंगी महाविद्यालयातील राष्ट्रीय सेवा योजना मधील गौरव तामगाहगे,सुहास उईके, अंकीत गिरी, लोकेश मोहर्ले आदी स्वयंसेवक व रासेयो कार्यक्रम अधिकारी प्रा. एकनाव मुरकुटे यांनी गावालगतच्या तलावास लागून असलेल्यां भागात दगडी बंधारा बांधून अमदान केले. रासेयो वंधाऱ्यासाठी या स्वयंसेवकासह गावातील महिला व पुरुष आणि दगड जुळवणारे कारागीर असे नियोजन करण्यात आले होते. या महाश्रमदानामध्ये वैद्यकीय जनजागृती मंचचे अध्यक्ष डॉ.सचिन पावडे आणि त्यांची चम्. आर्वीचे माजी आमदार मधुकरराव केवे. विविध संस्थांचे पदाधिकारी, महिला मंडळ, बचतगट ग्रामस्य व इतर मान्यवर सहभागी झाले. आयोजनासाठी यशवत महाविद्यालयाचे प्राचार्य डॉ. विलासराव देशमुख, प्रिया