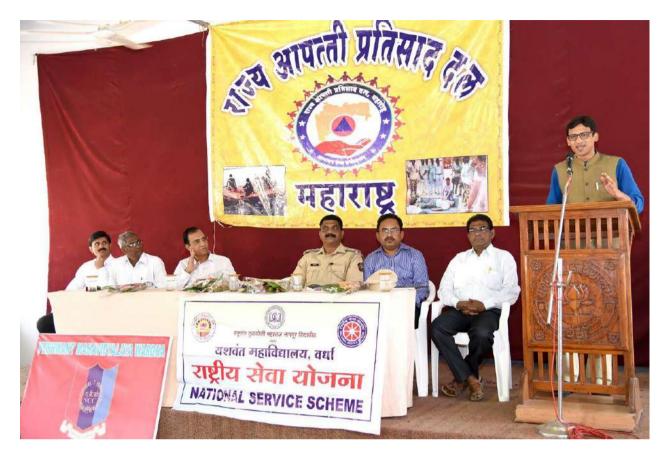

| 1  | Title of Activity / Events                  | Solar Awareness Programme                                                                                       |
|----|---------------------------------------------|-----------------------------------------------------------------------------------------------------------------|
| 2  | Date of Activity / Events                   | 12/12/2017                                                                                                      |
| 3  | Objectives of program                       | To provide basic conceptual understanding of disasters                                                          |
| 4  | Name of Coordinators                        | E.R. Murkute, Dr,N,H,Khode,A.C.<br>Harley                                                                       |
| 5  | No. of staff and students participated      | 250                                                                                                             |
| 6  | Place of Activity                           | College campus                                                                                                  |
| 7  | Name and address of expert /resource person | Shri. Prakash Sahare, Shri. Suresh<br>Karale, Shri. Anand Zade, Shri.<br>Uddhav Kendre,Shri. Kishor<br>Sontakke |
| 8  | Outcomes of program                         | Students understand disaster,<br>disaster prevention and risk<br>reduction                                      |
| 9  | Photo with caption                          | Attached separate page                                                                                          |
| 10 |                                             |                                                                                                                 |

### **Event Organized Report**

Date: 12/12/2017

HELLOUR.

Signature of coordinator

Hon'ble Shri. Shailesh Nawal, District Collector, Wardha presented views on this occasion on 12 December 2017

SDRF Expert Trainer demonstrated to the Students