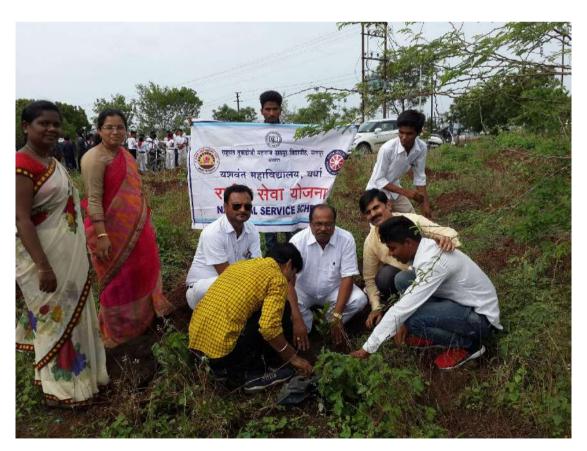

#### 1 Title of Activity / Events **Tree Plantation** 2 Date of Activity / Events 09/07/2017 To save and awareness about 3 Objectives of program environment, reduce global warming 4 Name of Coordinators E.R. Murkute, A.C. Harley 5 No. of staff and students participated 14 + 20Place of Activity Hanuman Hills, Wardha 6 7 Name and address of expert /resource person NA Outcomes of program Reduce air Pollution 8 9 Photo with caption Attached separate page 10

# Tree Plantation at Hanuman Tekadi, Wardha on 9 july 2017

Internal Quality Assurance Cell (IQAC)

Session 2017-2018

Name of Committee / Program/ Department :- National Service Scheme