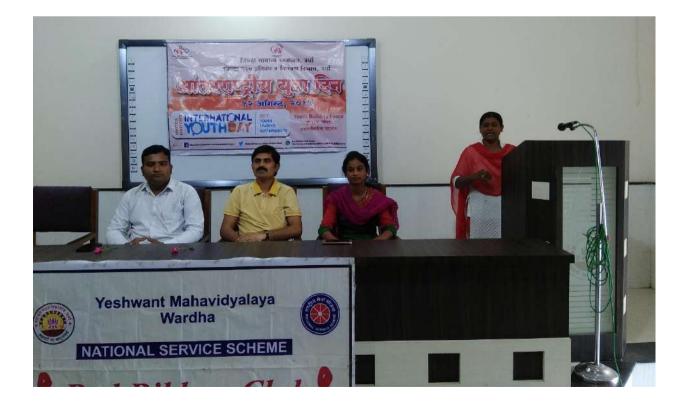

Internal Quality Assurance Cell (IQAC)

Session 2018 - 2019

Name of Committee / Program/ Department : Department of NCC

# **Event Organized Report**

| 1  | Title of Activity / Events                  | International Yoga Day                                                                                               |
|----|---------------------------------------------|----------------------------------------------------------------------------------------------------------------------|
| 2  | Date of Activity / Events                   | 21.06.2018                                                                                                           |
| 3  | Objectives of program                       | Giving information on international yoga<br>day and also about health and yoga                                       |
| 4  | Name of Coordinator                         | Prof. R. A. Bhalekar                                                                                                 |
| 5  | No. of students participated                | 30                                                                                                                   |
| 6  | Place of Activity                           | Yeshwant Mahavidyalaya, Wardha                                                                                       |
| 7  | Name and address of expert /resource person | Principal, V. A. Deshmukh, Prof. R. A.<br>Bhalekar, Prof. Kiran Kale                                                 |
| 8  | Outcomes of program                         | Students got the information about<br>international yoga day students get<br>motivated in doing yoga for good health |
| 9  | Photo with caption                          |                                                                                                                      |
| 10 |                                             |                                                                                                                      |

Date :

Signature of coordinator

Session 20 18- 20 19 Name Of Department / Program: Department of Physical Education Name of Activity: <u>International Yoga Day</u> Date of Activity: <u>21/06/2018</u>

| Sr. No. | Name Of Students                | Signature  |
|---------|---------------------------------|------------|
| 1.      | shubham L. Dharptine            |            |
| 2.      | V. A. Ligizwal,                 | ent        |
| 3.      | S. W. Badlamwill                | - Come     |
| 4.      | A.A. Gupta                      | Dele       |
| 5.      | S. H. Dhone                     | 3. Alban   |
| 6,      | N.R. Bawane                     | Araino     |
| 7.      | 5.61. Dafale                    | . gerore   |
| 8.      | T. U. Thombso                   | ling       |
| 9.      | V. R Nehape                     | The 1      |
| 10.     | Rostern Rullater                | - Colles!  |
| 11.     | Br. Vratik R-sale.              | Asus.      |
| 12.     |                                 | Para de    |
| 13.     | P. g. gadapele<br>R. R. Junande | AL-        |
| 14.     | U.V. khadsakon                  | Lo         |
| 15.     | p. R. Mohite                    | Caphing.   |
| 16.     | Swamil & reach                  | Ster       |
| 17.     | C. P Detrade                    | churchet   |
| 18.     | A.G. Thonorde                   | Atimanide  |
| 19.     | Gaurav Timomoje                 | Amop.      |
| 20.     | Tushar A. Mandhe                | Dushic     |
| 21.     | Mayur . V. Bizwag               | 68 17 Was  |
| 22.     | Jogesh G. Reden.                | Aft.       |
| 23.     | Vallaha V Khuzsane              | Whitesor   |
| 24.     | PEajurel. V. Pohane             | Ptohes?    |
| 25.     | Pawan s. wadhey                 | Guelhers ? |