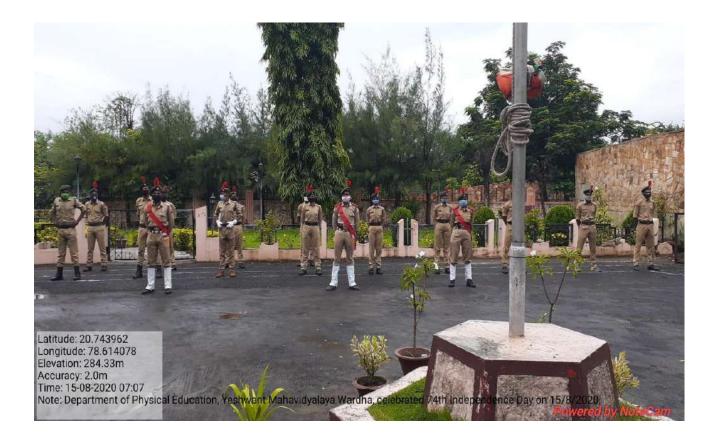

### **Event Organized Report**

| 1  | Title of Activity / Events                  | Independence day                                                                                                       |
|----|---------------------------------------------|------------------------------------------------------------------------------------------------------------------------|
| 2  | Date of Activity / Events                   | 15.08.2018                                                                                                             |
| 3  | Objectives of program                       | Giving information on Independence day & encouraging student for growing of their love for nation & serving to nation. |
| 4  | Name of Coordinator                         | Capt. R. A. Bhalekar                                                                                                   |
| 5  | No. of students participated                | 77                                                                                                                     |
| 6  | Place of Activity                           | Yeshwant Mahavidyalaya, Wardha                                                                                         |
| 7  | Name and address of expert /resource person | Dr. V. A. Deshmukh                                                                                                     |
| 8  | Outcomes of program                         | Student got information about Independence<br>day encouraged them to love & serving nation                             |
| 9  | Photo with caption                          |                                                                                                                        |
| 10 |                                             |                                                                                                                        |

Date :

Signature of coordinator

Session 2018 - 2019 Name Of Department / Program: Department of Physical Educition Name of Activity: Independence Deey Date of Activity : 15/08/2018

|         | List of Students           |                 |
|---------|----------------------------|-----------------|
| Sr. No. | Name Of Students           | Signature       |
| 1.      | Amisha Lokesh shende       | Ashende         |
| 2.      | Anjeli Shyender Pache      | Anjeli          |
| 3.      | Ankita Datty Kathilran     | Anrita          |
| 4.      | Ashanka Randas Madaleocide | Ashanka         |
| 5.      | chetang Ramesh Ikhar       | alting          |
| 6.      | Divrani chandmakant Andeo  | D. Andes        |
| 7.      | payal Darbrath shende.     | Ospinele:       |
| 8.      | " Nitu Semjay Mousiya      | Nitu            |
| 9.      | Nigha Glahesh Bulkuhe      | Balkahze        |
| 10.     | Nisha Laxman Shivarkar     | Shiver kors     |
| 11.     | Mitali Goselal Topo        | Altali          |
| 12.     | Janki Darguprasud Kumar    | or D Junki      |
| 13.     | Puja Romu Laskar           | ARDS158         |
| 14.     | Pula Sanjay Destale        | Pertos          |
| 15.     | Rginandini Rison sellarel  | Rajnandinj      |
| 16.     | Raksho Grajanan Satpute    | Scitputo        |
| 17.     | Ring Brazart Nagose        | Rh.             |
| 18.     | sakshi Ravindra Guibe      | abelishi in the |
| 19.     | Sejal Taranji Gote         | S.T. Cote       |
| 20.     | Sangharsha Vijay Bawane    | spawane.        |
| 21.     | Samiksha S. pimpalkar      | Pimpalkaz.      |
| 22.     | Samiksha S. Bhagut.        | Shuget -        |
| 23.     | Sakshi J. Jumnake          | S. J. Jumnake   |
| 24.     | sakshi Virencha Lokhande   | S.V. Lokhande   |
| 25.     | Bukeshini Ptavin muppale   | s.p. muggule.   |