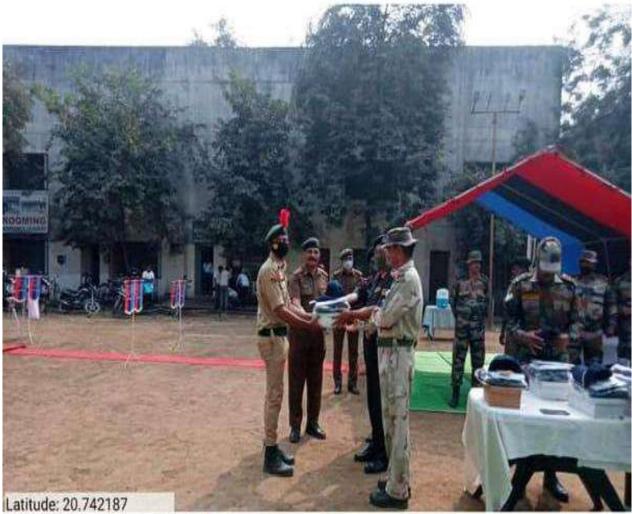

| 1  | Title of Activity / Events                  | Solar Awareness Programme                                                                                       |
|----|---------------------------------------------|-----------------------------------------------------------------------------------------------------------------|
| 2  | Date of Activity / Events                   | 12/12/2017                                                                                                      |
| 3  | Objectives of program                       | To provide basic conceptual understanding of disasters                                                          |
| 4  | Name of Coordinators                        | E.R. Murkute, Dr,N,H,Khode,A.C.<br>Harley                                                                       |
| 5  | No. of staff and students participated      | 250                                                                                                             |
| 6  | Place of Activity                           | College campus                                                                                                  |
| 7  | Name and address of expert /resource person | Shri. Prakash Sahare, Shri. Suresh<br>Karale, Shri. Anand Zade, Shri.<br>Uddhav Kendre,Shri. Kishor<br>Sontakke |
| 8  | Outcomes of program                         | Students understand disaster,<br>disaster prevention and risk<br>reduction                                      |
| 9  | Photo with caption                          | Attached separate page                                                                                          |
| 10 |                                             |                                                                                                                 |

### **Event Organized Report**

Date: 12/12/2017

HELLOUR.

Signature of coordinator

Hon'ble Shri. Shailesh Nawal, District Collector, Wardha presented views on this occasion on 12 December 2017

SDRF Expert Trainer demonstrated to the Students