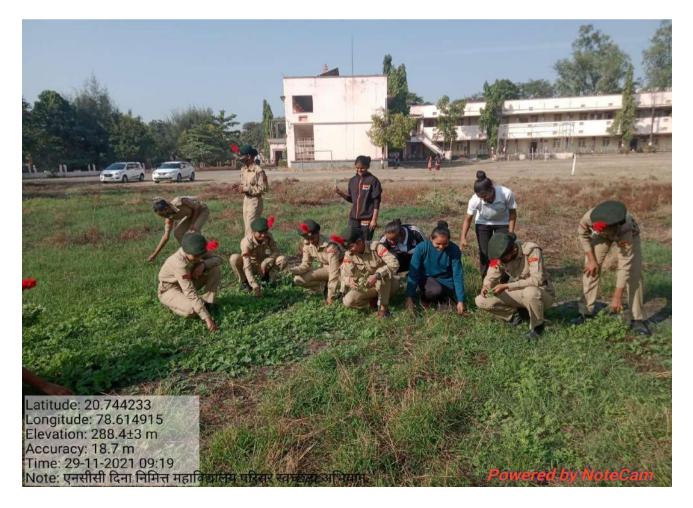

### **Event Organized Report**

| 1  | Title of Activity / Events                  | Rally on India Cleanness Movement                                                                         |
|----|---------------------------------------------|-----------------------------------------------------------------------------------------------------------|
| 2  | Date of Activity / Events                   | 15.09.2018                                                                                                |
| 3  | Objectives of program                       | By giving information people about cleaning<br>awareness & importance to India cleanness<br>movement      |
| 4  | Name of Coordinator                         | Capt. R. A. Bhalekar                                                                                      |
| 5  | No. of students participated                | 43                                                                                                        |
| 6  | Place of Activity                           | 21 MAH BN NCC WARDHA PARED<br>GRAOUND                                                                     |
| 7  | Name and address of expert /resource person | Capt. R.A. Bhalekar, Capt Dambhare, Capt.<br>Thakre                                                       |
| 8  | Outcomes of program                         | Students arranged the rally on India cleanness movement for people to get the information about cleanness |
| 9  | Photo with caption                          |                                                                                                           |
| 10 |                                             |                                                                                                           |

Date :

Signature of coordinator

Session 20/8 - 20 19 Name Of Department / Program: 21 MAH 134 Nice. Yeshwant Mabavid yedlay 9 Name of Activity: Rally on Indiew Cleanness Movement. weird hap-Date of Activity: 15/09/2018