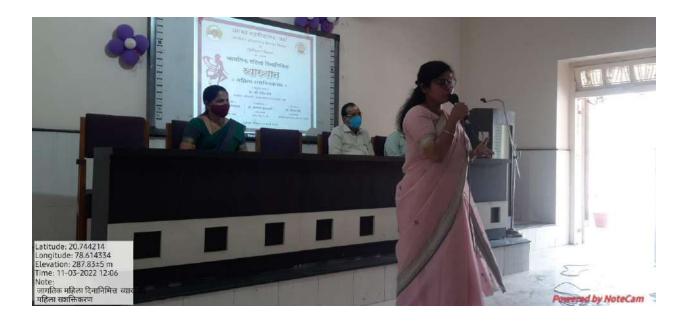

| Medical Officer , Civil Hospital, Wardha        |
| Objective of the activity             | To provide education to girls' and their        |
|                                       | welfare. To prevent the violation in the        |
|                                       | interest of girls. To celebrate the birth of    |
|                                       | a girl child.                                   |
| Outcome of the activity (Feedback     | Students enable to understand Woman             |
| analysis of participant)              | Empowerment.                                    |
| Geotagged photo and New               |                                                 |
| Signature sheet of staff and students |                                                 |









| Sr.                                   | Name of the Student                     |                    | Signature      |
|---------------------------------------|-----------------------------------------|--------------------|----------------|
| No.                                   | I valle of the Student                  | Class &<br>Section | Signature      |
| 26.                                   | Ruliko Ca Zeide                         |                    | R Gr Zowle     |
| 27                                    |                                         | E ALB              | Grinde         |
|                                       | Rinky & Prople                          | J.A.G.             | R. Pinple      |
| 29)                                   | PooJa v. Timande