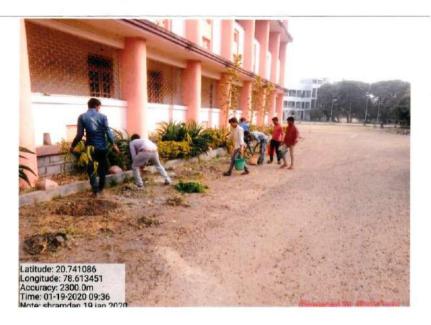

#### 1 Title of Activity / Events **Tree Plantation** 2 Date of Activity / Events 01/07/2017 To save and awareness about 3 Objectives of program environment, reduce global warming 4 Name of Coordinators E.R. Murkute, A.C. Harley 5 20 No. of staff and students participated Place of Activity ITI Hills, Wardha 6 7 Name and address of expert /resource person NA Outcomes of program Reduce air Pollution 8 9 Photo with caption Attached separate page 10

### **Event Organized Report**

Date:01/07/2017

HELLOUR

Signature of coordinator

Tree Plantation at ITI Hills, Wardha on 1 july 20217

Tree Plantation at ITI Hills, Wardha on 1 july 20217

Internal Quality Assurance Cell (IQAC)