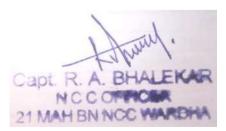

|
| 5  | No. of students participated                | 15                                                                        |
| 6  | Place of Activity                           | Yeshwant Mahavidyalaya, Wardha                                            |
| 7  | Name and address of expert /resource person | Civil Hospital Covid-19 Vaccination Team                                  |
| 8  | Outcomes of program                         | Student got information about covid-19Vaccination.120 students vaccinated |
| 9  | Photo with caption                          | Yes                                                                       |
| 10 |                                             |                                                                           |

Date : 30.11.2021







Session 2021 - 2022

Name Of Department / Program: <u>NCC</u> Name of Activity: <u>Covid - 19</u> Vaccincetion Camp Date of Activity: <u>30 [11] 2]</u>

List of Students

| Sr. No. | Name Of Students                                                                                                | Signature        |
|---------|-----------------------------------------------------------------------------------------------------------------|------------------|
| 1.      | pravin Lampett                                                                                                  | Planbet.         |
| 2.      | puja Laxkar                                                                                                     | Plankan          |
| 3.      | Bhawana mendhe