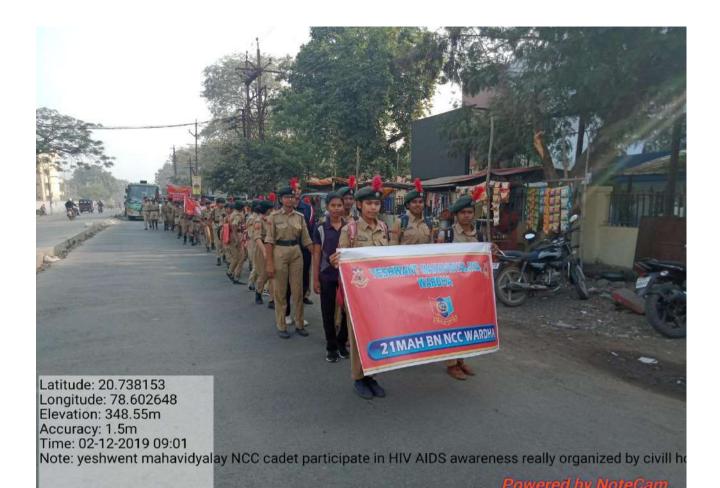

## **Event Organized Report**

| 1  | Title of Activity / Events                  | International Nonviolence Day                                                                                                                 |
|----|---------------------------------------------|-----------------------------------------------------------------------------------------------------------------------------------------------|
| 2  | Date of Activity / Events                   | 02.10.2018                                                                                                                                    |
| 3  | Objectives of program                       | Students have to give information about<br>International Nonviolence Day & giving<br>information on India cleanness movement                  |
| 4  | Name of Coordinator                         | Capt. R. A. Bhalekar                                                                                                                          |
| 5  | No. of students participated                | 54                                                                                                                                            |
| 6  | Place of Activity                           | Gandhi Square Sevagram road, Wardha                                                                                                           |
| 7  | Name and address of expert /resource person | Col. Joshi, Capt Dambhare, Capt. Thakre                                                                                                       |
| 8  | Outcomes of program                         | Students got the information about<br>Nonviolence day & students took part in<br>India cleanness movement & cleanness the<br>college premises |
| 9  | Photo with caption                          |                                                                                                                                               |
| 10 |                                             |                                                                                                                                               |

Date :

Signature of coordinator

Session 2018 - 2019

Name Of Department / Program: 21 MAH BA ACC Yeshwant Mahuvidyalega Name of Activity International Nonviolence Day. Wardhay Date of Activity: 02/10/2018