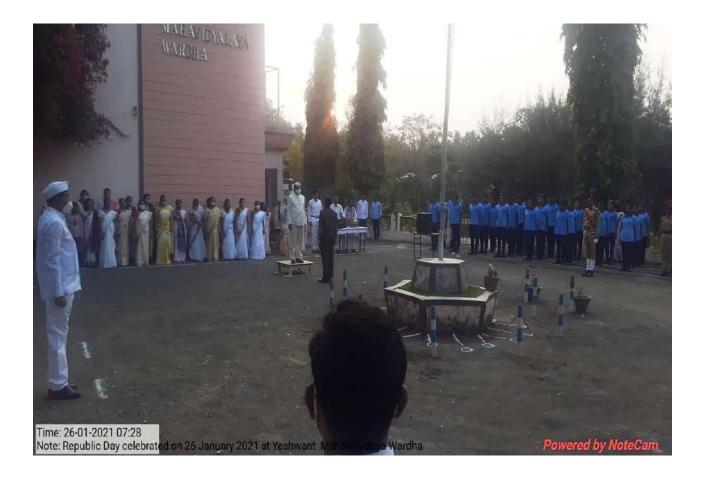

# माळेगाव ठेका येथील महाश्रमदानात यशवंतचा सहभाग

#### शहर प्रतिनिधी/ २७ मे

आर्वी : पानी फाउंडेशनच्या माध्यमातून सत्यमेव जयते वाटर कप साठी ३० तालुक्यातील १३०० पेक्षा जास्त गावे स्वतच्या व समाजमान ठेवणाऱ्या नागरिकांच्या हिमतीबर उत्साहाने दुष्काळाशी दोन हात करण्यासाठी पुढे सरसावले आहेत. आज वर्धा जिल्हयातील आर्बी तालुक्यातील माळेगाव ठेका येथे महाश्रमदानाचा अतिम टप्पा सकाळी ६ पासून पार पहला. या महाश्रमदानामध्ये वर्धेतील सामाजिक जाणीव सातत्याने जोपासणारे यशवंत महाविद्यालय सहमागी झाले.

याप्रसंगी महाविद्यालयातील राष्ट्रीय सेवा योजना मधील गौरव तामगाहगे,सुहास उईके, अंकीत गिरी, लोकेश मोहर्ले आदी स्वयंसेवक व रासेयो कार्यक्रम अधिकारी प्रा. एकनाव मुरकुटे यांनी गावालगतच्या तलावास लागून असलेल्यां भागात दगडी बंधारा बांधून अमदान केले. रासेयो वंधाऱ्यासाठी या स्वयंसेवकासह गावातील महिला व पुरुष आणि दगड जुळवणारे कारागीर असे नियोजन करण्यात आले होते. या महाश्रमदानामध्ये वैद्यकीय जनजागृती मंचचे अध्यक्ष डॉ.सचिन पावडे आणि त्यांची चम्. आर्वीचे माजी आमदार मधुकरराव केवे. विविध संस्थांचे पदाधिकारी, महिला मंडळ, बचतगट ग्रामस्य व इतर मान्यवर सहभागी झाले. आयोजनासाठी यशवत महाविद्यालयाचे प्राचार्य डॉ. विलासराव देशमुख, प्रिया