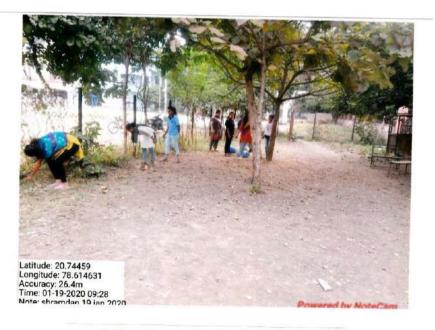

pus                                                                        |  |
| 7  | Name and address of expert/ resource person | N.A.                                                                                  |  |
| 8  | Outcomes of Programe                        | Understand themselvesin relation to the community.                                    |  |
| 9  | Photo with caption                          | Attached separate page                                                                |  |
| 10 |                                             |                                                                                       |  |

Date : 19/01/2020

Andrade

Signature of coordinator

#### Voluntary work by students

19 01-2020



College campus cleaning by NSS students.



College Campus cleaning by student.

#### National Service Scheme

| Name of | Activity: Voluntory week and information About | camp. DATE       | E :- 19.01.2020. |
|---------|------------------------------------------------|------------------|------------------|
| Sr. No. | Name of the Students                           | Class            | Signature        |
| t       | Manjusha N. Mundhare                           | B.A (II) Year    | N. Mundhund      |
| 2       | प्रिया भ. हशवार                                | R.Q (TT) year    | riya             |
| 3       | Voishnavi A Rahaqdale                          | BA (I) year      | Nohaper          |
| 4       | Neha Gupta                                     | B.A(I) Year      | Nehalt           |
| 5       | Swarna yuradkar