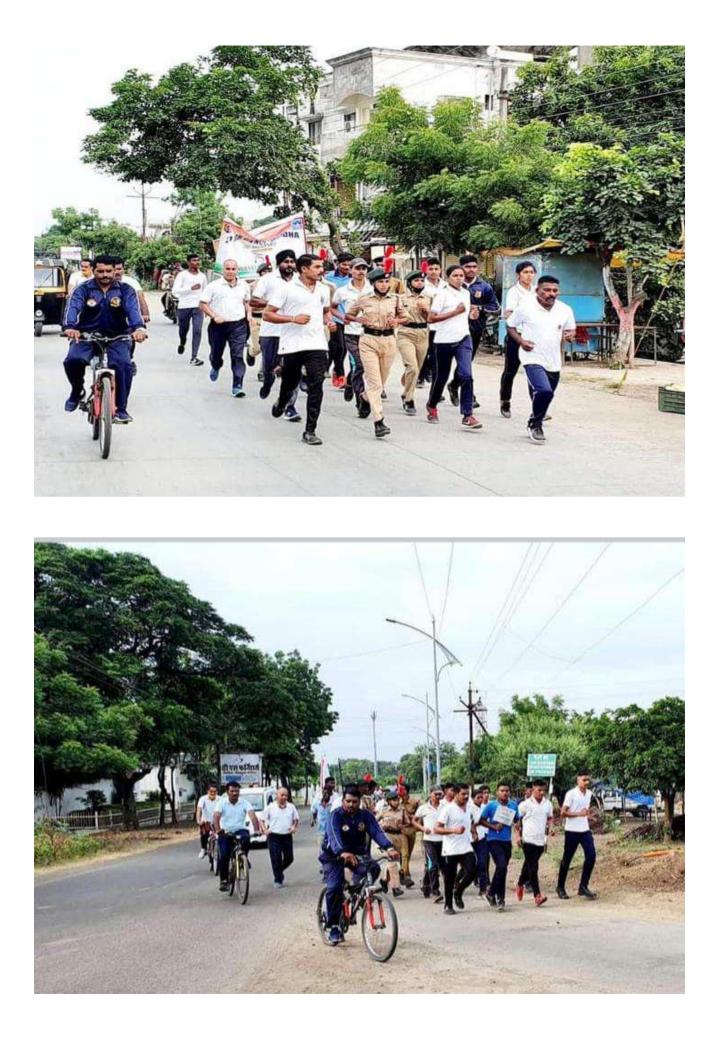

|
| 7  | Name and address of expert /resource person | Col. V. Bhaskar, Lt. R. Dambhare ,<br>Capt. Thakare                                                         |
| 8  | Outcomes of program                         | To encourage students to remain healty and<br>Fit by including physical activities in their<br>daily lives. |
| 9  | Photo with caption                          | Yes                                                                                                         |
| 10 |                                             |                                                                                                             |

Date : 15.08.2021

Capt. R. A. BH NCCOMO 21 MAH BN NCC WARDH

Signature of coordinator



Session 2021 - 2022

NGG Name Of Department / Program: ---Name of Activity: Fit India Movement 15/8/2021 Date of Activity : ---

| List of Students |                       |               |
|------------------|-----------------------|---------------|
| Sr. No.          | Name of Students      | Signature     |
| 1.               | -Amol Ray Bhawaskas.  | Achaw.        |
| 2.               | swara) s. Brugat      | 5. S. Brace   |
| 3.               | ANAND A. Dasarwar     | A.A. Dasarbar |
| 4.               | Arun H. Yadav         | Ryadar        |
| 5.               | Akash B. Yerkude      | Ajeckude      |
| 6.               | Protik P. Mankar      | Fint          |
| 7.               | Vishal A. Salkal      | CAD           |
| 8.               | Pratik m. mude        | Finudy