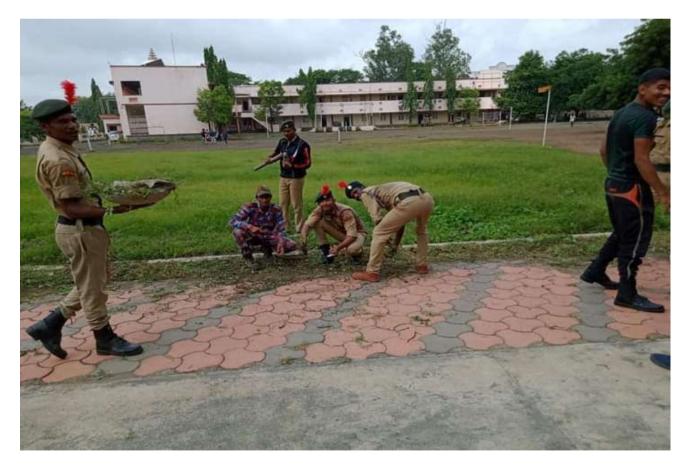

#### 1 Title of Activity / Events **Tree Plantation** 2 Date of Activity / Events 09/07/2017 To save and awareness about 3 Objectives of program environment, reduce global warming 4 Name of Coordinators E.R. Murkute, A.C. Harley 5 No. of staff and students participated 14 + 20Place of Activity Hanuman Hills, Wardha 6 7 Name and address of expert /resource person NA Outcomes of program Reduce air Pollution 8 9 Photo with caption Attached separate page 10

### **Event Organized Report**

Date:09/07/2017

HELLOUR

Signature of coordinator

# Tree Plantation at Hanuman Tekadi, Wardha on 9 july 2017

Internal Quality Assurance Cell (IQAC)

Session 2017-2018

Name of Committee / Program/ Department :- National Service Scheme