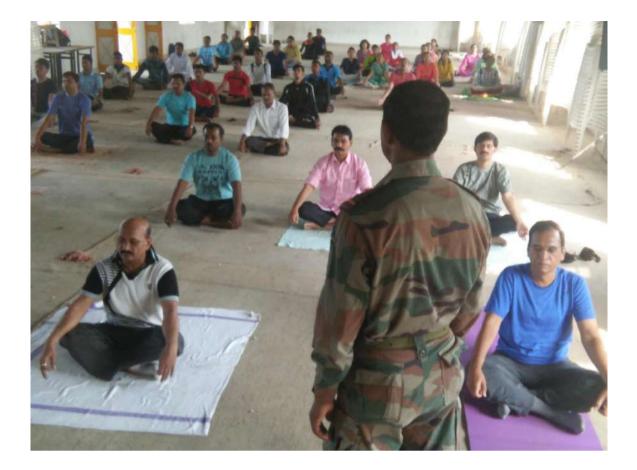

#### 1 Title of Activity / Events Voluntary Work 2 Date of Activity / Events 25/06/2017 To participate Voluntary Work for 3 Objectives of program Social responsibility 4 Name of Coordinator Prof.E.R. Murkute 5 50 No. of students participated Place of Activity ITI Hills, Wardha 6 7 Name and address of expert /resource person N.A. To change mindset of students, Outcomes of program 8 togetherness, collective efforts 9 Photo with caption Attached separate page 10

### **Event Organized Report**

Date: 25/06/2017

HELLOUR

Signature of coordinator

# Voluntary Work At ITI Hills, Wardha by NSS On 25.06.2017