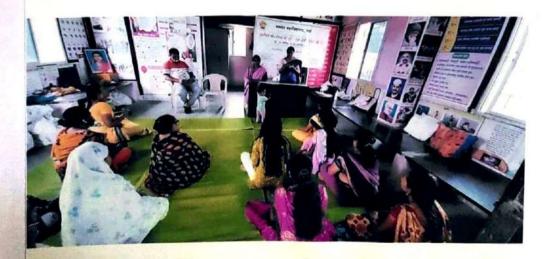

आहार मार्गदर्शन कार्यक्रम) 2 Date of Activity / Events 15/09/2021 To reduce the risk of chronic 3 Objectives of program diseases. Dr. N.H. Khode, Dr. Pratibha Katkar, 4 Name of Coordinator Prof. Rahul Bhalekar 5 No. of staff and students participated 30 Anganwadi, Prabhag 66, Masala, 6 Place of Activity Dist. Wardha 7 Name and address of expert /resource person Dr. Pratibha Katkar To maintain ideal body weight and 8 Outcomes of program reduce the risk of chronic diseases. 9 Photo with caption Attached separate page 10

### **Event Organized Report**

Date:15/09/2021

tallade

Dr. N. H. Khode Signature of coordinator

पोषण माह सितम्बर 2021 संतुलित आहाराविषयी मार्गदर्शन दि. १५.०९.२०२१



प्रा. प्रतिभा काटकर 'गर्भवती, स्तनदा माता व किशोरवयीन मुली' यांना संतुलित आहाराविषयी मार्गदर्शन करताना.



प्रा. प्रतिभा काटकर 'गर्भवती, स्तनदा माता व किशोरवयीन मुली' यांना संतुलित आहाराविषयी मार्गदर्शन करताना.

Session 2021-2022

Name of the Department/Program NSS, National Service Scheme Name of Activity <u>Santulit</u> Aahar ( संस्तृतित आहार मार्गदर्शन Name of the Guest Bot Pratibha Katker Class NSS. Hom. Economics Date of Activity 15.09.2021.

| S. no.   | Name of the state                       | List of the Students |            |                                          |
|----------|-----------------------------------------|----------------------|------------|------------------------------------------|
|          | Name of the participant                 | signature            | Class      | Mobile no.                               |
| 1        | Dipali J. chaudhasi