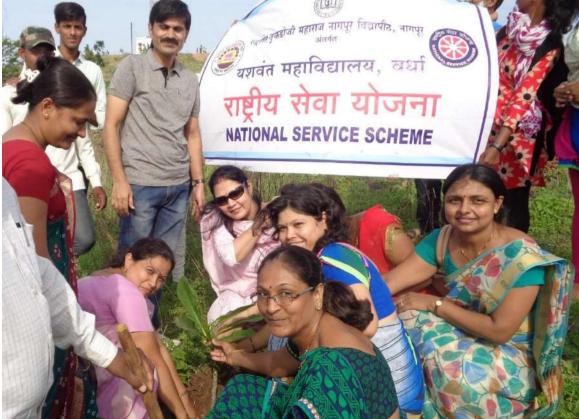

#### 1 Title of Activity / Events **Tree Plantation** 2 Date of Activity / Events 01/07/2017 To save and awareness about 3 Objectives of program environment, reduce global warming 4 Name of Coordinators E.R. Murkute, A.C. Harley 5 20 No. of staff and students participated Place of Activity ITI Hills, Wardha 6 7 Name and address of expert /resource person NA Outcomes of program Reduce air Pollution 8 9 Photo with caption Attached separate page 10

### **Event Organized Report**

Date:01/07/2017

HELLOUR

Signature of coordinator

Tree Plantation at ITI Hills, Wardha on 1 july 20217

Tree Plantation at ITI Hills, Wardha on 1 july 20217

Internal Quality Assurance Cell (IQAC)