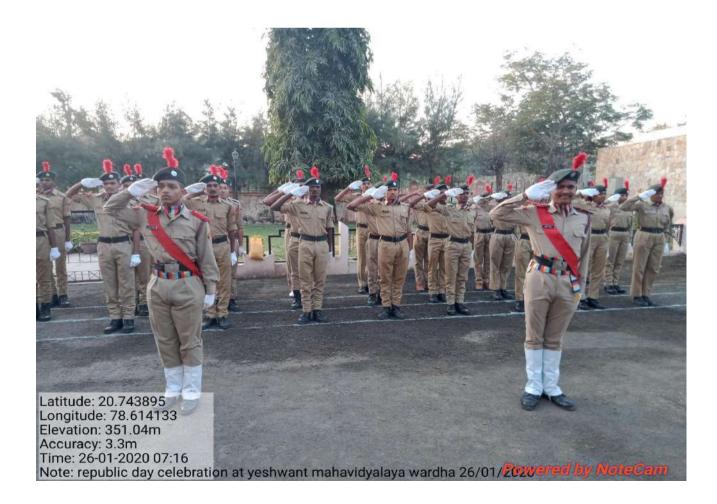

| Yeshwant Mahavidyalaya, Wardha                                                                     |
| 7  | Name and address of expert /resource person | Dr. V. A. Deshmukh                                                                                 |
| 8  | Outcomes of program                         | Student got information about Republic Day<br>& role of Freedom Fighter                            |
| 9  | Photo with caption                          |                                                                                                    |
| 10 |                                             |                                                                                                    |

Date : 26.01.2020

Capt. R. A. BHA FKAR NCCOMO 21 MAH BN NCC WARDH





List of Students

| Sr. No. | Name of Cadet                               | Signature          |
|---------|---------------------------------------------|--------------------|
| )       | AASHIKA GANESH JIVTODE                      | rochike.           |
| 2       | ARTI RAJU CHAHARE                           | Faither            |
| 3       | PRATIKSHA PRADIP THAKARE                    | p.p. Thursee.      |
| 4       | PUJA RAMU LASKAR                            | Francisa           |
| 5       | PRATIKSHA DIPAK BAWANKAR                    | PRATIKSH.          |
| 6       | PRANALI RAMKRUSHNA RAUT                     | Ku P. R. Recette   |
| 7       | RUTUJA RATNAKAR POTHARE <sup>100,2019</sup> | Rutysa             |
| 8       | SEJAL LAXMAN POHANKAR                       | Ky. S.L. Ph