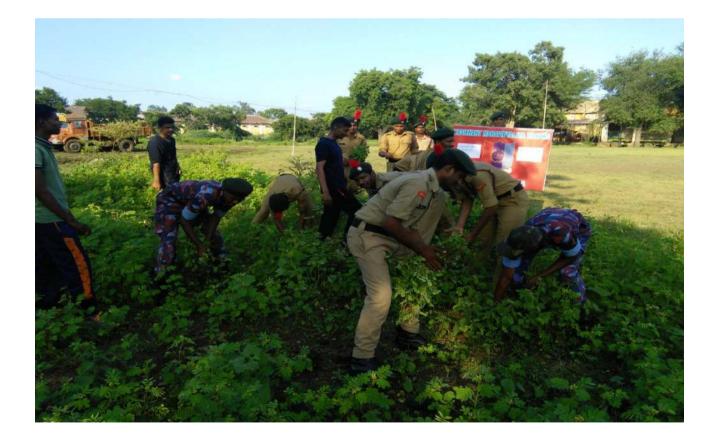

| 21 MAH BN NCC WARDHA PARED<br>GRAOUND                                                                     |
| 7  | Name and address of expert /resource person | Capt. R.A. Bhalekar, Capt Dambhare, Capt.<br>Thakre                                                       |
| 8  | Outcomes of program                         | Students arranged the rally on India cleanness movement for people to get the information about cleanness |
| 9  | Photo with caption                          |                                                                                                           |
| 10 |                                             |                                                                                                           |

Date :

Signature of coordinator





Session 20/8 - 20 19 Name Of Department / Program: 21 MAH 134 Nice. Yeshwant Mabavid yedlay 9 Name of Activity: Rally on Indiew Cleanness Movement. weird hap-Date of Activity: 15/09/2018

| Sr. No. | Name Of Students                                | Signature                 |
|---------|-------------------------------------------------|---------------------------|
| 1.      | Reptor M. Juneale                               | REMEIR                    |
| 2.      | Shwety H. Theretre                              | There                     |
| 3.      | Aakash chavan                                   | Os Abaler.                |
| 4.      | Dhieao D. channe                                | aller                     |
| 5.      | Pawan S. Wadhei                                 | Quelling