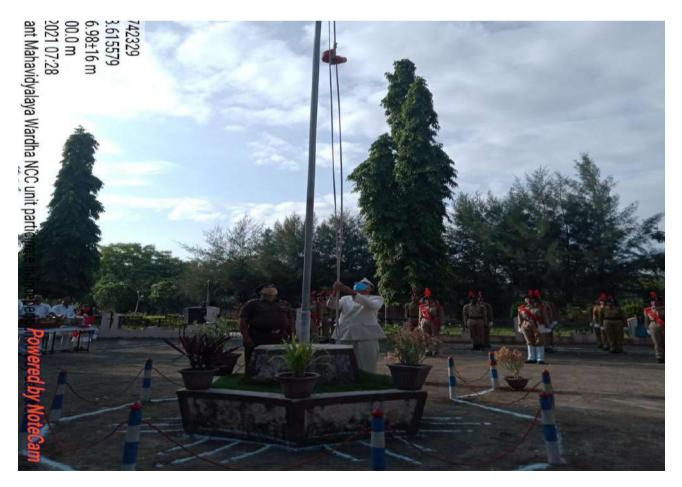

|
| 7  | Name and address of expert /resource person | Dr. V. A. Deshmukh                                                                                                          |
| 8  | Outcomes of program                         | Student got information about Independence<br>day encouraged them to love & serving nation                                  |
| 9  | Photo with caption                          | Yes                                                                                                                         |
| 10 |                                             |                                                                                                                             |

Date : 15.08.2021



Signature of coordinator





Session 2021 - 2022 Name Of Department / Program: <u>NCC</u> Name of Activity : <u>Independence day</u> Date of Activity : <u>IS/08/ 2021</u>

| r. No. Name of Faculty |                                    |                           |
|------------------------|------------------------------------|---------------------------|
|                        | Name of Faculty                    | Signature                 |
| 1.                     | R. K. mese Kaz                     | Roz                       |
| 2.                     | 15.12. Rale                        | N                         |
| 3.                     | A. P Dahane                        | 6                         |
| 4.                     |                                    | - the                     |
| 5.