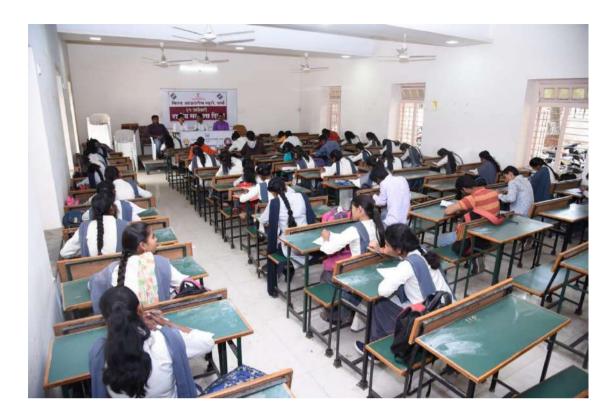

| 1  | Title of Activity / Events                  | Solar Awareness Programme                                                                                       |
|----|---------------------------------------------|-----------------------------------------------------------------------------------------------------------------|
| 2  | Date of Activity / Events                   | 12/12/2017                                                                                                      |
| 3  | Objectives of program                       | To provide basic conceptual understanding of disasters                                                          |
| 4  | Name of Coordinators                        | E.R. Murkute, Dr,N,H,Khode,A.C.<br>Harley                                                                       |
| 5  | No. of staff and students participated      | 250                                                                                                             |
| 6  | Place of Activity                           | College campus                                                                                                  |
| 7  | Name and address of expert /resource person | Shri. Prakash Sahare, Shri. Suresh<br>Karale, Shri. Anand Zade, Shri.<br>Uddhav Kendre,Shri. Kishor<br>Sontakke |
| 8  | Outcomes of program                         | Students understand disaster,<br>disaster prevention and risk<br>reduction                                      |
| 9  | Photo with caption                          | Attached separate page                                                                                          |
| 10 |                                             |                                                                                                                 |

### **Event Organized Report**

Date: 12/12/2017

HELLOUR.

Signature of coordinator

Hon'ble Shri. Shailesh Nawal, District Collector, Wardha presented views on this occasion on 12 December 2017

SDRF Expert Trainer demonstrated to the Students