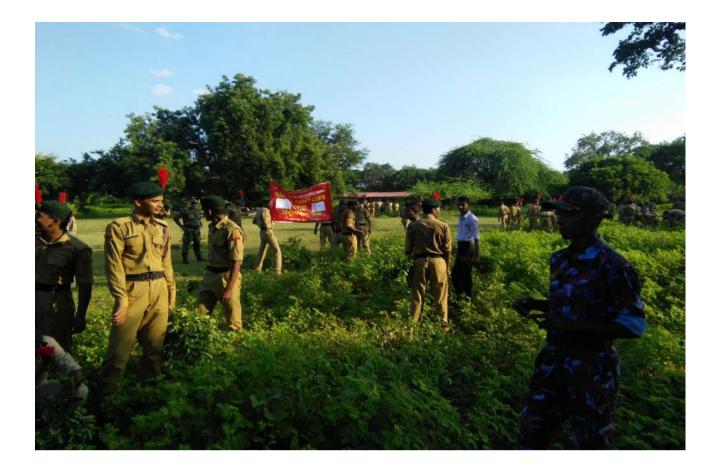

| 21 MAH BN NCC WARDHA PARED<br>GRAOUND                                                                     |
| 7  | Name and address of expert /resource person | Capt. R.A. Bhalekar, Capt Dambhare, Capt.<br>Thakre                                                       |
| 8  | Outcomes of program                         | Students arranged the rally on India cleanness movement for people to get the information about cleanness |
| 9  | Photo with caption                          |                                                                                                           |
| 10 |                                             |                                                                                                           |

Date :

Signature of coordinator





Session 20/8 - 20 19 Name Of Department / Program: 21 MAH 134 Nice. Yeshwant Mabavid yedlay 9 Name of Activity: Rally on Indiew Cleanness Movement. weird hap-Date of Activity: 15/09/2018

| Sr. No. | Name Of Students                                | Signature                 |
|---------|-------------------------------------------------|---------------------------|
| 1.      | Reptor M. Juneale                               | REMEIR                    |
| 2.      | Shwety H. Theretre                              | There                     |
| 3.      | Aakash chavan                                   | Os Abaler.                |
| 4.      | Dhieao D. channe                                | aller                     |
| 5.      | Pawan S. Wadhei                                 | Quelli