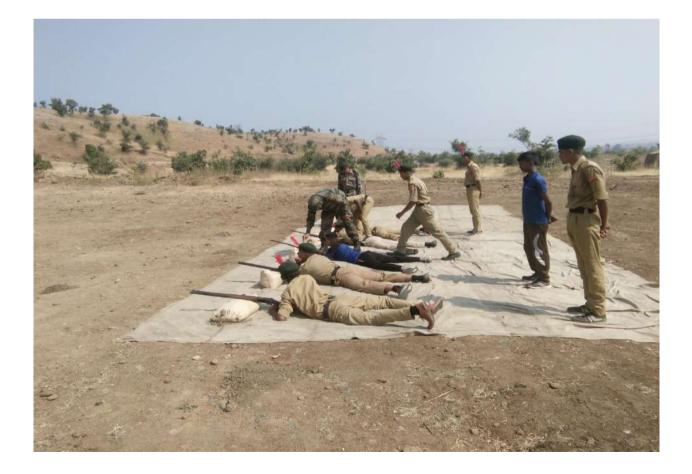

## **Event Organized Report**

| 1  | Title of Activity / Events                  | Firing Training Program                                                                                    |
|----|---------------------------------------------|------------------------------------------------------------------------------------------------------------|
| 2  | Date of Activity / Events                   | 22.11.2018                                                                                                 |
| 3  | Objectives of program                       | Information of various gun and also<br>teaching them to handle it and practice of<br>firing                |
| 4  | Name of Coordinator                         | Capt. R. A. Bhalekar                                                                                       |
| 5  | No. of students participated                | 27                                                                                                         |
| 6  | Place of Activity                           | Wardha Police Firing Renj, Wardha                                                                          |
| 7  | Name and address of expert /resource person | Col. Joshi Capt. R. A. Bhalekar, Capt.<br>Dhambhare, Capt. Thakre, Sub. Mrj.<br>Indurkar                   |
| 8  | Outcomes of program                         | Cadet got the information about various<br>gun and got to know how to handle it and<br>practiced of firing |
| 9  | Photo with caption                          |                                                                                                            |
| 10 |                                             |                                                                                                            |