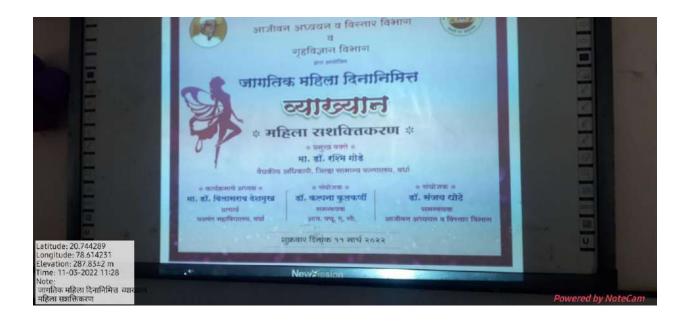

| Medical Officer , Civil Hospital, Wardha        |
| Objective of the activity             | To provide education to girls' and their        |
|                                       | welfare. To prevent the violation in the        |
|                                       | interest of girls. To celebrate the birth of    |
|                                       | a girl child.                                   |
| Outcome of the activity (Feedback     | Students enable to understand Woman             |
| analysis of participant)              | Empowerment.                                    |
| Geotagged photo and New               |                                                 |
| Signature sheet of staff and students |                                                 |









| Sr.                                   | Name of the Student                     |                    | Signature      |
|---------------------------------------|-----------------------------------------|--------------------|----------------|
| No.                                   | I valle of the Student                  | Class &<br>Section | Signature      |
| 26.                                   | Ruliko Ca Zeide                         |                    | R Gr Zowle     |
| 27                                    |                                         | E ALB              | Grinde         |
|                                       | Rinky & Prople                          | J.A.G.             | R. Pinple      |
| 29)                                   | PooJa v. Timande