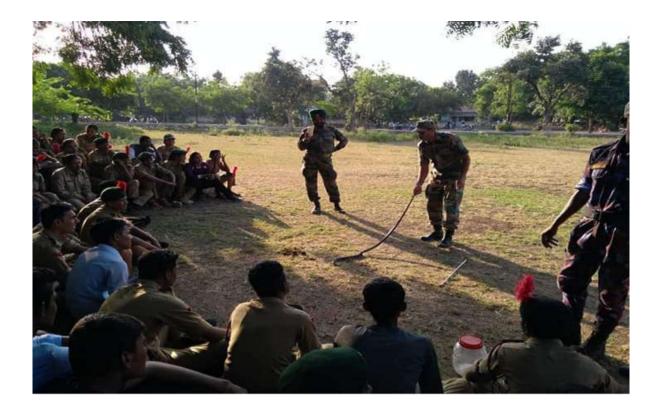

## **Event Organized Report**

| 1  | Title of Activity / Events                  | Information on Poisonous Snake                                                                                                     |
|----|---------------------------------------------|------------------------------------------------------------------------------------------------------------------------------------|
| 2  | Date of Activity / Events                   | 13.10.2018                                                                                                                         |
| 3  | Objectives of program                       | Giving information on poisonous snake to<br>students also aware them to protect our<br>wild animals and their importance in nature |
| 4  | Name of Coordinator                         | Capt. R. A. Bhalekar                                                                                                               |
| 5  | No. of students participated                | 55                                                                                                                                 |
| 6  | Place of Activity                           | NCC Pared Garound                                                                                                                  |
| 7  | Name and address of expert /resource person | Mr. Akash Mandade (Sarpa Mitra), Capt.<br>R. A. Bhalekar, Capt. Dhambhare, Capt.<br>Thakre, Sub.Mrj.Indurkar                       |
| 8  | Outcomes of program                         | Students got information on poisonous<br>snake and they get to know the importance<br>of wild animals                              |
| 9  | Photo with caption                          |                                                                                                                                    |
| 10 |                                             |                                                                                                                                    |

Date :

Session 2018 - 2019 Name Of Department / Program: 21 MAM BA NCC Yeshwant College wardhy. Name of Activity: Into mation on Poisonals Snyke. Date of Activity : -13 /10 / 2018

|         | List of Students                                               |                          |
|---------|----------------------------------------------------------------|--------------------------|
| Sr. No. | Name Of Students                                               | Signature                |
| 1.      | Tushur S. Lokhande                                             | topunch                  |
| 2.      | Rushikesh P. Thakale                                           | thakes.                  |
| 3.      | purea D. shande                                                | Ashande                  |
| 4.      | Rupali K. gomase                                               | R.K. gomak               |
| 5.      | pallavi supare                                                 | Bipeles                  |
| 6.      | Samiksha senghapal patil                                       | Obertel.                 |
| 7.      | Monali Bhagwanji Gujatkat.                                     | (More la black           |
| 8.      | Gausau Timande                                                 | Simento                  |
| 9.      | Dr. N. H. Rhode                                                | Include                  |
| 10.     | Vikes Hikey<br>Manna Magdeote<br>Aniket Massam                 | Rulea                    |
| 11.     | Munna Nagdeote                                                 | and.                     |
| 12.     | Aniket Mastam                                                  | ey                       |
| 13.     | Yogesh Tadam                                                   | es                       |
| 14.     | Pratik A. Moon                                                 | Aces                     |
| 15.     | Sami's Mooras                                                  | JON .                    |
| 16.     | Namita P. Mandaokan                                            | Amandaolkar              |
| 17.     | Veushali P. Bharlein                                           | (Sheelenor               |
| 18.     | Shivani Rajuji Sarate                                          | Brurate                  |
| 19.     | Aninash A. Manuz.                                              | 3 well                   |
| 20.     | Patipsha A. Yekonkad                                           | Yelonkal.                |
| 21.     | Svinish N. Donger.                                             | frings.                  |
| 22.     | RiteSh. 5. satghare                                            | QSSS .                   |
| 23.     | Rupali M. Shende                                               | Rupaui                   |
| 24.     | Pooja D. Shande                                                | P. Shende                |
| 25.     | Neha N. Nikode                                                 | N.N. Nikodeni            |
| + ch    | aitali B.V. Dawande chalter<br>umoshoni S. chauldtoni thousand | 2. Capitaline & BHALEKAR |
| Aora    | ti Umate Avente                                                |                          |
| লেব     | ingest B. mohite Ahite                                         |                          |