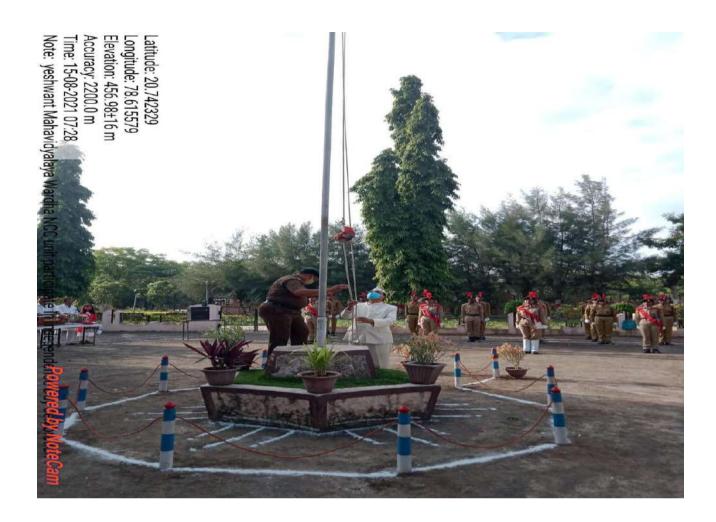

|
| 7  | Name and address of expert /resource person | Dr. V. A. Deshmukh                                                                                                          |
| 8  | Outcomes of program                         | Student got information about Independence<br>day encouraged them to love & serving nation                                  |
| 9  | Photo with caption                          | Yes                                                                                                                         |
| 10 |                                             |                                                                                                                             |

Date : 15.08.2021



Signature of coordinator





Session 2021 - 2022 Name Of Department / Program: <u>NCC</u> Name of Activity : <u>Independence day</u> Date of Activity : <u>IS/08/ 2021</u>

| r. No. Name of Faculty |                                    |                           |
|------------------------|------------------------------------|---------------------------|
|                        | Name of Faculty                    | Signature                 |
| 1.                     | R. K. mese Kaz                     | Roz                       |
| 2.                     | 15.12. Rale                        | N                         |
| 3.                     | A. P Dahane                        | 6                         |
| 4.                     |                                    | - the                     |
| 5.