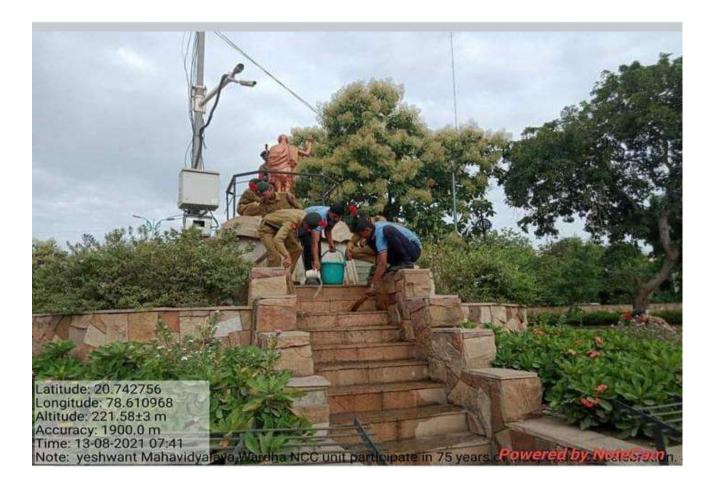

|
| 6  | Place of Activity                           | Gandhi Putala                                                                 |
| 7  | Name and address of expert /resource person | Capt. R.A. Bhalekar                                                           |
| 8  | Outcomes of program                         | Students got information about Freedom<br>Fighters and importance of cleaning |
| 9  | Photo with caption                          | Yes                                                                           |
| 10 |                                             |                                                                               |

Date : 13.08.2021

R.A Bh Capt NCCO 21 MAH BN NCC WARDH

Signature of coordinator





Session 2021 - 2022

Name Of Department / Program: NCC Name of Activity: <u>AR9 di K9 Amerit M9hotsay statue cleaning</u> Peroge Jate of Activity: <u>131812021</u>

| Sr. No. | Name of Students          | Signature     |
|---------|---------------------------|---------------|
| 1.      | Marshal R. Deshmukh       | Spestmel Kly  |
| 2.      | Karan Farid pawar         | karan Pacette |
| 3.      | Vaibnar Banduji Nagpure   | vaibhau       |
| 4.      | yash sunti Shinde         | Quint         |
| 5.      | Hasshal Vipovak Ghasad    | Altosed       |
| 6.      | Sahil R. mungale          | S.R.mnelk     |
| 7.      | -TEUPH Lokeam Bayle       | Traycle       |
| 8.      | Prashil sanshalad wani    | Pulare        |
| 9.      | Ryshikesh q. Pendam       | Rependan      |
| 10.     | Minal