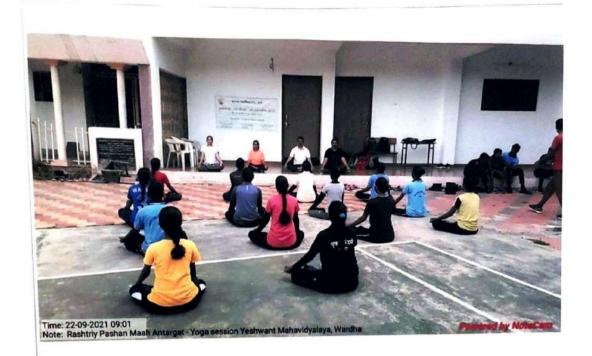

# **Event Organized Report**

| 1  | Title of Activity / Events                  | International Yoga Day                                                                                               |
|----|---------------------------------------------|----------------------------------------------------------------------------------------------------------------------|
| 2  | Date of Activity / Events                   | 21.06.2018                                                                                                           |
| 3  | Objectives of program                       | Giving information on international yoga<br>day and also about health and yoga                                       |
| 4  | Name of Coordinator                         | Prof. R. A. Bhalekar                                                                                                 |
| 5  | No. of students participated                | 30                                                                                                                   |
| 6  | Place of Activity                           | Yeshwant Mahavidyalaya, Wardha                                                                                       |
| 7  | Name and address of expert /resource person | Principal, V. A. Deshmukh, Prof. R. A.<br>Bhalekar, Prof. Kiran Kale                                                 |
| 8  | Outcomes of program                         | Students got the information about<br>international yoga day students get<br>motivated in doing yoga for good health |
| 9  | Photo with caption                          |                                                                                                                      |
| 10 |                                             |                                                                                                                      |