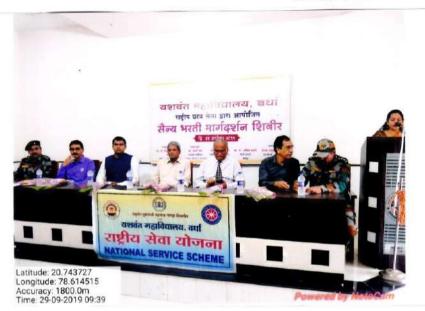

| 1  | Title of Activity / Events                  | Solar Awareness Programme                                                                                       |
|----|---------------------------------------------|-----------------------------------------------------------------------------------------------------------------|
| 2  | Date of Activity / Events                   | 12/12/2017                                                                                                      |
| 3  | Objectives of program                       | To provide basic conceptual understanding of disasters                                                          |
| 4  | Name of Coordinators                        | E.R. Murkute, Dr,N,H,Khode,A.C.<br>Harley                                                                       |
| 5  | No. of staff and students participated      | 250                                                                                                             |
| 6  | Place of Activity                           | College campus                                                                                                  |
| 7  | Name and address of expert /resource person | Shri. Prakash Sahare, Shri. Suresh<br>Karale, Shri. Anand Zade, Shri.<br>Uddhav Kendre,Shri. Kishor<br>Sontakke |
| 8  | Outcomes of program                         | Students understand disaster,<br>disaster prevention and risk<br>reduction                                      |
| 9  | Photo with caption                          | Attached separate page                                                                                          |
| 10 |                                             |                                                                                                                 |

### **Event Organized Report**

Date: 12/12/2017

HELLOUR.

Signature of coordinator

Hon'ble Shri. Shailesh Nawal, District Collector, Wardha presented views on this occasion on 12 December 2017

SDRF Expert Trainer demonstrated to the Students