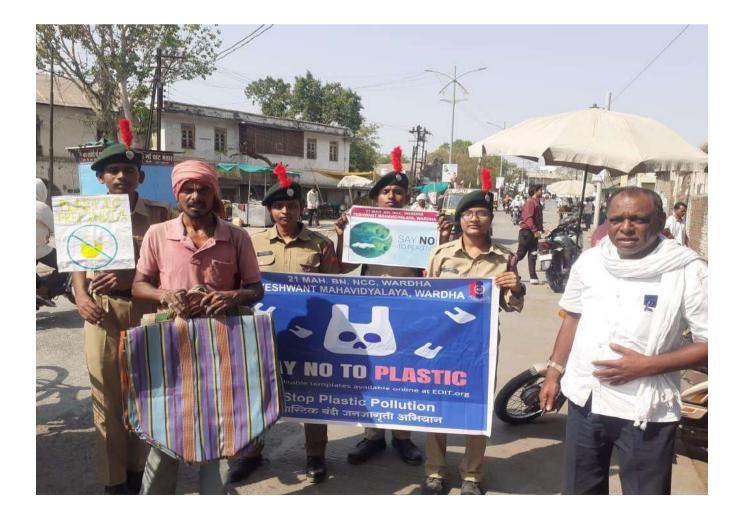

|  |
| 5  | No. of students participated                | 42                                                       |  |
| 6  | Place of Activity                           | Bajaj Putala, Wardha                                     |  |
| 7  | Name and address of expert /resource person | Col. V. Bhaskar                                          |  |
| 8  | Outcomes of program                         | Create awareness promoting plastic free products         |  |
| 9  | Photo with caption                          | Yes                                                      |  |
| 10 |                                             |                                                          |  |

Date : 30.04.2022

Capt. R. A. BHA EK NCCOPPOLA 21 MAH BN NCC WARDHA





Session 2024 - 2022

| Name Of Department / Program:  |           |            |           |
|--------------------------------|-----------|------------|-----------|
| Name of Activity : - Earth Day | - Plastic | Bag Awarne | ess Relly |
| Date of Activity : - 20 / 4/2  | 2         |            | 3         |

### List of Students

| Sr. No. | Name of Students      | Signature      |
|---------|-----------------------|----------------|
| 1.      | swara) S. Bhaorat     | S.S. Bhul Ocet |
| 2.      | Pratiksha D. Bawankar | Boconla        |
| 3.      | Vishal A. Salkal      | QN             |
| 4.      | Kaseon F. Paulor      | Kosamparent    |
| 5.      | Pallavi D. Kshirsagar | Pallari        |
| 6.      | Minal R. Thakake      | · CRhakarle    |
| 7.      | Radha M: Dirit        |