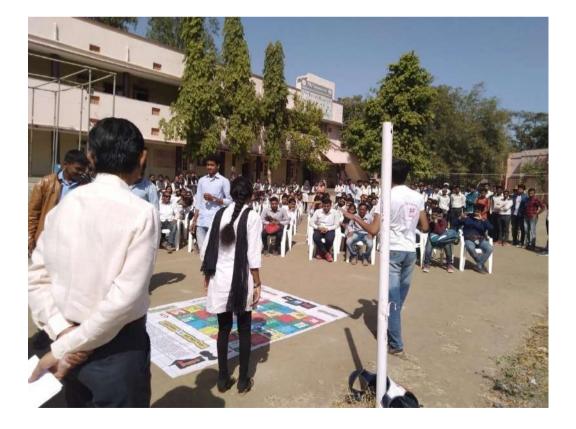

सभा निवडण्क. 2019.

systematic Voters Education and Electoral Participation (sveep) अंतर्गत जन जागृती करणेबाबत

TUP

युवा मतदारामध्ये जप जागृती निर्माण होणेकरीता व निवडणूकीची प्रकीया सुलभ होणेकरीता जिल्हयामध्ये मोठया प्रमाणात sveep मध्ये विविध प्रकारची कार्यक्रम आयोजीत करावयाची आहे.त्यामध्ये मा.निवडणूक आयोगाकडून काही मतदार जागृत संदर्भात खेळ देखील आलेले आहे.त्या खेळाचे माध्यमातून जनजागृती निर्माण करावयाची आहे करीता आपले महा विद्यालयात खेळाचे आयोजन करण्याकरीता श्री.प्रफूल तिजारे महाविद्यालयीन जन जागृती संच यांचे नियूक्ती करण्यात आली आहे.

करीता आपण आपले महाविद्यालयामध्ये मा.निवडणूक आयोगाकडून प्राप्त खेळाचे आयोजन करण्याबाबत श्री.प्रफूल तिजारे यांना संमती देण्यात यावी व विद्यार्थ्याना देखील खेळामध्ये सहभगी करुन सहकार्य करावे. ' Saap Sheedi ' a game for Voter Awaernss organized on 9/2/2018





| Ma   | भ्य.क. | विद्याथ्यचि नांव                         | वर्ग            | स्वाक्षरी                |
|------|--------|------------------------------------------|-----------------|--------------------------|
| Sar  | 19     | Rani Gajananeero lombat                  | BATTSem         | Plambet                  |
| Ind: | 1      | Prandi Manchar Turak                     | BAIVSEM         | Contugat                 |
| MAR  | 3.     | Duega kisnaji Lende                      | B.A ITGem (D)   | Blanda                   |
|      | 4.     | Pranali Gopalrus Invale                  |                 | Bethueve                 |
|      | 5.     | Rupali Azunzao Naik                      | B.A. IV sem     | R.A. Naik                |
|      | 6.     |