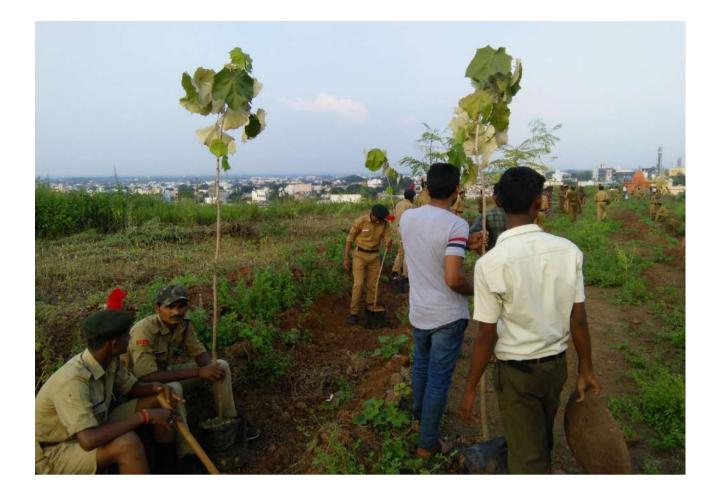

#### 1 Title of Activity / Events **Tree Plantation** 2 Date of Activity / Events 01/07/2017 To save and awareness about 3 Objectives of program environment, reduce global warming 4 Name of Coordinators E.R. Murkute, A.C. Harley 5 20 No. of staff and students participated Place of Activity ITI Hills, Wardha 6 7 Name and address of expert /resource person NA Outcomes of program Reduce air Pollution 8 9 Photo with caption Attached separate page 10

### **Event Organized Report**

Date:01/07/2017

HELLOUR

Signature of coordinator

Tree Plantation at ITI Hills, Wardha on 1 july 20217

Tree Plantation at ITI Hills, Wardha on 1 july 20217

Internal Quality Assurance Cell (IQAC)