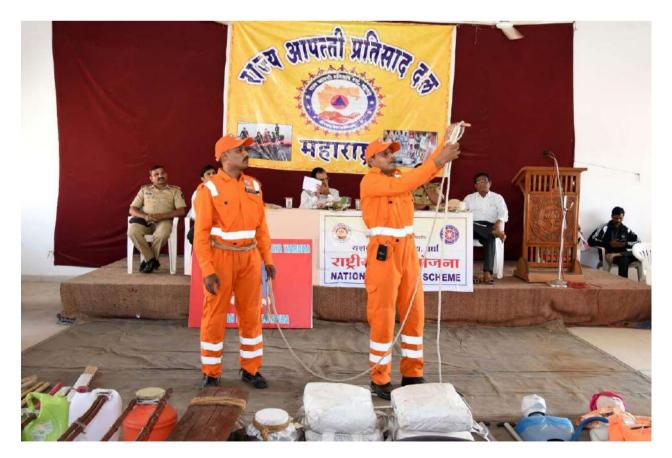

| 1  | Title of Activity / Events                  | Solar Awareness Programme                                                                                       |
|----|---------------------------------------------|-----------------------------------------------------------------------------------------------------------------|
| 2  | Date of Activity / Events                   | 12/12/2017                                                                                                      |
| 3  | Objectives of program                       | To provide basic conceptual understanding of disasters                                                          |
| 4  | Name of Coordinators                        | E.R. Murkute, Dr,N,H,Khode,A.C.<br>Harley                                                                       |
| 5  | No. of staff and students participated      | 250                                                                                                             |
| 6  | Place of Activity                           | College campus                                                                                                  |
| 7  | Name and address of expert /resource person | Shri. Prakash Sahare, Shri. Suresh<br>Karale, Shri. Anand Zade, Shri.<br>Uddhav Kendre,Shri. Kishor<br>Sontakke |
| 8  | Outcomes of program                         | Students understand disaster,<br>disaster prevention and risk<br>reduction                                      |
| 9  | Photo with caption                          | Attached separate page                                                                                          |
| 10 |                                             |                                                                                                                 |

### **Event Organized Report**

Date: 12/12/2017

HELLOUR.

Signature of coordinator

Hon'ble Shri. Shailesh Nawal, District Collector, Wardha presented views on this occasion on 12 December 2017

SDRF Expert Trainer demonstrated to the Students

# SDRF Expert Trainer demonstrated to the Students

Internal Quality Assurance Cell (IQAC)

Session 2017-2018

Name of Committee / Program/ Department :- National Service Scheme