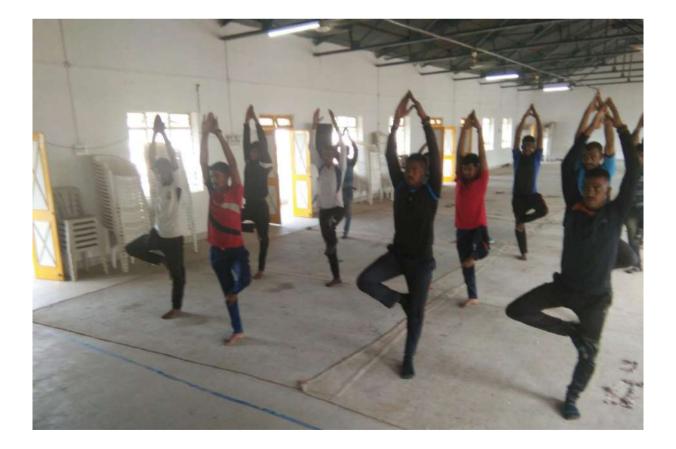

#### 1 Title of Activity / Events **Tree Plantation** 2 Date of Activity / Events 01/07/2017 To save and awareness about 3 Objectives of program environment, reduce global warming 4 Name of Coordinators E.R. Murkute, A.C. Harley 5 20 No. of staff and students participated Place of Activity ITI Hills, Wardha 6 7 Name and address of expert /resource person NA Outcomes of program Reduce air Pollution 8 9 Photo with caption Attached separate page 10

### **Event Organized Report**

Date:01/07/2017

HELLOUR

Signature of coordinator

Tree Plantation at ITI Hills, Wardha on 1 july 20217

Tree Plantation at ITI Hills, Wardha on 1 july 20217

Internal Quality Assurance Cell (IQAC)