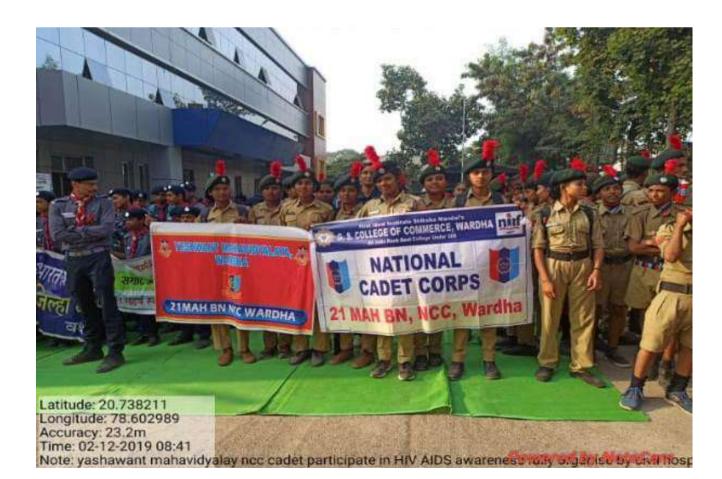

#### 1 Title of Activity / Events **AIDS Sensitisation Programme** 2 Date of Activity / Events 27/08/2017 To promote the rights and well-being Objectives of program 3 of persons with AIDS, To empower individuals with AIDS 4 Name of Coordinator Prof.E.R. Murkute 5 No. of students participated 75 6 Place of Activity College campus Amit Challani, Councellor, 7 Name and address of expert /resource person Suchita Bhobhate, Civil Hospital, Wardha Students decided to support for AIDS sufferes, 8 Outcomes of program Students aware of real condition of AIDS sufferes. 9 Photo with caption Attached separate page 10

### **Event Organized Report**

Date: 27/08/2017

HELLOUR

Signature of coordinator

**AIDS Sensitisation Programme:** Amit Challani, Councellor ,Civil Hospital, Wardha expressed his views on this occasion, Mayuri Dadke, Suchita Bhobhate and Prof. Eknath Murkute were presents on dias.