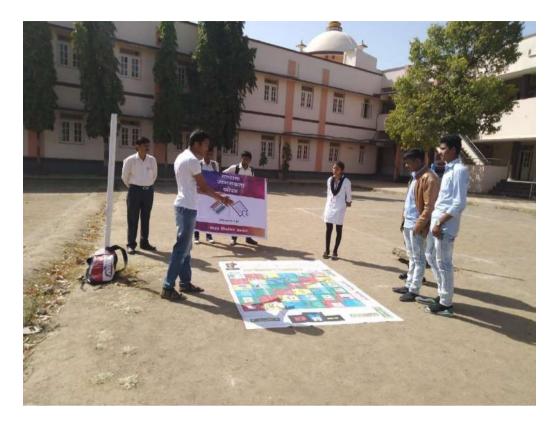

ोकसभा निवडण्क. 2019.

systematic Voters Education and Electoral Participation (sveep) अंतर्गत जन जागृती करणेबाबत

TUP

युवा मतदारामध्ये जप जागृती निर्माण होणेकरीता व निवडणूकीची प्रकीया सुलभ होणेकरीता जिल्हयामध्ये मोठया प्रमाणात sveep मध्ये विविध प्रकारची कार्यक्रम आयोजीत करावयाची आहे.त्यामध्ये मा.निवडणूक आयोगाकडून काही मतदार जागृत संदर्भात खेळ देखील आलेले आहे.त्या खेळाचे माध्यमातून जनजागृती निर्माण करावयाची आहे करीता आपले महा विद्यालयात खेळाचे आयोजन करण्याकरीता श्री.प्रफूल तिजारे महाविद्यालयीन जन जागृती संच यांचे नियूक्ती करण्यात आली आहे.

करीता आपण आपले महाविद्यालयामध्ये मा.निवडणूक आयोगाकडून प्राप्त खेळाचे आयोजन करण्याबाबत श्री.प्रफूल तिजारे यांना संमती देण्यात यावी व विद्यार्थ्याना देखील खेळामध्ये सहभगी करुन सहकार्य करावे. ' Saap Sheedi ' a game for Voter Awaernss organized on 9/2/2018





| Ma   | भ्य.क. | विद्याथ्यचि नांव                         | वर्ग            | स्वाक्षरी                |
|------|--------|------------------------------------------|-----------------|--------------------------|
| Sar  | 19     | Rani Gajananeero lombat                  | BATTSem         | Plambet                  |
| Ind: | 1      | Prandi Manchar Turak                     | BAIVSEM         | Contugat                 |
| MAR  | 3.     | Duega kisnaji Lende                      | B.A ITGem (D)   | Blanda                   |
|      | 4.     | Pranali Gopalrus Invale                  |                 | Bethueve                 |
|      | 5.     | Rupali Azunzao Naik                      | B.A. IV sem     | R.A. Naik                |
|      | 6.     |