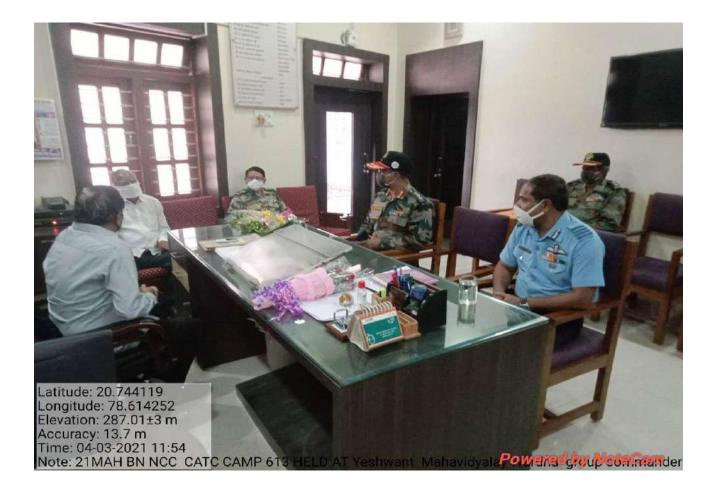

|
| 6  | Place of Activity                           | Yeshwant Mahavidyalaya, Wardha                                                           |
| 7  | Name and address of expert /resource person | Prof. Sureshbhau Deshmukh,<br>Dr. Vilas Deshmukh, Group Co. M. Kalim,<br>Col. V. Bhaskar |
| 8  | Outcomes of program                         | Cadets get inform about arms forces and get motivated.                                   |
| 9  | Photo with caption                          | Yes                                                                                      |
| 10 |                                             |                                                                                          |

Date : 04.03.2021







Session 2020 - 2021

| Name Of Departme   | ent / Program: | f         |       |
|--------------------|----------------|-----------|-------|
| Name of Activity : | GetOGP         | commander | VISIT |
| Date of Activity : | 4/03/2         | 021       |       |

#### List of Students

| Sr. No. | Name of Students          | Signature       |
|---------|---------------------------|-----------------|
| 1.      | Harshal Vinayak Ghasad    | Phosed          |
| 2.      | Anwrog Sarvon.            | From            |
| 3.      | Hadshal Q. Desmulky       | Dreshel Ky      |
| 4.      | Vaibhav Bandyji Nagpure   | Najbuay         |
| 5.      | yash sunil shinde         | Bsiney          |
| 6.      | Minal Rajesh Thakaye      | (Rhakare        |
| 7.      | Sahil R. mungale          | S. R. mne