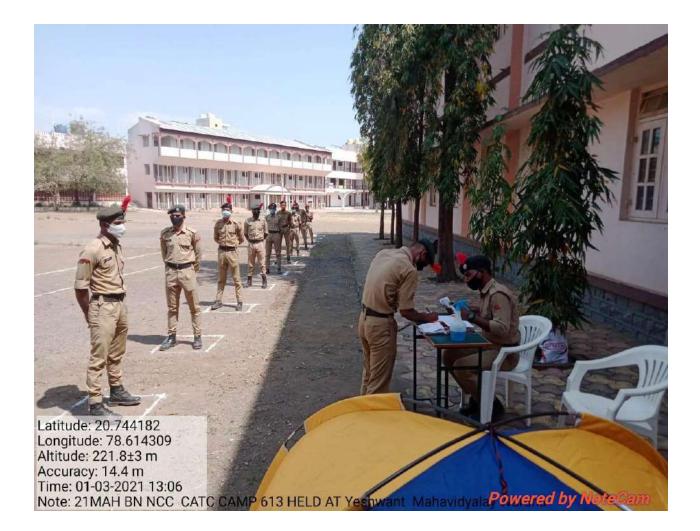

| 19                                                                           |
| 6  | Place of Activity                           | Yeshwant Mahavidyalaya, Wardha                                               |
| 7  | Name and address of expert /resource person | Col. V. Bhaskar, Co. 21 MAH BN NCC<br>Wardha                                 |
| 8  | Outcomes of program                         | Cadets get knowledge about arms forces and developed comradeship/ Discipline |
| 9  | Photo with caption                          | Yes                                                                          |
| 10 |                                             |                                                                              |

Date : 01.03.2021

शारारिक ाशवत नहाबिधा





Session 2020 - 2021

| Name Of Departm    | ent / Program: | NCC   |      |      |   |
|--------------------|----------------|-------|------|------|---|
| N                  | NGC            | Camp. | CS   | Days | ) |
| Date of Activity : | 113/202        | 0 10  | 5/3/ | 2020 |   |

#### List of Students

| Sr. No. | Name of Students                           | Signature   |
|---------|--------------------------------------------|-------------|
| 1.      | Hurshal R. Deshmykh                        | Aleshelfy   |
| 2.      | karan Farid Paware                         | kuran pawak |
| 3.      | Toupti lokeam Bagde                        | Bagde       |
| 4.      | Proshill sanghapay wary                    | Pulary      |
| 5.      | Vajbuar Banduji Nagpure                    | Valbua