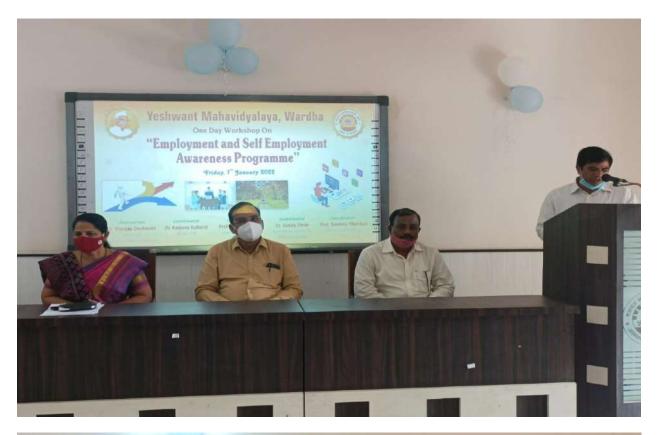

ment , Yeshwant              |
|                                       | Mahavidyalaya, Wardha                               |
| Objective of the activity             | To provide a comprehensive analysis of              |
|                                       | the key issues surrounding the use of               |
|                                       | self-employment.                                    |
| Outcome of the activity (Feedback     | Students enable to understand Employment And        |
| analysis of participant)              | Self Employment.                                    |
| Geotagged photo and New               |                                                     |
| Signature sheet of staff and students |                                                     |





| No.<br>1 Charan V. Kauzati<br>2 Sohy H. Jonkar<br>3 chaitanya - N. Bakatkar<br>4) Paxan R. Mahalle<br>5 Adity. D. Tembhyrne<br>6J Annush S. Jardhav | BA-I C<br>BA-I C<br>BA-II<br>B-AIII<br>B-AIII | Course bet        |
|-----------------------------------------------------------------------------------------------------------------------------------------------------|-----------------------------------------------|-------------------|
| e Sohy H. Jonkar<br>3 chaitanga - N. 13akatkar<br>4) Pavan R. Mahalle<br>5 Adity. D. Tembhyrne<br>63 Anowsh S. Jachav                               | BA.ET<br>B.ACT]                               | Setter -          |
| 3 chaitonya · N. 150/Battlar<br>4) Pavan R. Mahalle<br>5 Adity. D. Tembhyrne<br>63 Annush S. Jadhay