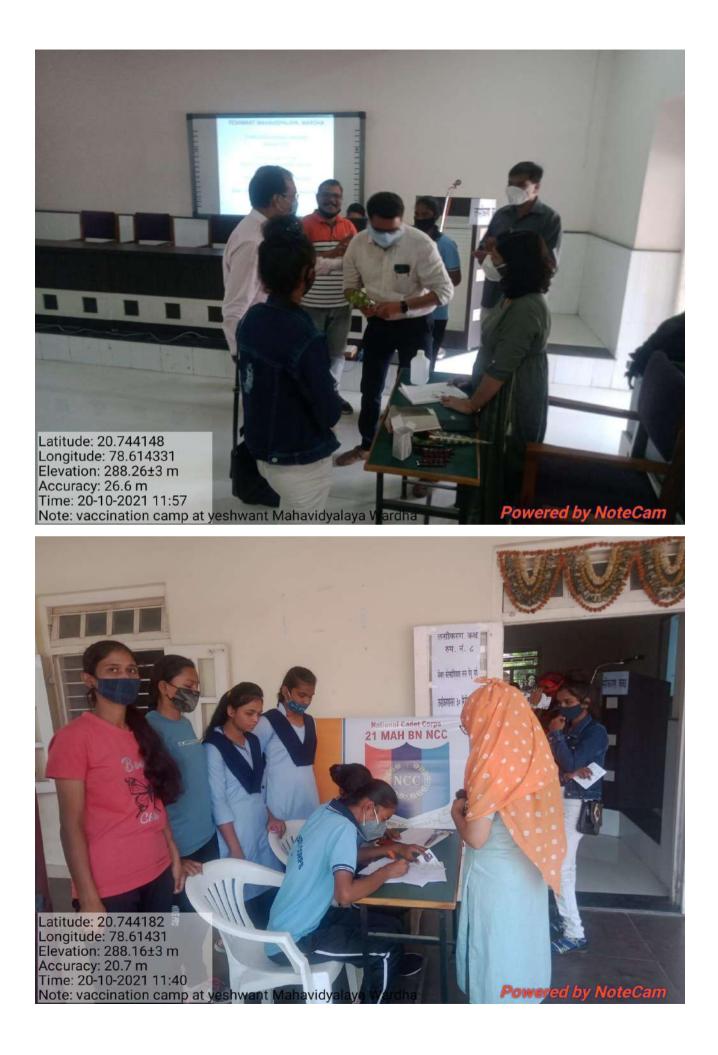

Internal Quality Assurance Cell (IQAC)

Session 2017-2018

Name of Committee / Program/ Department :- National Service Scheme

#### 1 Title of Activity / Events Voluntary Work 2 Date of Activity / Events 25/06/2017 To participate Voluntary Work for 3 Objectives of program Social responsibility 4 Name of Coordinator Prof.E.R. Murkute 5 50 No. of students participated Place of Activity ITI Hills, Wardha 6 7 Name and address of expert /resource person N.A. To change mindset of students, Outcomes of program 8 togetherness, collective efforts 9 Photo with caption Attached separate page 10

### **Event Organized Report**

Date: 25/06/2017

HELLOUR

Signature of coordinator

# Voluntary Work At ITI Hills, Wardha by NSS On 25.06.2017