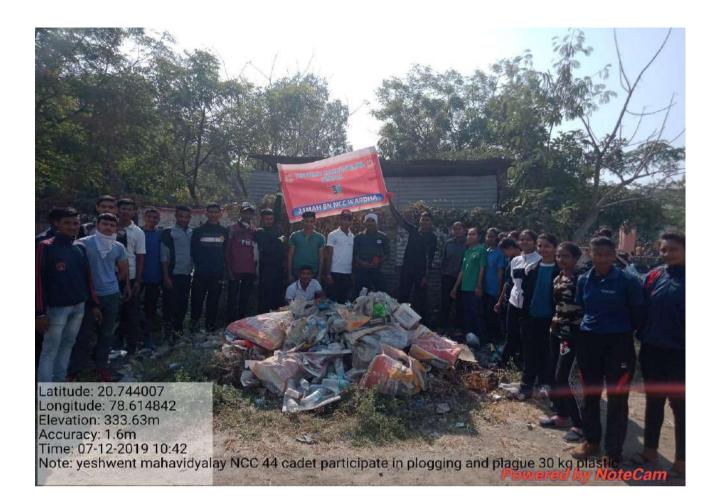

ya, Wardha                                                                             |
| 7  | Name and address of expert /resource person | Col. V. Bhaskar, Lt.Col. Beg, NCO<br>Amardeep                                                              |
| 8  | Outcomes of program                         | Plastic Pollution and they collect plastic<br>bottles and plastic bag and they clean the<br>college camps. |
| 9  | Photo with caption                          | Yes                                                                                                        |
| 10 |                                             |                                                                                                            |

Date : 07.12.2019

Capt. R. A. BHA NCCOM 21 MAH BN NCC WARDH





Note: yeshwent mahavidyalay NCC 44 cadet participate in plogging and plague 30 kg plastic

Yeshwant Mahavidyalaya, Wardha Session 2019 - 2020 Name Of Department / Program: DePustment ey NGG Name of Activity: Plogging Plastic bottles and Bay waste collect 2019 121 Date of Activity : ---

List of Students

| Sr. No. | Name of Cadet             | Signature      |
|---------|---------------------------|----------------|
| 1       | AASHIKA GANESH JIVTODE    | 1. Rait        |
| 2       | ARTI RAJU CHAHARE         | A churces -    |
| 3       | PRATIKSHA PRADIP THAKARE  | P. Tel         |
| 4       | PUJA RAMU LASKAR          | My para ladder |
| 5       | PRATIKSHA DIPAK BAWANKAR  | Dar            |
| 6       | PRANALI RAMKRUSHNA RAUT   | Finnel         |
| 7       | RUTUJA RATNAKAR POTHAR