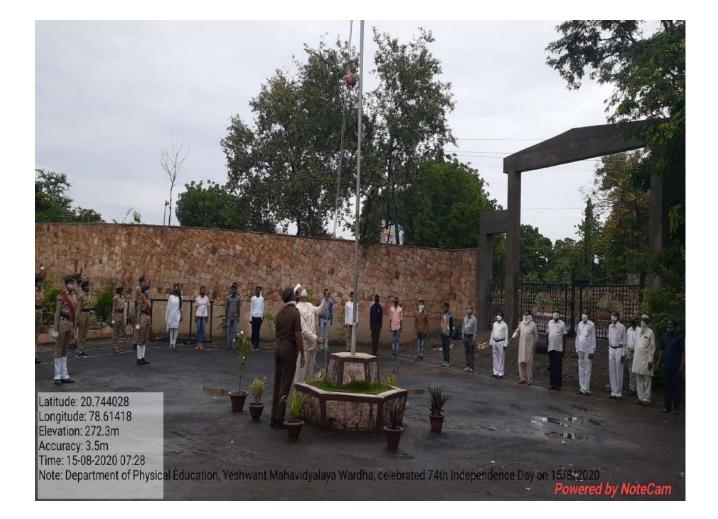

### **Event Organized Report**

| 1  | Title of Activity / Events                  | Independence day                                                                                                       |
|----|---------------------------------------------|------------------------------------------------------------------------------------------------------------------------|
| 2  | Date of Activity / Events                   | 15.08.2018                                                                                                             |
| 3  | Objectives of program                       | Giving information on Independence day & encouraging student for growing of their love for nation & serving to nation. |
| 4  | Name of Coordinator                         | Capt. R. A. Bhalekar                                                                                                   |
| 5  | No. of students participated                | 77                                                                                                                     |
| 6  | Place of Activity                           | Yeshwant Mahavidyalaya, Wardha                                                                                         |
| 7  | Name and address of expert /resource person | Dr. V. A. Deshmukh                                                                                                     |
| 8  | Outcomes of program                         | Student got information about Independence<br>day encouraged them to love & serving nation                             |
| 9  | Photo with caption                          |                                                                                                                        |
| 10 |                                             |                                                                                                                        |

Date :

Signature of coordinator

Session 2018 - 2019 Name Of Department / Program: Department of Physical Educition Name of Activity: Independence Deey Date of Activity : 15/08/2018

|         | List of Students           |                 |
|---------|----------------------------|-----------------|
| Sr. No. | Name Of Students           | Signature       |
| 1.      | Amisha Lokesh shende       | Ashende         |
| 2.      | Anjeli Shyender Pache      | Anjeli          |
| 3.      | Ankita Datty Kathilran     | Anrita          |
| 4.      | Ashanka Randas Madaleocide | Ashanka         |
| 5.      | chetang Ramesh Ikhar       | alting          |
| 6.      | Divrani chandmakant Andeo  | D. Andes        |
| 7.      | payal Darbrath shende.     | Ospinele:       |
| 8.      | " Nitu Semjay Mousiya      | Nitu            |
| 9.      | Nigha Glahesh Bulkuhe      | Balkahze        |
| 10.     | Nisha Laxman Shivarkar     | Shiver kors     |
| 11.     | Mitali Goselal Topo        | Altali          |
| 12.     | Janki Darguprasud Kumar    | or D Junki      |
| 13.     | Puja Romu Laskar           | ARDS158         |
| 14.     | Pula Sanjay Destale        | Pertos          |
| 15.     | Rginandini Rison sellarel  | Rajnandinj      |
| 16.     | Raksho Grajanan Satpute    | Scitputo        |
| 17.     | Ring Brazart Nagose        | Rh.             |
| 18.     | sakshi Ravindra Guibe      | abelishi in the |
| 19.     | Sejal Taranji Gote         | S.T. Cote       |
| 20.     | Sangharsha Vijay Bawane    | spawane.        |
| 21.     | Samiksha S. pimpalkar      | Pimpalkaz.      |
| 22.     | Samiksha S. Bhagut.        | Shuget -        |
| 23.     | Sakshi J. Jumnake          | S. J. Jumnake   |
| 24.     | sakshi Virencha Lokhande   | S.V. Lokhande   |
| 25.     | Bukeshini Ptavin muppale   | s.p. muggule.   |