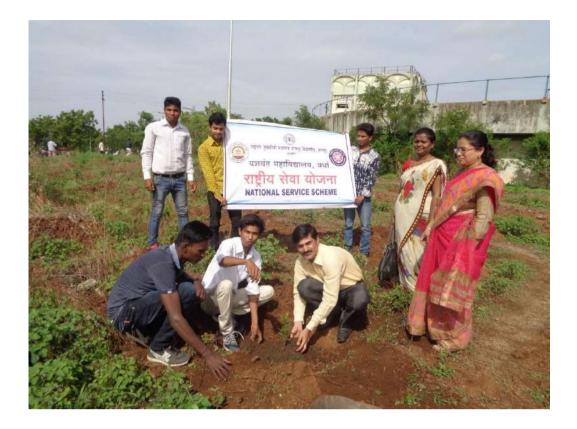

#### 1 Title of Activity / Events **Tree Plantation** 2 Date of Activity / Events 01/07/2017 To save and awareness about 3 Objectives of program environment, reduce global warming 4 Name of Coordinators E.R. Murkute, A.C. Harley 5 20 No. of staff and students participated Place of Activity ITI Hills, Wardha 6 7 Name and address of expert /resource person NA Outcomes of program Reduce air Pollution 8 9 Photo with caption Attached separate page 10

### **Event Organized Report**

Date:01/07/2017

HELLOUR

Signature of coordinator

Tree Plantation at ITI Hills, Wardha on 1 july 20217

Tree Plantation at ITI Hills, Wardha on 1 july 20217

Internal Quality Assurance Cell (IQAC)