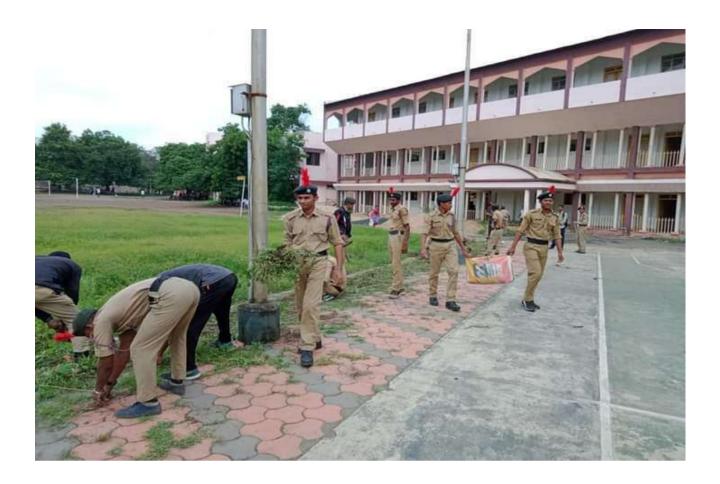

#### 1 Title of Activity / Events **Tree Plantation** 2 Date of Activity / Events 01/07/2017 To save and awareness about 3 Objectives of program environment, reduce global warming 4 Name of Coordinators E.R. Murkute, A.C. Harley 5 20 No. of staff and students participated Place of Activity ITI Hills, Wardha 6 7 Name and address of expert /resource person NA Outcomes of program Reduce air Pollution 8 9 Photo with caption Attached separate page 10

### **Event Organized Report**

Date:01/07/2017

HELLOUR

Signature of coordinator

Tree Plantation at ITI Hills, Wardha on 1 july 20217

Tree Plantation at ITI Hills, Wardha on 1 july 20217

Internal Quality Assurance Cell (IQAC)