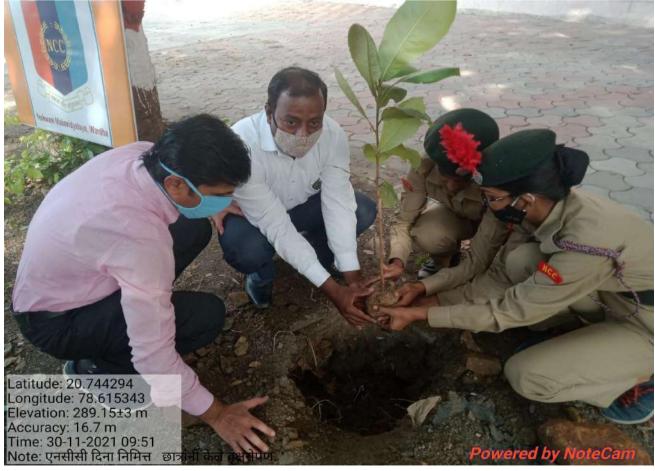

#### 1 Title of Activity / Events Voluntary Work 2 Date of Activity / Events 25/06/2017 To participate Voluntary Work for 3 Objectives of program Social responsibility 4 Name of Coordinator Prof.E.R. Murkute 5 50 No. of students participated Place of Activity ITI Hills, Wardha 6 7 Name and address of expert /resource person N.A. To change mindset of students, Outcomes of program 8 togetherness, collective efforts 9 Photo with caption Attached separate page 10

### **Event Organized Report**

Date: 25/06/2017

HELLOUR

Signature of coordinator

# Voluntary Work At ITI Hills, Wardha by NSS On 25.06.2017