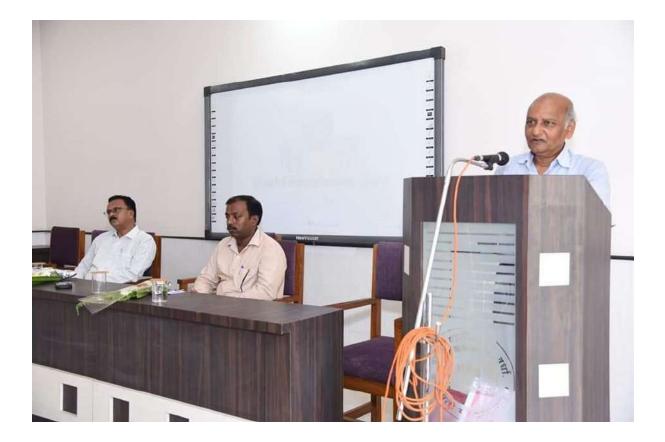

#### 1 Title of Activity / Events Cyber Crime and Road Safety 2 Date of Activity / Events 02/01/2018 To create awareness among students to use of technology, internet media 3 Objectives of program and Road Safety awareness 4 Name of Coordinators E.R. Murkute, Dr,N,H,Khode 150 5 No. of staff and students participated 6 Place of Activity College campus Shri. Gawande Sir, Traffic Inspector, 7 Name and address of expert /resource person Wardha Shri. Landge Sir, Dy-SP, Wardha Students are aware about cyber crime, 8 Outcomes of program Students understands Responsible driving 9 Photo with caption Attached separate page 10

### **Event Organized Report**

Date:02/01/2018

HELLOUR

Signature of coordinator

### Shri. Landge Sir, Dy-SP, Wardha presented views on this occasion on 2 January 2018

Shri. Gawande Sir, Traffic Inspector, Wardha presented views on this occasion, On the Dias Dr.N.H.Khode, Prof.E.R. Murkute, Shri. Landge Sir, Dy-SP, Wardha, Prof.D.P.Deshmukh on 2 January 2018

Shri. Gawande Sir, Traffic Inspector, Wardha presented views on this occasion, On the Dias Dr.N.H.Khode, Prof.E.R. Murkute, Shri. Landge Sir, Dy-SP, Wardha, Prof.D.P.Deshmukh on 2 January 2018

Internal Quality Assurance Cell (IQAC)